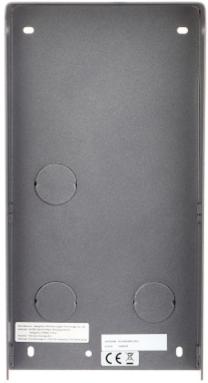

### Front view:

Rear view:

User Manual
Code: DS-KABD8003-RS2
SURFACE HOUSING DS-KABD8003-RS2 Hikvision

Dimensions: