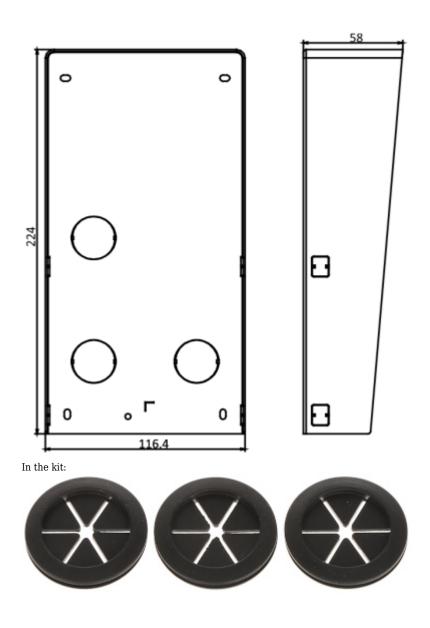

| Material:             | Steel galvanized  |
|-----------------------|-------------------|
| Application:          | DS-KD-ACW2        |
| Color:                | Graphite          |
| Weight:               | 0.5 kg            |
| External dimensions:  | 224 x 116 x 58 mm |
| Manufacturer / Brand: | Hikvision         |
| SAP Code:             | 305700594         |
| Guarantee:            | 3 years           |

### Front view:

Rear view:

User Manual
Code: DS-KABD8003-RS2
SURFACE HOUSING DS-KABD8003-RS2 Hikvision

Dimensions: