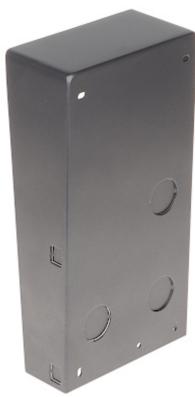

### Front view:

Rear view:

User Manual
Code: DS-KABD8003-RS2
SURFACE HOUSING DS-KABD8003-RS2 Hikvision

Dimensions: