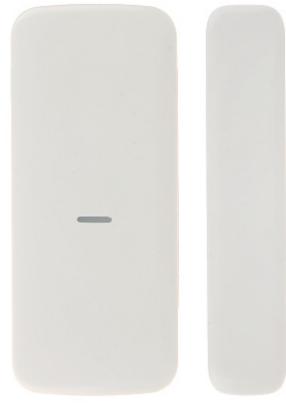

|
| Weight:                                   | 0.02 kg - Reed switch<br>0.018 kg - Magnet                                                                                 |
| Dimensions:                               | • Reed switch : 29 x 69 x 10 mm<br>• Magnet : 14 x 69 x 9 mm                                                               |



DELTA-OPTI Monika Matysiak; https://www.delta.poznan.pl POL; 60-713 Poznań; Graniczna 10 e-mail: delta-opti@delta.poznan.pl; tel: +(48) 61 864 69 60



### User Manual Code: DS-PDMCS-EG2-WE WIRELESS MAGNETIC CONTACT DS-PDMCS-EG2-WE Hikvision

| Country of origin:    | China     |
|-----------------------|-----------|
| SAP Code:             | 314300061 |
| Manufacturer / Brand: | Hikvision |
| Guarantee:            | 2 years   |

#### Front view:



Internal view of the housing:





## User Manual Code: DS-PDMCS-EG2-WE WIRELESS MAGNETIC CONTACT DS-PDMCS-EG2-WE Hikvision



### Mounting side view:





DELTA-OPTI Monika Matysiak; https://www.delta.poznan.pl POL; 60-713 Poznań; Graniczna 10 e-mail: delta-opti@delta.poznan.pl; tel: +(48) 61 864 69 60



In the kit:



PACKAGE

| Dimensions (L x W x H): 0x0x0 mm | Gross Weight: 0 kg |
|----------------------------------|--------------------|
|----------------------------------|--------------------|