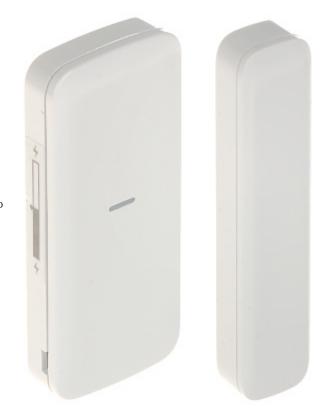

### Mounting side view:

DELTA-OPTI Monika Matysiak; https://www.delta.poznan.pl POL; 60-713 Poznań; Graniczna 10 e-mail: delta-opti@delta.poznan.pl; tel: +(48) 61 864 69 60

In the kit:

PACKAGE

| Dimensions (L x W x H): 0x0x0 mm | Gross Weight: 0 kg |
|----------------------------------|--------------------|
|----------------------------------|--------------------|