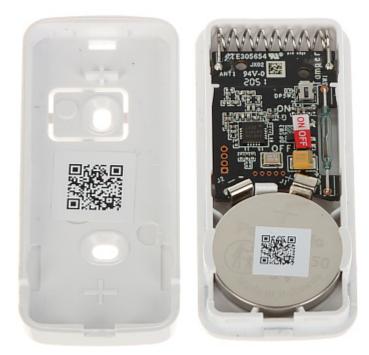

|
| Dimensions:                               | • Reed switch : 29 x 69 x 10 mm<br>• Magnet : 14 x 69 x 9 mm                                                               |



DELTA-OPTI Monika Matysiak; https://www.delta.poznan.pl POL; 60-713 Poznań; Graniczna 10 e-mail: delta-opti@delta.poznan.pl; tel: +(48) 61 864 69 60



### User Manual Code: DS-PDMCS-EG2-WE WIRELESS MAGNETIC CONTACT DS-PDMCS-EG2-WE Hikvision

| Country of origin:    | China     |
|-----------------------|-----------|
| SAP Code:             | 314300061 |
| Manufacturer / Brand: | Hikvision |
| Guarantee:            | 2 years   |

#### Front view:



Internal view of the housing:





## User Manual Code: DS-PDMCS-EG2-WE WIRELESS MAGNETIC CONTACT DS-PDMCS-EG2-WE Hikvision



### Mounting side view:





DELTA-OPTI Monika Matysiak; https://www.delta.poznan.pl POL; 60-713 Poznań; Graniczna 10 e-mail: delta-opti@delta.poznan.pl; tel: +(48) 61 864 69 60



In the kit:



PACKAGE

| Dimensions (L x W x H): 0x0x0 mm | Gross Weight: 0 kg |
|----------------------------------|--------------------|
|----------------------------------|--------------------|