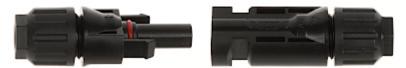

|                           | Transport of the state of the s |
|---------------------------|--------------------------------------------------------------------------------------------------------------------------------------------------------------------------------------------------------------------------------------------------------------------------------------------------------------------------------------------------------------------------------------------------------------------------------------------------------------------------------------------------------------------------------------------------------------------------------------------------------------------------------------------------------------------------------------------------------------------------------------------------------------------------------------------------------------------------------------------------------------------------------------------------------------------------------------------------------------------------------------------------------------------------------------------------------------------------------------------------------------------------------------------------------------------------------------------------------------------------------------------------------------------------------------------------------------------------------------------------------------------------------------------------------------------------------------------------------------------------------------------------------------------------------------------------------------------------------------------------------------------------------------------------------------------------------------------------------------------------------------------------------------------------------------------------------------------------------------------------------------------------------------------------------------------------------------------------------------------------------------------------------------------------------------------------------------------------------------------------------------------------------|
| Input voltage:            | 10 40 V for 12 V battery<br>20 65 V for 24 V battery                                                                                                                                                                                                                                                                                                                                                                                                                                                                                                                                                                                                                                                                                                                                                                                                                                                                                                                                                                                                                                                                                                                                                                                                                                                                                                                                                                                                                                                                                                                                                                                                                                                                                                                                                                                                                                                                                                                                                                                                                                                                           |
| Battery charging current: | max. 20 A                                                                                                                                                                                                                                                                                                                                                                                                                                                                                                                                                                                                                                                                                                                                                                                                                                                                                                                                                                                                                                                                                                                                                                                                                                                                                                                                                                                                                                                                                                                                                                                                                                                                                                                                                                                                                                                                                                                                                                                                                                                                                                                      |
| Load Current:             | max. 20 A                                                                                                                                                                                                                                                                                                                                                                                                                                                                                                                                                                                                                                                                                                                                                                                                                                                                                                                                                                                                                                                                                                                                                                                                                                                                                                                                                                                                                                                                                                                                                                                                                                                                                                                                                                                                                                                                                                                                                                                                                                                                                                                      |
| Main features:            | <ul> <li>The device is designed to charge AGM, gel and LiFePO<sub>4</sub> batteries,</li> <li>LED diodes indicating the device operation status</li> </ul>                                                                                                                                                                                                                                                                                                                                                                                                                                                                                                                                                                                                                                                                                                                                                                                                                                                                                                                                                                                                                                                                                                                                                                                                                                                                                                                                                                                                                                                                                                                                                                                                                                                                                                                                                                                                                                                                                                                                                                     |
| Weight:                   | 0.79 kg                                                                                                                                                                                                                                                                                                                                                                                                                                                                                                                                                                                                                                                                                                                                                                                                                                                                                                                                                                                                                                                                                                                                                                                                                                                                                                                                                                                                                                                                                                                                                                                                                                                                                                                                                                                                                                                                                                                                                                                                                                                                                                                        |
| Dimensions:               | 171 x 127 x 73 mm                                                                                                                                                                                                                                                                                                                                                                                                                                                                                                                                                                                                                                                                                                                                                                                                                                                                                                                                                                                                                                                                                                                                                                                                                                                                                                                                                                                                                                                                                                                                                                                                                                                                                                                                                                                                                                                                                                                                                                                                                                                                                                              |
| Manufacturer / Brand:     | AZO Digital                                                                                                                                                                                                                                                                                                                                                                                                                                                                                                                                                                                                                                                                                                                                                                                                                                                                                                                                                                                                                                                                                                                                                                                                                                                                                                                                                                                                                                                                                                                                                                                                                                                                                                                                                                                                                                                                                                                                                                                                                                                                                                                    |
| Battery:                  |                                                                                                                                                                                                                                                                                                                                                                                                                                                                                                                                                                                                                                                                                                                                                                                                                                                                                                                                                                                                                                                                                                                                                                                                                                                                                                                                                                                                                                                                                                                                                                                                                                                                                                                                                                                                                                                                                                                                                                                                                                                                                                                                |
| Battery capacity:         | 20 Ah                                                                                                                                                                                                                                                                                                                                                                                                                                                                                                                                                                                                                                                                                                                                                                                                                                                                                                                                                                                                                                                                                                                                                                                                                                                                                                                                                                                                                                                                                                                                                                                                                                                                                                                                                                                                                                                                                                                                                                                                                                                                                                                          |
| Rated voltage:            | 12 V                                                                                                                                                                                                                                                                                                                                                                                                                                                                                                                                                                                                                                                                                                                                                                                                                                                                                                                                                                                                                                                                                                                                                                                                                                                                                                                                                                                                                                                                                                                                                                                                                                                                                                                                                                                                                                                                                                                                                                                                                                                                                                                           |
| Battery charging current: | max. 6.2 A                                                                                                                                                                                                                                                                                                                                                                                                                                                                                                                                                                                                                                                                                                                                                                                                                                                                                                                                                                                                                                                                                                                                                                                                                                                                                                                                                                                                                                                                                                                                                                                                                                                                                                                                                                                                                                                                                                                                                                                                                                                                                                                     |
| Connector:                | M5 screw                                                                                                                                                                                                                                                                                                                                                                                                                                                                                                                                                                                                                                                                                                                                                                                                                                                                                                                                                                                                                                                                                                                                                                                                                                                                                                                                                                                                                                                                                                                                                                                                                                                                                                                                                                                                                                                                                                                                                                                                                                                                                                                       |
| Battery type:             | Maintenance-free AGM (Absorbent Glass Mat) battery                                                                                                                                                                                                                                                                                                                                                                                                                                                                                                                                                                                                                                                                                                                                                                                                                                                                                                                                                                                                                                                                                                                                                                                                                                                                                                                                                                                                                                                                                                                                                                                                                                                                                                                                                                                                                                                                                                                                                                                                                                                                             |
| Battery lifetime:         | 6 9 years                                                                                                                                                                                                                                                                                                                                                                                                                                                                                                                                                                                                                                                                                                                                                                                                                                                                                                                                                                                                                                                                                                                                                                                                                                                                                                                                                                                                                                                                                                                                                                                                                                                                                                                                                                                                                                                                                                                                                                                                                                                                                                                      |
| Weight:                   | 5.83 kg                                                                                                                                                                                                                                                                                                                                                                                                                                                                                                                                                                                                                                                                                                                                                                                                                                                                                                                                                                                                                                                                                                                                                                                                                                                                                                                                                                                                                                                                                                                                                                                                                                                                                                                                                                                                                                                                                                                                                                                                                                                                                                                        |
| Dimensions:               | 180 x 167 x 76 mm                                                                                                                                                                                                                                                                                                                                                                                                                                                                                                                                                                                                                                                                                                                                                                                                                                                                                                                                                                                                                                                                                                                                                                                                                                                                                                                                                                                                                                                                                                                                                                                                                                                                                                                                                                                                                                                                                                                                                                                                                                                                                                              |
| Connecting cable:         |                                                                                                                                                                                                                                                                                                                                                                                                                                                                                                                                                                                                                                                                                                                                                                                                                                                                                                                                                                                                                                                                                                                                                                                                                                                                                                                                                                                                                                                                                                                                                                                                                                                                                                                                                                                                                                                                                                                                                                                                                                                                                                                                |
| Inner conductor:          | 4.0 mm <sup>2</sup> - Stranded wire Cu - Tin-plated                                                                                                                                                                                                                                                                                                                                                                                                                                                                                                                                                                                                                                                                                                                                                                                                                                                                                                                                                                                                                                                                                                                                                                                                                                                                                                                                                                                                                                                                                                                                                                                                                                                                                                                                                                                                                                                                                                                                                                                                                                                                            |
| Rated voltage:            | 600 V / 1000 V AC<br>1800 V DC                                                                                                                                                                                                                                                                                                                                                                                                                                                                                                                                                                                                                                                                                                                                                                                                                                                                                                                                                                                                                                                                                                                                                                                                                                                                                                                                                                                                                                                                                                                                                                                                                                                                                                                                                                                                                                                                                                                                                                                                                                                                                                 |
| Outer coating:            | Ø 5.0 mm - Non-halogen plastic                                                                                                                                                                                                                                                                                                                                                                                                                                                                                                                                                                                                                                                                                                                                                                                                                                                                                                                                                                                                                                                                                                                                                                                                                                                                                                                                                                                                                                                                                                                                                                                                                                                                                                                                                                                                                                                                                                                                                                                                                                                                                                 |
| Main features:            | UV radiation resistance Ozone resistance Hydrolysis resistance Resistant to oils and aggressive chemicals Flame resistance (according to VDE 0482-332-2, DIN EN 60332-1) The insulating layer is made of halogen-free material, which does not produce aggressive fumes during combustion Increased mechanical strength of the outer coating Expected lifetime: 25 years                                                                                                                                                                                                                                                                                                                                                                                                                                                                                                                                                                                                                                                                                                                                                                                                                                                                                                                                                                                                                                                                                                                                                                                                                                                                                                                                                                                                                                                                                                                                                                                                                                                                                                                                                       |
| MC4 connector:            |                                                                                                                                                                                                                                                                                                                                                                                                                                                                                                                                                                                                                                                                                                                                                                                                                                                                                                                                                                                                                                                                                                                                                                                                                                                                                                                                                                                                                                                                                                                                                                                                                                                                                                                                                                                                                                                                                                                                                                                                                                                                                                                                |
| Connector type:           | MC4 - set (M + F) / Crimping                                                                                                                                                                                                                                                                                                                                                                                                                                                                                                                                                                                                                                                                                                                                                                                                                                                                                                                                                                                                                                                                                                                                                                                                                                                                                                                                                                                                                                                                                                                                                                                                                                                                                                                                                                                                                                                                                                                                                                                                                                                                                                   |
| Rated voltage:            | 1000 V                                                                                                                                                                                                                                                                                                                                                                                                                                                                                                                                                                                                                                                                                                                                                                                                                                                                                                                                                                                                                                                                                                                                                                                                                                                                                                                                                                                                                                                                                                                                                                                                                                                                                                                                                                                                                                                                                                                                                                                                                                                                                                                         |
| Rated current:            | 30 A                                                                                                                                                                                                                                                                                                                                                                                                                                                                                                                                                                                                                                                                                                                                                                                                                                                                                                                                                                                                                                                                                                                                                                                                                                                                                                                                                                                                                                                                                                                                                                                                                                                                                                                                                                                                                                                                                                                                                                                                                                                                                                                           |
| Material:                 | Plastic + Metal                                                                                                                                                                                                                                                                                                                                                                                                                                                                                                                                                                                                                                                                                                                                                                                                                                                                                                                                                                                                                                                                                                                                                                                                                                                                                                                                                                                                                                                                                                                                                                                                                                                                                                                                                                                                                                                                                                                                                                                                                                                                                                                |
| Color:                    | Black                                                                                                                                                                                                                                                                                                                                                                                                                                                                                                                                                                                                                                                                                                                                                                                                                                                                                                                                                                                                                                                                                                                                                                                                                                                                                                                                                                                                                                                                                                                                                                                                                                                                                                                                                                                                                                                                                                                                                                                                                                                                                                                          |
| Application:              | Solar installations                                                                                                                                                                                                                                                                                                                                                                                                                                                                                                                                                                                                                                                                                                                                                                                                                                                                                                                                                                                                                                                                                                                                                                                                                                                                                                                                                                                                                                                                                                                                                                                                                                                                                                                                                                                                                                                                                                                                                                                                                                                                                                            |
| "Index of Protection":    | IP67                                                                                                                                                                                                                                                                                                                                                                                                                                                                                                                                                                                                                                                                                                                                                                                                                                                                                                                                                                                                                                                                                                                                                                                                                                                                                                                                                                                                                                                                                                                                                                                                                                                                                                                                                                                                                                                                                                                                                                                                                                                                                                                           |

MC4 connector:

Code: SP-KIT-50/20/MPPT SOLAR KIT **SP-KIT-50/20/MPPT** 135 Wh

**PACKAGE** 

Dimensions (L x W x H): 0x0x0 mm

Gross Weight: 0 kg