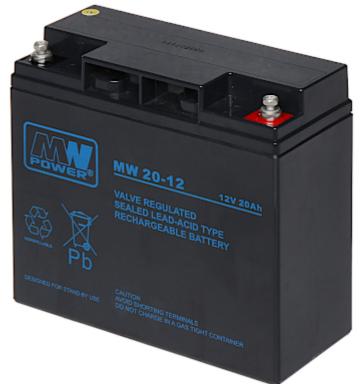

|                           | Transport of the state of the s |
|---------------------------|--------------------------------------------------------------------------------------------------------------------------------------------------------------------------------------------------------------------------------------------------------------------------------------------------------------------------------------------------------------------------------------------------------------------------------------------------------------------------------------------------------------------------------------------------------------------------------------------------------------------------------------------------------------------------------------------------------------------------------------------------------------------------------------------------------------------------------------------------------------------------------------------------------------------------------------------------------------------------------------------------------------------------------------------------------------------------------------------------------------------------------------------------------------------------------------------------------------------------------------------------------------------------------------------------------------------------------------------------------------------------------------------------------------------------------------------------------------------------------------------------------------------------------------------------------------------------------------------------------------------------------------------------------------------------------------------------------------------------------------------------------------------------------------------------------------------------------------------------------------------------------------------------------------------------------------------------------------------------------------------------------------------------------------------------------------------------------------------------------------------------------|
| Input voltage:            | 10 40 V for 12 V battery<br>20 65 V for 24 V battery                                                                                                                                                                                                                                                                                                                                                                                                                                                                                                                                                                                                                                                                                                                                                                                                                                                                                                                                                                                                                                                                                                                                                                                                                                                                                                                                                                                                                                                                                                                                                                                                                                                                                                                                                                                                                                                                                                                                                                                                                                                                           |
| Battery charging current: | max. 20 A                                                                                                                                                                                                                                                                                                                                                                                                                                                                                                                                                                                                                                                                                                                                                                                                                                                                                                                                                                                                                                                                                                                                                                                                                                                                                                                                                                                                                                                                                                                                                                                                                                                                                                                                                                                                                                                                                                                                                                                                                                                                                                                      |
| Load Current:             | max. 20 A                                                                                                                                                                                                                                                                                                                                                                                                                                                                                                                                                                                                                                                                                                                                                                                                                                                                                                                                                                                                                                                                                                                                                                                                                                                                                                                                                                                                                                                                                                                                                                                                                                                                                                                                                                                                                                                                                                                                                                                                                                                                                                                      |
| Main features:            | <ul> <li>The device is designed to charge AGM, gel and LiFePO<sub>4</sub> batteries,</li> <li>LED diodes indicating the device operation status</li> </ul>                                                                                                                                                                                                                                                                                                                                                                                                                                                                                                                                                                                                                                                                                                                                                                                                                                                                                                                                                                                                                                                                                                                                                                                                                                                                                                                                                                                                                                                                                                                                                                                                                                                                                                                                                                                                                                                                                                                                                                     |
| Weight:                   | 0.79 kg                                                                                                                                                                                                                                                                                                                                                                                                                                                                                                                                                                                                                                                                                                                                                                                                                                                                                                                                                                                                                                                                                                                                                                                                                                                                                                                                                                                                                                                                                                                                                                                                                                                                                                                                                                                                                                                                                                                                                                                                                                                                                                                        |
| Dimensions:               | 171 x 127 x 73 mm                                                                                                                                                                                                                                                                                                                                                                                                                                                                                                                                                                                                                                                                                                                                                                                                                                                                                                                                                                                                                                                                                                                                                                                                                                                                                                                                                                                                                                                                                                                                                                                                                                                                                                                                                                                                                                                                                                                                                                                                                                                                                                              |
| Manufacturer / Brand:     | AZO Digital                                                                                                                                                                                                                                                                                                                                                                                                                                                                                                                                                                                                                                                                                                                                                                                                                                                                                                                                                                                                                                                                                                                                                                                                                                                                                                                                                                                                                                                                                                                                                                                                                                                                                                                                                                                                                                                                                                                                                                                                                                                                                                                    |
| Battery:                  |                                                                                                                                                                                                                                                                                                                                                                                                                                                                                                                                                                                                                                                                                                                                                                                                                                                                                                                                                                                                                                                                                                                                                                                                                                                                                                                                                                                                                                                                                                                                                                                                                                                                                                                                                                                                                                                                                                                                                                                                                                                                                                                                |
| Battery capacity:         | 20 Ah                                                                                                                                                                                                                                                                                                                                                                                                                                                                                                                                                                                                                                                                                                                                                                                                                                                                                                                                                                                                                                                                                                                                                                                                                                                                                                                                                                                                                                                                                                                                                                                                                                                                                                                                                                                                                                                                                                                                                                                                                                                                                                                          |
| Rated voltage:            | 12 V                                                                                                                                                                                                                                                                                                                                                                                                                                                                                                                                                                                                                                                                                                                                                                                                                                                                                                                                                                                                                                                                                                                                                                                                                                                                                                                                                                                                                                                                                                                                                                                                                                                                                                                                                                                                                                                                                                                                                                                                                                                                                                                           |
| Battery charging current: | max. 6.2 A                                                                                                                                                                                                                                                                                                                                                                                                                                                                                                                                                                                                                                                                                                                                                                                                                                                                                                                                                                                                                                                                                                                                                                                                                                                                                                                                                                                                                                                                                                                                                                                                                                                                                                                                                                                                                                                                                                                                                                                                                                                                                                                     |
| Connector:                | M5 screw                                                                                                                                                                                                                                                                                                                                                                                                                                                                                                                                                                                                                                                                                                                                                                                                                                                                                                                                                                                                                                                                                                                                                                                                                                                                                                                                                                                                                                                                                                                                                                                                                                                                                                                                                                                                                                                                                                                                                                                                                                                                                                                       |
| Battery type:             | Maintenance-free AGM (Absorbent Glass Mat) battery                                                                                                                                                                                                                                                                                                                                                                                                                                                                                                                                                                                                                                                                                                                                                                                                                                                                                                                                                                                                                                                                                                                                                                                                                                                                                                                                                                                                                                                                                                                                                                                                                                                                                                                                                                                                                                                                                                                                                                                                                                                                             |
| Battery lifetime:         | 6 9 years                                                                                                                                                                                                                                                                                                                                                                                                                                                                                                                                                                                                                                                                                                                                                                                                                                                                                                                                                                                                                                                                                                                                                                                                                                                                                                                                                                                                                                                                                                                                                                                                                                                                                                                                                                                                                                                                                                                                                                                                                                                                                                                      |
| Weight:                   | 5.83 kg                                                                                                                                                                                                                                                                                                                                                                                                                                                                                                                                                                                                                                                                                                                                                                                                                                                                                                                                                                                                                                                                                                                                                                                                                                                                                                                                                                                                                                                                                                                                                                                                                                                                                                                                                                                                                                                                                                                                                                                                                                                                                                                        |
| Dimensions:               | 180 x 167 x 76 mm                                                                                                                                                                                                                                                                                                                                                                                                                                                                                                                                                                                                                                                                                                                                                                                                                                                                                                                                                                                                                                                                                                                                                                                                                                                                                                                                                                                                                                                                                                                                                                                                                                                                                                                                                                                                                                                                                                                                                                                                                                                                                                              |
| Connecting cable:         |                                                                                                                                                                                                                                                                                                                                                                                                                                                                                                                                                                                                                                                                                                                                                                                                                                                                                                                                                                                                                                                                                                                                                                                                                                                                                                                                                                                                                                                                                                                                                                                                                                                                                                                                                                                                                                                                                                                                                                                                                                                                                                                                |
| Inner conductor:          | 4.0 mm <sup>2</sup> - Stranded wire Cu - Tin-plated                                                                                                                                                                                                                                                                                                                                                                                                                                                                                                                                                                                                                                                                                                                                                                                                                                                                                                                                                                                                                                                                                                                                                                                                                                                                                                                                                                                                                                                                                                                                                                                                                                                                                                                                                                                                                                                                                                                                                                                                                                                                            |
| Rated voltage:            | 600 V / 1000 V AC<br>1800 V DC                                                                                                                                                                                                                                                                                                                                                                                                                                                                                                                                                                                                                                                                                                                                                                                                                                                                                                                                                                                                                                                                                                                                                                                                                                                                                                                                                                                                                                                                                                                                                                                                                                                                                                                                                                                                                                                                                                                                                                                                                                                                                                 |
| Outer coating:            | Ø 5.0 mm - Non-halogen plastic                                                                                                                                                                                                                                                                                                                                                                                                                                                                                                                                                                                                                                                                                                                                                                                                                                                                                                                                                                                                                                                                                                                                                                                                                                                                                                                                                                                                                                                                                                                                                                                                                                                                                                                                                                                                                                                                                                                                                                                                                                                                                                 |
| Main features:            | UV radiation resistance Ozone resistance Hydrolysis resistance Resistant to oils and aggressive chemicals Flame resistance (according to VDE 0482-332-2, DIN EN 60332-1) The insulating layer is made of halogen-free material, which does not produce aggressive fumes during combustion Increased mechanical strength of the outer coating Expected lifetime: 25 years                                                                                                                                                                                                                                                                                                                                                                                                                                                                                                                                                                                                                                                                                                                                                                                                                                                                                                                                                                                                                                                                                                                                                                                                                                                                                                                                                                                                                                                                                                                                                                                                                                                                                                                                                       |
| MC4 connector:            |                                                                                                                                                                                                                                                                                                                                                                                                                                                                                                                                                                                                                                                                                                                                                                                                                                                                                                                                                                                                                                                                                                                                                                                                                                                                                                                                                                                                                                                                                                                                                                                                                                                                                                                                                                                                                                                                                                                                                                                                                                                                                                                                |
| Connector type:           | MC4 - set (M + F) / Crimping                                                                                                                                                                                                                                                                                                                                                                                                                                                                                                                                                                                                                                                                                                                                                                                                                                                                                                                                                                                                                                                                                                                                                                                                                                                                                                                                                                                                                                                                                                                                                                                                                                                                                                                                                                                                                                                                                                                                                                                                                                                                                                   |
| Rated voltage:            | 1000 V                                                                                                                                                                                                                                                                                                                                                                                                                                                                                                                                                                                                                                                                                                                                                                                                                                                                                                                                                                                                                                                                                                                                                                                                                                                                                                                                                                                                                                                                                                                                                                                                                                                                                                                                                                                                                                                                                                                                                                                                                                                                                                                         |
| Rated current:            | 30 A                                                                                                                                                                                                                                                                                                                                                                                                                                                                                                                                                                                                                                                                                                                                                                                                                                                                                                                                                                                                                                                                                                                                                                                                                                                                                                                                                                                                                                                                                                                                                                                                                                                                                                                                                                                                                                                                                                                                                                                                                                                                                                                           |
| Material:                 | Plastic + Metal                                                                                                                                                                                                                                                                                                                                                                                                                                                                                                                                                                                                                                                                                                                                                                                                                                                                                                                                                                                                                                                                                                                                                                                                                                                                                                                                                                                                                                                                                                                                                                                                                                                                                                                                                                                                                                                                                                                                                                                                                                                                                                                |
| Color:                    | Black                                                                                                                                                                                                                                                                                                                                                                                                                                                                                                                                                                                                                                                                                                                                                                                                                                                                                                                                                                                                                                                                                                                                                                                                                                                                                                                                                                                                                                                                                                                                                                                                                                                                                                                                                                                                                                                                                                                                                                                                                                                                                                                          |
| Application:              | Solar installations                                                                                                                                                                                                                                                                                                                                                                                                                                                                                                                                                                                                                                                                                                                                                                                                                                                                                                                                                                                                                                                                                                                                                                                                                                                                                                                                                                                                                                                                                                                                                                                                                                                                                                                                                                                                                                                                                                                                                                                                                                                                                                            |
| "Index of Protection":    | IP67                                                                                                                                                                                                                                                                                                                                                                                                                                                                                                                                                                                                                                                                                                                                                                                                                                                                                                                                                                                                                                                                                                                                                                                                                                                                                                                                                                                                                                                                                                                                                                                                                                                                                                                                                                                                                                                                                                                                                                                                                                                                                                                           |

#### Solar Panel:

Rear view:

User Manual Code: SP-KIT-50/20/MPPT SOLAR KIT SP-KIT-50/20/MPPT 135 Wh

Solar Charge Controller:

Connectors:

Code: SP-KIT-50/20/MPPT SOLAR KIT **SP-KIT-50/20/MPPT** 135 Wh

Battery: