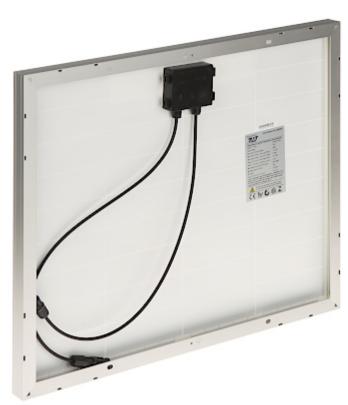

|--|

| Solar Pallet:                                                      |                            |
|--------------------------------------------------------------------|----------------------------|
| Maximum power:                                                     | 50 W                       |
| $\label{eq:maximum Power Current} Maximum Power Current (I_{mp}):$ | 2.86 A                     |
| $Maximum\ Power\ Voltage\ (V_{mp}):$                               | 17.5 V                     |
| Short-circuit Current ( $I_{sc}$ ):                                | 3.01 A                     |
| Open-circuit Voltage ( $V_{oc}$ ):                                 | 21.5 V                     |
| Length of the cables:                                              | 2 x 0.55 m                 |
| Cell Type:                                                         | Polycrystalline            |
| Panel Structure:                                                   | Rigid in an aluminum frame |
| Weight:                                                            | 4 kg                       |
| Dimensions:                                                        | 670 x 540 x 30 mm          |
| Manufacturer / Brand:                                              | JustSolar                  |

#### Solar Panel:

Rear view:

User Manual Code: SP-KIT-50/20/MPPT SOLAR KIT SP-KIT-50/20/MPPT 135 Wh

Solar Charge Controller:

Connectors:

Code: SP-KIT-50/20/MPPT SOLAR KIT **SP-KIT-50/20/MPPT** 135 Wh

Battery: