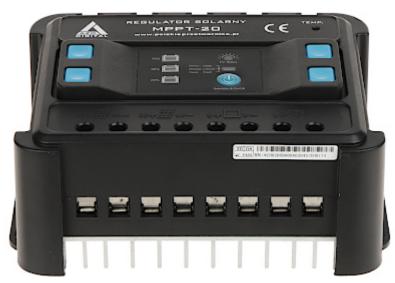

#### Solar Charge Controller:

| Regulation Type: | МРРТ      |
|------------------|-----------|
| Rated voltage:   | 12 / 24 V |
| Rated current:   | 20 A      |

Code: SP-KIT-50/20/MPPT SOLAR KIT **SP-KIT-50/20/MPPT** 135 Wh

|                           | Transport of the state of the s |
|---------------------------|--------------------------------------------------------------------------------------------------------------------------------------------------------------------------------------------------------------------------------------------------------------------------------------------------------------------------------------------------------------------------------------------------------------------------------------------------------------------------------------------------------------------------------------------------------------------------------------------------------------------------------------------------------------------------------------------------------------------------------------------------------------------------------------------------------------------------------------------------------------------------------------------------------------------------------------------------------------------------------------------------------------------------------------------------------------------------------------------------------------------------------------------------------------------------------------------------------------------------------------------------------------------------------------------------------------------------------------------------------------------------------------------------------------------------------------------------------------------------------------------------------------------------------------------------------------------------------------------------------------------------------------------------------------------------------------------------------------------------------------------------------------------------------------------------------------------------------------------------------------------------------------------------------------------------------------------------------------------------------------------------------------------------------------------------------------------------------------------------------------------------------|
| Input voltage:            | 10 40 V for 12 V battery<br>20 65 V for 24 V battery                                                                                                                                                                                                                                                                                                                                                                                                                                                                                                                                                                                                                                                                                                                                                                                                                                                                                                                                                                                                                                                                                                                                                                                                                                                                                                                                                                                                                                                                                                                                                                                                                                                                                                                                                                                                                                                                                                                                                                                                                                                                           |
| Battery charging current: | max. 20 A                                                                                                                                                                                                                                                                                                                                                                                                                                                                                                                                                                                                                                                                                                                                                                                                                                                                                                                                                                                                                                                                                                                                                                                                                                                                                                                                                                                                                                                                                                                                                                                                                                                                                                                                                                                                                                                                                                                                                                                                                                                                                                                      |
| Load Current:             | max. 20 A                                                                                                                                                                                                                                                                                                                                                                                                                                                                                                                                                                                                                                                                                                                                                                                                                                                                                                                                                                                                                                                                                                                                                                                                                                                                                                                                                                                                                                                                                                                                                                                                                                                                                                                                                                                                                                                                                                                                                                                                                                                                                                                      |
| Main features:            | <ul> <li>The device is designed to charge AGM, gel and LiFePO<sub>4</sub> batteries,</li> <li>LED diodes indicating the device operation status</li> </ul>                                                                                                                                                                                                                                                                                                                                                                                                                                                                                                                                                                                                                                                                                                                                                                                                                                                                                                                                                                                                                                                                                                                                                                                                                                                                                                                                                                                                                                                                                                                                                                                                                                                                                                                                                                                                                                                                                                                                                                     |
| Weight:                   | 0.79 kg                                                                                                                                                                                                                                                                                                                                                                                                                                                                                                                                                                                                                                                                                                                                                                                                                                                                                                                                                                                                                                                                                                                                                                                                                                                                                                                                                                                                                                                                                                                                                                                                                                                                                                                                                                                                                                                                                                                                                                                                                                                                                                                        |
| Dimensions:               | 171 x 127 x 73 mm                                                                                                                                                                                                                                                                                                                                                                                                                                                                                                                                                                                                                                                                                                                                                                                                                                                                                                                                                                                                                                                                                                                                                                                                                                                                                                                                                                                                                                                                                                                                                                                                                                                                                                                                                                                                                                                                                                                                                                                                                                                                                                              |
| Manufacturer / Brand:     | AZO Digital                                                                                                                                                                                                                                                                                                                                                                                                                                                                                                                                                                                                                                                                                                                                                                                                                                                                                                                                                                                                                                                                                                                                                                                                                                                                                                                                                                                                                                                                                                                                                                                                                                                                                                                                                                                                                                                                                                                                                                                                                                                                                                                    |
| Battery:                  |                                                                                                                                                                                                                                                                                                                                                                                                                                                                                                                                                                                                                                                                                                                                                                                                                                                                                                                                                                                                                                                                                                                                                                                                                                                                                                                                                                                                                                                                                                                                                                                                                                                                                                                                                                                                                                                                                                                                                                                                                                                                                                                                |
| Battery capacity:         | 20 Ah                                                                                                                                                                                                                                                                                                                                                                                                                                                                                                                                                                                                                                                                                                                                                                                                                                                                                                                                                                                                                                                                                                                                                                                                                                                                                                                                                                                                                                                                                                                                                                                                                                                                                                                                                                                                                                                                                                                                                                                                                                                                                                                          |
| Rated voltage:            | 12 V                                                                                                                                                                                                                                                                                                                                                                                                                                                                                                                                                                                                                                                                                                                                                                                                                                                                                                                                                                                                                                                                                                                                                                                                                                                                                                                                                                                                                                                                                                                                                                                                                                                                                                                                                                                                                                                                                                                                                                                                                                                                                                                           |
| Battery charging current: | max. 6.2 A                                                                                                                                                                                                                                                                                                                                                                                                                                                                                                                                                                                                                                                                                                                                                                                                                                                                                                                                                                                                                                                                                                                                                                                                                                                                                                                                                                                                                                                                                                                                                                                                                                                                                                                                                                                                                                                                                                                                                                                                                                                                                                                     |
| Connector:                | M5 screw                                                                                                                                                                                                                                                                                                                                                                                                                                                                                                                                                                                                                                                                                                                                                                                                                                                                                                                                                                                                                                                                                                                                                                                                                                                                                                                                                                                                                                                                                                                                                                                                                                                                                                                                                                                                                                                                                                                                                                                                                                                                                                                       |
| Battery type:             | Maintenance-free AGM (Absorbent Glass Mat) battery                                                                                                                                                                                                                                                                                                                                                                                                                                                                                                                                                                                                                                                                                                                                                                                                                                                                                                                                                                                                                                                                                                                                                                                                                                                                                                                                                                                                                                                                                                                                                                                                                                                                                                                                                                                                                                                                                                                                                                                                                                                                             |
| Battery lifetime:         | 6 9 years                                                                                                                                                                                                                                                                                                                                                                                                                                                                                                                                                                                                                                                                                                                                                                                                                                                                                                                                                                                                                                                                                                                                                                                                                                                                                                                                                                                                                                                                                                                                                                                                                                                                                                                                                                                                                                                                                                                                                                                                                                                                                                                      |
| Weight:                   | 5.83 kg                                                                                                                                                                                                                                                                                                                                                                                                                                                                                                                                                                                                                                                                                                                                                                                                                                                                                                                                                                                                                                                                                                                                                                                                                                                                                                                                                                                                                                                                                                                                                                                                                                                                                                                                                                                                                                                                                                                                                                                                                                                                                                                        |
| Dimensions:               | 180 x 167 x 76 mm                                                                                                                                                                                                                                                                                                                                                                                                                                                                                                                                                                                                                                                                                                                                                                                                                                                                                                                                                                                                                                                                                                                                                                                                                                                                                                                                                                                                                                                                                                                                                                                                                                                                                                                                                                                                                                                                                                                                                                                                                                                                                                              |
| Connecting cable:         |                                                                                                                                                                                                                                                                                                                                                                                                                                                                                                                                                                                                                                                                                                                                                                                                                                                                                                                                                                                                                                                                                                                                                                                                                                                                                                                                                                                                                                                                                                                                                                                                                                                                                                                                                                                                                                                                                                                                                                                                                                                                                                                                |
| Inner conductor:          | 4.0 mm <sup>2</sup> - Stranded wire Cu - Tin-plated                                                                                                                                                                                                                                                                                                                                                                                                                                                                                                                                                                                                                                                                                                                                                                                                                                                                                                                                                                                                                                                                                                                                                                                                                                                                                                                                                                                                                                                                                                                                                                                                                                                                                                                                                                                                                                                                                                                                                                                                                                                                            |
| Rated voltage:            | 600 V / 1000 V AC<br>1800 V DC                                                                                                                                                                                                                                                                                                                                                                                                                                                                                                                                                                                                                                                                                                                                                                                                                                                                                                                                                                                                                                                                                                                                                                                                                                                                                                                                                                                                                                                                                                                                                                                                                                                                                                                                                                                                                                                                                                                                                                                                                                                                                                 |
| Outer coating:            | Ø 5.0 mm - Non-halogen plastic                                                                                                                                                                                                                                                                                                                                                                                                                                                                                                                                                                                                                                                                                                                                                                                                                                                                                                                                                                                                                                                                                                                                                                                                                                                                                                                                                                                                                                                                                                                                                                                                                                                                                                                                                                                                                                                                                                                                                                                                                                                                                                 |
| Main features:            | UV radiation resistance Ozone resistance Hydrolysis resistance Resistant to oils and aggressive chemicals Flame resistance (according to VDE 0482-332-2, DIN EN 60332-1) The insulating layer is made of halogen-free material, which does not produce aggressive fumes during combustion Increased mechanical strength of the outer coating Expected lifetime: 25 years                                                                                                                                                                                                                                                                                                                                                                                                                                                                                                                                                                                                                                                                                                                                                                                                                                                                                                                                                                                                                                                                                                                                                                                                                                                                                                                                                                                                                                                                                                                                                                                                                                                                                                                                                       |
| MC4 connector:            |                                                                                                                                                                                                                                                                                                                                                                                                                                                                                                                                                                                                                                                                                                                                                                                                                                                                                                                                                                                                                                                                                                                                                                                                                                                                                                                                                                                                                                                                                                                                                                                                                                                                                                                                                                                                                                                                                                                                                                                                                                                                                                                                |
| Connector type:           | MC4 - set (M + F) / Crimping                                                                                                                                                                                                                                                                                                                                                                                                                                                                                                                                                                                                                                                                                                                                                                                                                                                                                                                                                                                                                                                                                                                                                                                                                                                                                                                                                                                                                                                                                                                                                                                                                                                                                                                                                                                                                                                                                                                                                                                                                                                                                                   |
| Rated voltage:            | 1000 V                                                                                                                                                                                                                                                                                                                                                                                                                                                                                                                                                                                                                                                                                                                                                                                                                                                                                                                                                                                                                                                                                                                                                                                                                                                                                                                                                                                                                                                                                                                                                                                                                                                                                                                                                                                                                                                                                                                                                                                                                                                                                                                         |
| Rated current:            | 30 A                                                                                                                                                                                                                                                                                                                                                                                                                                                                                                                                                                                                                                                                                                                                                                                                                                                                                                                                                                                                                                                                                                                                                                                                                                                                                                                                                                                                                                                                                                                                                                                                                                                                                                                                                                                                                                                                                                                                                                                                                                                                                                                           |
| Material:                 | Plastic + Metal                                                                                                                                                                                                                                                                                                                                                                                                                                                                                                                                                                                                                                                                                                                                                                                                                                                                                                                                                                                                                                                                                                                                                                                                                                                                                                                                                                                                                                                                                                                                                                                                                                                                                                                                                                                                                                                                                                                                                                                                                                                                                                                |
| Color:                    | Black                                                                                                                                                                                                                                                                                                                                                                                                                                                                                                                                                                                                                                                                                                                                                                                                                                                                                                                                                                                                                                                                                                                                                                                                                                                                                                                                                                                                                                                                                                                                                                                                                                                                                                                                                                                                                                                                                                                                                                                                                                                                                                                          |
| Application:              | Solar installations                                                                                                                                                                                                                                                                                                                                                                                                                                                                                                                                                                                                                                                                                                                                                                                                                                                                                                                                                                                                                                                                                                                                                                                                                                                                                                                                                                                                                                                                                                                                                                                                                                                                                                                                                                                                                                                                                                                                                                                                                                                                                                            |
| "Index of Protection":    | IP67                                                                                                                                                                                                                                                                                                                                                                                                                                                                                                                                                                                                                                                                                                                                                                                                                                                                                                                                                                                                                                                                                                                                                                                                                                                                                                                                                                                                                                                                                                                                                                                                                                                                                                                                                                                                                                                                                                                                                                                                                                                                                                                           |

#### Solar Panel:

Rear view:

User Manual Code: SP-KIT-50/20/MPPT SOLAR KIT SP-KIT-50/20/MPPT 135 Wh

Solar Charge Controller:

Connectors:

Code: SP-KIT-50/20/MPPT SOLAR KIT **SP-KIT-50/20/MPPT** 135 Wh

Battery: