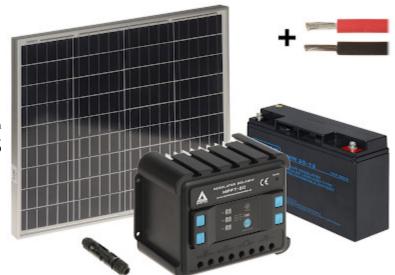

Code: SP-KIT-50/20/MPPT SOLAR KIT **SP-KIT-50/20/MPPT** 135 Wh

The SP-KIT-50/20/MPPT solar kit consists of a panel, a controller, a battery and connection cables with connectors. The kit allows you to power small devices such as LED lighting, weather station, garden irrigation controller, etc.

| In the kit:                                       | <ul> <li>Solar Panel 50 W,</li> <li>Battery 20 Ah,</li> <li>Solar Charge Controller - 20 A, MPPT,</li> <li>Connecting cables: 2 x 5 m,</li> <li>MC4 connector,</li> </ul> |
|---------------------------------------------------|---------------------------------------------------------------------------------------------------------------------------------------------------------------------------|
| Theoretical daily energy production (for Poland): | 135 Wh                                                                                                                                                                    |
| Guarantee:                                        | 2 years                                                                                                                                                                   |