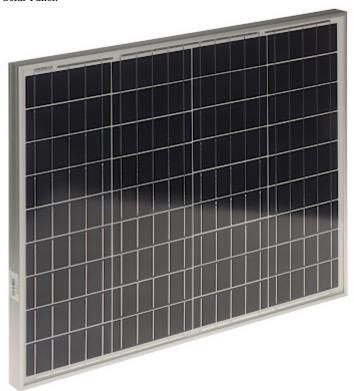

|--|

| Solar Pallet:                                                      |                            |
|--------------------------------------------------------------------|----------------------------|
| Maximum power:                                                     | 50 W                       |
| $\label{eq:maximum Power Current} Maximum Power Current (I_{mp}):$ | 2.86 A                     |
| $Maximum\ Power\ Voltage\ (V_{mp}):$                               | 17.5 V                     |
| Short-circuit Current ( $I_{sc}$ ):                                | 3.01 A                     |
| Open-circuit Voltage ( $V_{oc}$ ):                                 | 21.5 V                     |
| Length of the cables:                                              | 2 x 0.55 m                 |
| Cell Type:                                                         | Polycrystalline            |
| Panel Structure:                                                   | Rigid in an aluminum frame |
| Weight:                                                            | 4 kg                       |
| Dimensions:                                                        | 670 x 540 x 30 mm          |
| Manufacturer / Brand:                                              | JustSolar                  |

#### Solar Panel:

Rear view:

User Manual Code: SP-KIT-50/20/MPPT SOLAR KIT SP-KIT-50/20/MPPT 135 Wh

Solar Charge Controller:

Connectors:

Code: SP-KIT-50/20/MPPT SOLAR KIT **SP-KIT-50/20/MPPT** 135 Wh

Battery: