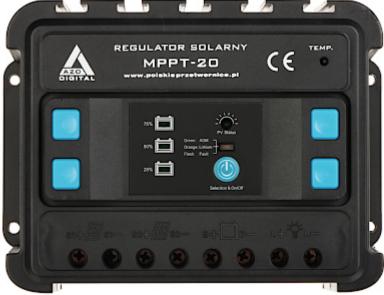

#### Solar Charge Controller:

| Regulation Type: | МРРТ      |
|------------------|-----------|
| Rated voltage:   | 12 / 24 V |
| Rated current:   | 20 A      |

Code: SP-KIT-50/20/MPPT SOLAR KIT **SP-KIT-50/20/MPPT** 135 Wh

|                           | Transport of the state of the s |
|---------------------------|--------------------------------------------------------------------------------------------------------------------------------------------------------------------------------------------------------------------------------------------------------------------------------------------------------------------------------------------------------------------------------------------------------------------------------------------------------------------------------------------------------------------------------------------------------------------------------------------------------------------------------------------------------------------------------------------------------------------------------------------------------------------------------------------------------------------------------------------------------------------------------------------------------------------------------------------------------------------------------------------------------------------------------------------------------------------------------------------------------------------------------------------------------------------------------------------------------------------------------------------------------------------------------------------------------------------------------------------------------------------------------------------------------------------------------------------------------------------------------------------------------------------------------------------------------------------------------------------------------------------------------------------------------------------------------------------------------------------------------------------------------------------------------------------------------------------------------------------------------------------------------------------------------------------------------------------------------------------------------------------------------------------------------------------------------------------------------------------------------------------------------|
| Input voltage:            | 10 40 V for 12 V battery<br>20 65 V for 24 V battery                                                                                                                                                                                                                                                                                                                                                                                                                                                                                                                                                                                                                                                                                                                                                                                                                                                                                                                                                                                                                                                                                                                                                                                                                                                                                                                                                                                                                                                                                                                                                                                                                                                                                                                                                                                                                                                                                                                                                                                                                                                                           |
| Battery charging current: | max. 20 A                                                                                                                                                                                                                                                                                                                                                                                                                                                                                                                                                                                                                                                                                                                                                                                                                                                                                                                                                                                                                                                                                                                                                                                                                                                                                                                                                                                                                                                                                                                                                                                                                                                                                                                                                                                                                                                                                                                                                                                                                                                                                                                      |
| Load Current:             | max. 20 A                                                                                                                                                                                                                                                                                                                                                                                                                                                                                                                                                                                                                                                                                                                                                                                                                                                                                                                                                                                                                                                                                                                                                                                                                                                                                                                                                                                                                                                                                                                                                                                                                                                                                                                                                                                                                                                                                                                                                                                                                                                                                                                      |
| Main features:            | <ul> <li>The device is designed to charge AGM, gel and LiFePO<sub>4</sub> batteries,</li> <li>LED diodes indicating the device operation status</li> </ul>                                                                                                                                                                                                                                                                                                                                                                                                                                                                                                                                                                                                                                                                                                                                                                                                                                                                                                                                                                                                                                                                                                                                                                                                                                                                                                                                                                                                                                                                                                                                                                                                                                                                                                                                                                                                                                                                                                                                                                     |
| Weight:                   | 0.79 kg                                                                                                                                                                                                                                                                                                                                                                                                                                                                                                                                                                                                                                                                                                                                                                                                                                                                                                                                                                                                                                                                                                                                                                                                                                                                                                                                                                                                                                                                                                                                                                                                                                                                                                                                                                                                                                                                                                                                                                                                                                                                                                                        |
| Dimensions:               | 171 x 127 x 73 mm                                                                                                                                                                                                                                                                                                                                                                                                                                                                                                                                                                                                                                                                                                                                                                                                                                                                                                                                                                                                                                                                                                                                                                                                                                                                                                                                                                                                                                                                                                                                                                                                                                                                                                                                                                                                                                                                                                                                                                                                                                                                                                              |
| Manufacturer / Brand:     | AZO Digital                                                                                                                                                                                                                                                                                                                                                                                                                                                                                                                                                                                                                                                                                                                                                                                                                                                                                                                                                                                                                                                                                                                                                                                                                                                                                                                                                                                                                                                                                                                                                                                                                                                                                                                                                                                                                                                                                                                                                                                                                                                                                                                    |
| Battery:                  |                                                                                                                                                                                                                                                                                                                                                                                                                                                                                                                                                                                                                                                                                                                                                                                                                                                                                                                                                                                                                                                                                                                                                                                                                                                                                                                                                                                                                                                                                                                                                                                                                                                                                                                                                                                                                                                                                                                                                                                                                                                                                                                                |
| Battery capacity:         | 20 Ah                                                                                                                                                                                                                                                                                                                                                                                                                                                                                                                                                                                                                                                                                                                                                                                                                                                                                                                                                                                                                                                                                                                                                                                                                                                                                                                                                                                                                                                                                                                                                                                                                                                                                                                                                                                                                                                                                                                                                                                                                                                                                                                          |
| Rated voltage:            | 12 V                                                                                                                                                                                                                                                                                                                                                                                                                                                                                                                                                                                                                                                                                                                                                                                                                                                                                                                                                                                                                                                                                                                                                                                                                                                                                                                                                                                                                                                                                                                                                                                                                                                                                                                                                                                                                                                                                                                                                                                                                                                                                                                           |
| Battery charging current: | max. 6.2 A                                                                                                                                                                                                                                                                                                                                                                                                                                                                                                                                                                                                                                                                                                                                                                                                                                                                                                                                                                                                                                                                                                                                                                                                                                                                                                                                                                                                                                                                                                                                                                                                                                                                                                                                                                                                                                                                                                                                                                                                                                                                                                                     |
| Connector:                | M5 screw                                                                                                                                                                                                                                                                                                                                                                                                                                                                                                                                                                                                                                                                                                                                                                                                                                                                                                                                                                                                                                                                                                                                                                                                                                                                                                                                                                                                                                                                                                                                                                                                                                                                                                                                                                                                                                                                                                                                                                                                                                                                                                                       |
| Battery type:             | Maintenance-free AGM (Absorbent Glass Mat) battery                                                                                                                                                                                                                                                                                                                                                                                                                                                                                                                                                                                                                                                                                                                                                                                                                                                                                                                                                                                                                                                                                                                                                                                                                                                                                                                                                                                                                                                                                                                                                                                                                                                                                                                                                                                                                                                                                                                                                                                                                                                                             |
| Battery lifetime:         | 6 9 years                                                                                                                                                                                                                                                                                                                                                                                                                                                                                                                                                                                                                                                                                                                                                                                                                                                                                                                                                                                                                                                                                                                                                                                                                                                                                                                                                                                                                                                                                                                                                                                                                                                                                                                                                                                                                                                                                                                                                                                                                                                                                                                      |
| Weight:                   | 5.83 kg                                                                                                                                                                                                                                                                                                                                                                                                                                                                                                                                                                                                                                                                                                                                                                                                                                                                                                                                                                                                                                                                                                                                                                                                                                                                                                                                                                                                                                                                                                                                                                                                                                                                                                                                                                                                                                                                                                                                                                                                                                                                                                                        |
| Dimensions:               | 180 x 167 x 76 mm                                                                                                                                                                                                                                                                                                                                                                                                                                                                                                                                                                                                                                                                                                                                                                                                                                                                                                                                                                                                                                                                                                                                                                                                                                                                                                                                                                                                                                                                                                                                                                                                                                                                                                                                                                                                                                                                                                                                                                                                                                                                                                              |
| Connecting cable:         |                                                                                                                                                                                                                                                                                                                                                                                                                                                                                                                                                                                                                                                                                                                                                                                                                                                                                                                                                                                                                                                                                                                                                                                                                                                                                                                                                                                                                                                                                                                                                                                                                                                                                                                                                                                                                                                                                                                                                                                                                                                                                                                                |
| Inner conductor:          | 4.0 mm <sup>2</sup> - Stranded wire Cu - Tin-plated                                                                                                                                                                                                                                                                                                                                                                                                                                                                                                                                                                                                                                                                                                                                                                                                                                                                                                                                                                                                                                                                                                                                                                                                                                                                                                                                                                                                                                                                                                                                                                                                                                                                                                                                                                                                                                                                                                                                                                                                                                                                            |
| Rated voltage:            | 600 V / 1000 V AC<br>1800 V DC                                                                                                                                                                                                                                                                                                                                                                                                                                                                                                                                                                                                                                                                                                                                                                                                                                                                                                                                                                                                                                                                                                                                                                                                                                                                                                                                                                                                                                                                                                                                                                                                                                                                                                                                                                                                                                                                                                                                                                                                                                                                                                 |
| Outer coating:            | Ø 5.0 mm - Non-halogen plastic                                                                                                                                                                                                                                                                                                                                                                                                                                                                                                                                                                                                                                                                                                                                                                                                                                                                                                                                                                                                                                                                                                                                                                                                                                                                                                                                                                                                                                                                                                                                                                                                                                                                                                                                                                                                                                                                                                                                                                                                                                                                                                 |
| Main features:            | UV radiation resistance Ozone resistance Hydrolysis resistance Resistant to oils and aggressive chemicals Flame resistance (according to VDE 0482-332-2, DIN EN 60332-1) The insulating layer is made of halogen-free material, which does not produce aggressive fumes during combustion Increased mechanical strength of the outer coating Expected lifetime: 25 years                                                                                                                                                                                                                                                                                                                                                                                                                                                                                                                                                                                                                                                                                                                                                                                                                                                                                                                                                                                                                                                                                                                                                                                                                                                                                                                                                                                                                                                                                                                                                                                                                                                                                                                                                       |
| MC4 connector:            |                                                                                                                                                                                                                                                                                                                                                                                                                                                                                                                                                                                                                                                                                                                                                                                                                                                                                                                                                                                                                                                                                                                                                                                                                                                                                                                                                                                                                                                                                                                                                                                                                                                                                                                                                                                                                                                                                                                                                                                                                                                                                                                                |
| Connector type:           | MC4 - set (M + F) / Crimping                                                                                                                                                                                                                                                                                                                                                                                                                                                                                                                                                                                                                                                                                                                                                                                                                                                                                                                                                                                                                                                                                                                                                                                                                                                                                                                                                                                                                                                                                                                                                                                                                                                                                                                                                                                                                                                                                                                                                                                                                                                                                                   |
| Rated voltage:            | 1000 V                                                                                                                                                                                                                                                                                                                                                                                                                                                                                                                                                                                                                                                                                                                                                                                                                                                                                                                                                                                                                                                                                                                                                                                                                                                                                                                                                                                                                                                                                                                                                                                                                                                                                                                                                                                                                                                                                                                                                                                                                                                                                                                         |
| Rated current:            | 30 A                                                                                                                                                                                                                                                                                                                                                                                                                                                                                                                                                                                                                                                                                                                                                                                                                                                                                                                                                                                                                                                                                                                                                                                                                                                                                                                                                                                                                                                                                                                                                                                                                                                                                                                                                                                                                                                                                                                                                                                                                                                                                                                           |
| Material:                 | Plastic + Metal                                                                                                                                                                                                                                                                                                                                                                                                                                                                                                                                                                                                                                                                                                                                                                                                                                                                                                                                                                                                                                                                                                                                                                                                                                                                                                                                                                                                                                                                                                                                                                                                                                                                                                                                                                                                                                                                                                                                                                                                                                                                                                                |
| Color:                    | Black                                                                                                                                                                                                                                                                                                                                                                                                                                                                                                                                                                                                                                                                                                                                                                                                                                                                                                                                                                                                                                                                                                                                                                                                                                                                                                                                                                                                                                                                                                                                                                                                                                                                                                                                                                                                                                                                                                                                                                                                                                                                                                                          |
| Application:              | Solar installations                                                                                                                                                                                                                                                                                                                                                                                                                                                                                                                                                                                                                                                                                                                                                                                                                                                                                                                                                                                                                                                                                                                                                                                                                                                                                                                                                                                                                                                                                                                                                                                                                                                                                                                                                                                                                                                                                                                                                                                                                                                                                                            |
| "Index of Protection":    | IP67                                                                                                                                                                                                                                                                                                                                                                                                                                                                                                                                                                                                                                                                                                                                                                                                                                                                                                                                                                                                                                                                                                                                                                                                                                                                                                                                                                                                                                                                                                                                                                                                                                                                                                                                                                                                                                                                                                                                                                                                                                                                                                                           |

#### Solar Panel:

Rear view:

User Manual Code: SP-KIT-50/20/MPPT SOLAR KIT SP-KIT-50/20/MPPT 135 Wh

Solar Charge Controller:

Connectors:

Code: SP-KIT-50/20/MPPT SOLAR KIT **SP-KIT-50/20/MPPT** 135 Wh

Battery: