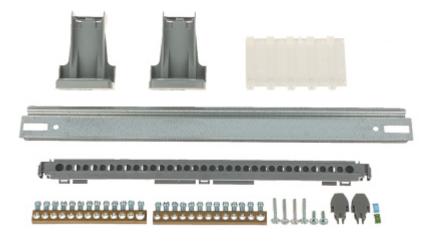

2024-07-12

LE-137366

In the kit:

PACKAGE

Dimensions (L x W x H): 0x0x0 mm Gross Weight: 0 kg

DELTA-OPTI Monika Matysiak; https://www.delta.poznan.pl POL; 60-713 Poznań; Graniczna 10 e-mail: delta-opti@delta.poznan.pl; tel: +(48) 61 864 69 60