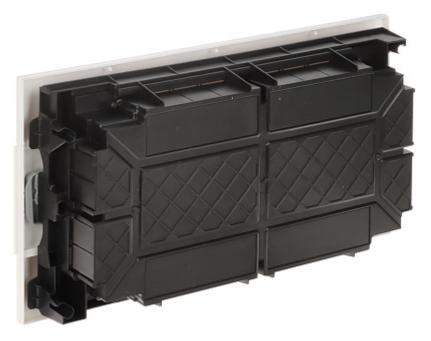

## User Manual Code: LE-137366 FLUSH-MOUNTING DISTRIBUTION CABINET 18-MODULAR LE-137366 Practibox S LEGRAND

| Method of mounting:          | Flush-mounted                                                                                                                                                                                                                                                                                  |
|------------------------------|------------------------------------------------------------------------------------------------------------------------------------------------------------------------------------------------------------------------------------------------------------------------------------------------|
| Number of mounted modules:   | 18 x 1 row, 17.5 mm                                                                                                                                                                                                                                                                            |
| Spacing between TH 35 rails: | -                                                                                                                                                                                                                                                                                              |
| Transparent door:            | -                                                                                                                                                                                                                                                                                              |
| Main features:               | <ul> <li>Removable chassis with TH 35 rails</li> <li>Reversible door</li> <li>Removable faceplates for each row of cabinet</li> <li>Rated voltage : 400 V AC, 50 / 60 Hz</li> <li>Max. current : 63 A</li> <li>Short-circuit current : 10 kA</li> <li>Equipped with terminal blocks</li> </ul> |
| Equipment:                   | Terminal blocks :<br>• 1 pcs N : 1 x 25 mm <sup>2</sup> + 12 x 16 mm <sup>2</sup><br>• 1 pcs PE 1 x 25 mm <sup>2</sup> + 12 x 16 mm <sup>2</sup>                                                                                                                                               |
| Material:                    | Self-extinguishing                                                                                                                                                                                                                                                                             |
| Color:                       | White                                                                                                                                                                                                                                                                                          |
| "Index of Protection":       | IP40                                                                                                                                                                                                                                                                                           |
| IK rating:                   | IK07                                                                                                                                                                                                                                                                                           |
| Compliance with standards:   | IEC/EN 60670-24, IEC/EN 61439-3                                                                                                                                                                                                                                                                |
| Operation temp:              | -10 °C 60 °C                                                                                                                                                                                                                                                                                   |
| Weight:                      | 1.05 kg                                                                                                                                                                                                                                                                                        |
| Dimensions:                  | 436 x 235 x 104 mm ,<br>415 x 220 x 72 mm - flush-mounting box                                                                                                                                                                                                                                 |
| Manufacturer / Brand:        | LEGRAND                                                                                                                                                                                                                                                                                        |
| Guarantee:                   | 2 years                                                                                                                                                                                                                                                                                        |

## Front view:

Internal view of the housing:

Mounting side view:

DELTA-OPTI Monika Matysiak; https://www.delta.poznan.pl POL; 60-713 Poznań; Graniczna 10 e-mail: delta-opti@delta.poznan.pl; tel: +(48) 61 864 69 60