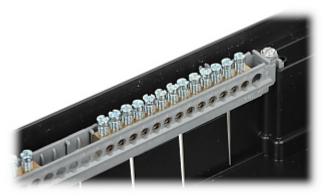

## User Manual Code: LE-137366 FLUSH-MOUNTING DISTRIBUTION CABINET 18-MODULAR LE-137366 Practibox S LEGRAND

| Method of mounting:          | Flush-mounted                                                                                                                                                                                                                                                                                  |
|------------------------------|------------------------------------------------------------------------------------------------------------------------------------------------------------------------------------------------------------------------------------------------------------------------------------------------|
| Number of mounted modules:   | 18 x 1 row, 17.5 mm                                                                                                                                                                                                                                                                            |
| Spacing between TH 35 rails: | -                                                                                                                                                                                                                                                                                              |
| Transparent door:            | -                                                                                                                                                                                                                                                                                              |
| Main features:               | <ul> <li>Removable chassis with TH 35 rails</li> <li>Reversible door</li> <li>Removable faceplates for each row of cabinet</li> <li>Rated voltage : 400 V AC, 50 / 60 Hz</li> <li>Max. current : 63 A</li> <li>Short-circuit current : 10 kA</li> <li>Equipped with terminal blocks</li> </ul> |
| Equipment:                   | Terminal blocks :<br>• 1 pcs N : 1 x 25 mm <sup>2</sup> + 12 x 16 mm <sup>2</sup><br>• 1 pcs PE 1 x 25 mm <sup>2</sup> + 12 x 16 mm <sup>2</sup>                                                                                                                                               |
| Material:                    | Self-extinguishing                                                                                                                                                                                                                                                                             |
| Color:                       | White                                                                                                                                                                                                                                                                                          |
| "Index of Protection":       | IP40                                                                                                                                                                                                                                                                                           |
| IK rating:                   | IK07                                                                                                                                                                                                                                                                                           |
| Compliance with standards:   | IEC/EN 60670-24, IEC/EN 61439-3                                                                                                                                                                                                                                                                |
| Operation temp:              | -10 °C 60 °C                                                                                                                                                                                                                                                                                   |
| Weight:                      | 1.05 kg                                                                                                                                                                                                                                                                                        |
| Dimensions:                  | 436 x 235 x 104 mm ,<br>415 x 220 x 72 mm - flush-mounting box                                                                                                                                                                                                                                 |
| Manufacturer / Brand:        | LEGRAND                                                                                                                                                                                                                                                                                        |
| Guarantee:                   | 2 years                                                                                                                                                                                                                                                                                        |

## Front view:

Internal view of the housing:

Mounting side view:

DELTA-OPTI Monika Matysiak; https://www.delta.poznan.pl POL; 60-713 Poznań; Graniczna 10 e-mail: delta-opti@delta.poznan.pl; tel: +(48) 61 864 69 60