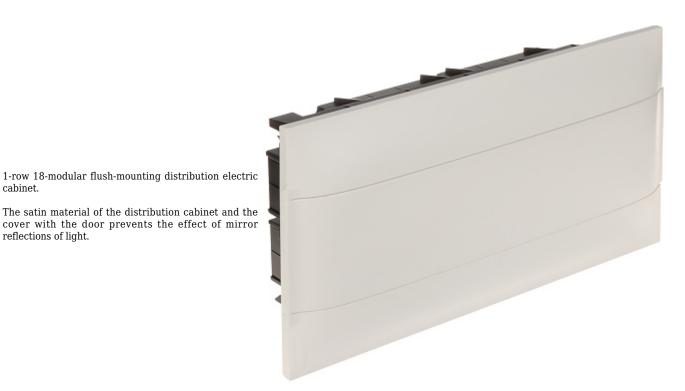

DELTA-OPTI Monika Matysiak; https://www.delta.poznan.pl POL; 60-713 Poznań; Graniczna 10 e-mail: delta-opti@delta.poznan.pl; tel: +(48) 61 864 69 60

cabinet.

reflections of light.

## User Manual Code: LE-137366 FLUSH-MOUNTING DISTRIBUTION CABINET 18-MODULAR LE-137366 Practibox S LEGRAND

| Method of mounting:          | Flush-mounted                                                                                                                                                                                                                                                                                  |
|------------------------------|------------------------------------------------------------------------------------------------------------------------------------------------------------------------------------------------------------------------------------------------------------------------------------------------|
| Number of mounted modules:   | 18 x 1 row, 17.5 mm                                                                                                                                                                                                                                                                            |
| Spacing between TH 35 rails: | -                                                                                                                                                                                                                                                                                              |
| Transparent door:            | -                                                                                                                                                                                                                                                                                              |
| Main features:               | <ul> <li>Removable chassis with TH 35 rails</li> <li>Reversible door</li> <li>Removable faceplates for each row of cabinet</li> <li>Rated voltage : 400 V AC, 50 / 60 Hz</li> <li>Max. current : 63 A</li> <li>Short-circuit current : 10 kA</li> <li>Equipped with terminal blocks</li> </ul> |
| Equipment:                   | Terminal blocks :<br>• 1 pcs N : 1 x 25 mm <sup>2</sup> + 12 x 16 mm <sup>2</sup><br>• 1 pcs PE 1 x 25 mm <sup>2</sup> + 12 x 16 mm <sup>2</sup>                                                                                                                                               |
| Material:                    | Self-extinguishing                                                                                                                                                                                                                                                                             |
| Color:                       | White                                                                                                                                                                                                                                                                                          |
| "Index of Protection":       | IP40                                                                                                                                                                                                                                                                                           |
| IK rating:                   | IK07                                                                                                                                                                                                                                                                                           |
| Compliance with standards:   | IEC/EN 60670-24, IEC/EN 61439-3                                                                                                                                                                                                                                                                |
| Operation temp:              | -10 °C 60 °C                                                                                                                                                                                                                                                                                   |
| Weight:                      | 1.05 kg                                                                                                                                                                                                                                                                                        |
| Dimensions:                  | 436 x 235 x 104 mm ,<br>415 x 220 x 72 mm - flush-mounting box                                                                                                                                                                                                                                 |
| Manufacturer / Brand:        | LEGRAND                                                                                                                                                                                                                                                                                        |
| Guarantee:                   | 2 years                                                                                                                                                                                                                                                                                        |