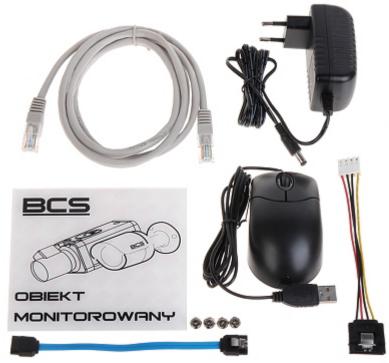

#### Top view:

Rear panel:

In the kit:

PACKAGE

Dimensions (L x W x H): 0x0x0 mm Gross Weight: 0 kg

DELTA-OPTI Monika Matysiak; https://www.delta.poznan.pl POL; 60-713 Poznań; Graniczna 10 e-mail: delta-opti@delta.poznan.pl; tel: +(48) 61 864 69 60