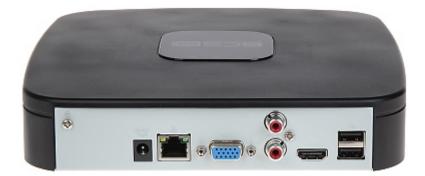

#### Top view:

Rear panel:

In the kit:

PACKAGE

Dimensions (L x W x H): 0x0x0 mm Gross Weight: 0 kg

DELTA-OPTI Monika Matysiak; https://www.delta.poznan.pl POL; 60-713 Poznań; Graniczna 10 e-mail: delta-opti@delta.poznan.pl; tel: +(48) 61 864 69 60