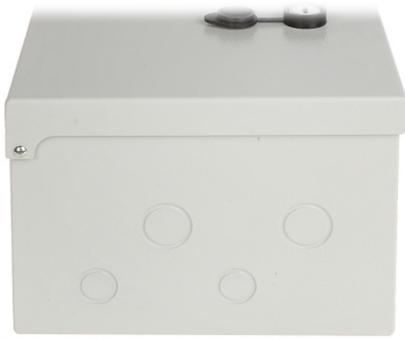

|
| Guarantee:                   | 2 years                                                                                                                                                                                                                                                                                                                                                       |

### Internal view of the housing:



Mounting side view:



 $\begin{array}{c} User\ Manual \\ \text{Code: SH-230/210/145} \\ \text{HERMETIC ENCLOSURE}\ \textbf{SH-230/210/145}\ 230\ x\ 210\ x\ 145\ mm \end{array}$ 



Bottom view:



In the kit:





# User Manual

Code: SH-230/210/145 HERMETIC ENCLOSURE **SH-230/210/145** 230 x 210 x 145 mm



PACKAGE

Dimensions (L x W x H): 0x0x0 mm Gross Weight: 0 kg

4/4