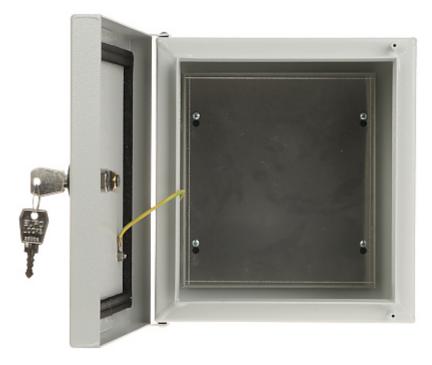

### Internal view of the housing:

Mounting side view:

 $\begin{array}{c} User\ Manual \\ \text{Code: SH-230/210/145} \\ \text{HERMETIC ENCLOSURE}\ \textbf{SH-230/210/145}\ 230\ x\ 210\ x\ 145\ mm \end{array}$ 