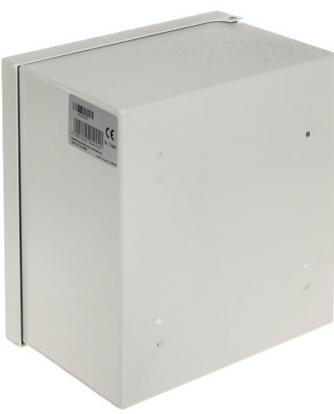

### Internal view of the housing:

Mounting side view:

 $\begin{array}{c} User\ Manual \\ \text{Code: SH-230/210/145} \\ \text{HERMETIC ENCLOSURE}\ \textbf{SH-230/210/145}\ 230\ x\ 210\ x\ 145\ mm \end{array}$ 