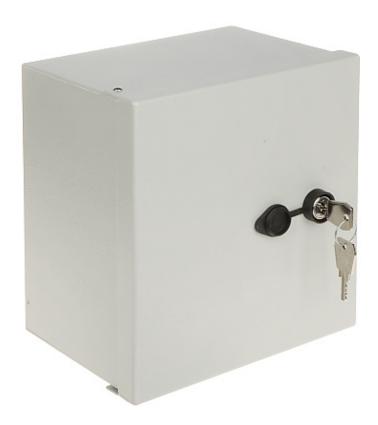

 $\begin{array}{c} User\ Manual \\ \text{Code: SH-230/210/145} \\ \text{HERMETIC ENCLOSURE}\ \textbf{SH-230/210/145}\ 230\ x\ 210\ x\ 145\ mm \end{array}$ 

| Material:                    | Aluminum PA11                                                                                                                                                                                                                                                                                                                                                 |
|------------------------------|---------------------------------------------------------------------------------------------------------------------------------------------------------------------------------------------------------------------------------------------------------------------------------------------------------------------------------------------------------------|
| Color:                       | Light gray (RAL 7035)                                                                                                                                                                                                                                                                                                                                         |
| Mounting plate:              | 168 x 193 mm - Metal                                                                                                                                                                                                                                                                                                                                          |
| Main features:               | Hermetic Rubber gasket Properties of PA11 aluminum: - High corrosion resistance, including marine and industrial environments - Good tensile strength - High fatigue strength of the material Holes for cables from the bottom: Ø 21 mm - 2 pcs, Ø 16 mm - 2 pcs Box casing designed to wall mounting "Index of Protection": IP66 Vandal-proof housing (IK10) |
| Weight:                      | 1.25 kg                                                                                                                                                                                                                                                                                                                                                       |
| Housing external dimensions: | 230 x 210 x 145 mm                                                                                                                                                                                                                                                                                                                                            |
| Internal dimensions:         | 205 x 220 x 110 mm                                                                                                                                                                                                                                                                                                                                            |
| Guarantee:                   | 2 years                                                                                                                                                                                                                                                                                                                                                       |