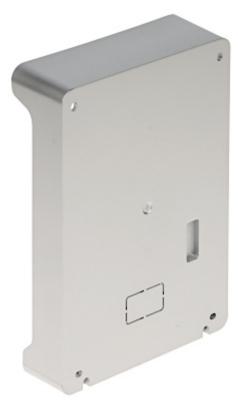

### Front view:

Rear view:

Side view:

Bottom view:

2024-05-24

35.5 [1.40]

Dimensions:

Application: