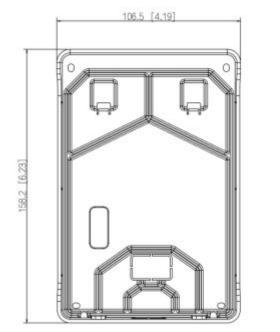

## User Manual Code: VTM09R surface housing **vtm09r** dahua

| Material:              | Plastic                                                                                            |
|------------------------|----------------------------------------------------------------------------------------------------|
| Application:           | VT02211G                                                                                           |
| "Index of Protection": | IP65 after additional sealing the housing connection with the mounting surface, e.g. with silicone |
| Color:                 | Silver                                                                                             |
| Weight:                | 0.074 kg                                                                                           |
| Dimensions:            | 158 x 107 x 36 mm                                                                                  |
| Manufacturer / Brand:  | DAHUA                                                                                              |
| Guarantee:             | 3 years                                                                                            |

### Front view:

Rear view:

Side view:

Bottom view:

2024-05-24

35.5 [1.40]

Dimensions:

Application: