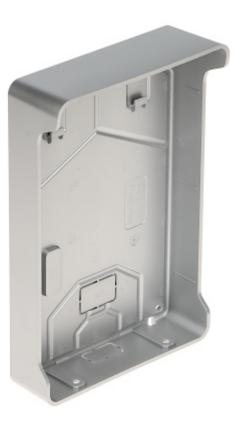

The surface mounting box with rain-shield is dedicated to the DAHUA VTO2211G series

DELTA-OPTI Monika Matysiak; https://www.delta.poznan.pl POL; 60-713 Poznań; Graniczna 10 e-mail: delta-opti@delta.poznan.pl; tel: +(48) 61 864 69 60

## User Manual Code: VTM09R surface housing **vtm09r** dahua

| Material:              | Plastic                                                                                            |
|------------------------|----------------------------------------------------------------------------------------------------|
| Application:           | VT02211G                                                                                           |
| "Index of Protection": | IP65 after additional sealing the housing connection with the mounting surface, e.g. with silicone |
| Color:                 | Silver                                                                                             |
| Weight:                | 0.074 kg                                                                                           |
| Dimensions:            | 158 x 107 x 36 mm                                                                                  |
| Manufacturer / Brand:  | DAHUA                                                                                              |
| Guarantee:             | 3 years                                                                                            |

### Front view:

Rear view:

Side view:

Bottom view:

2024-05-24

35.5 [1.40]

Dimensions:

Application: