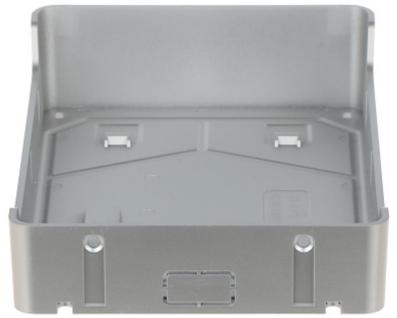

## User Manual Code: VTM09R surface housing **vtm09r** dahua

| Material:              | Plastic                                                                                            |
|------------------------|----------------------------------------------------------------------------------------------------|
| Application:           | VT02211G                                                                                           |
| "Index of Protection": | IP65 after additional sealing the housing connection with the mounting surface, e.g. with silicone |
| Color:                 | Silver                                                                                             |
| Weight:                | 0.074 kg                                                                                           |
| Dimensions:            | 158 x 107 x 36 mm                                                                                  |
| Manufacturer / Brand:  | DAHUA                                                                                              |
| Guarantee:             | 3 years                                                                                            |

### Front view:

Rear view:

Side view:

Bottom view:

2024-05-24

35.5 [1.40]

Dimensions:

Application: