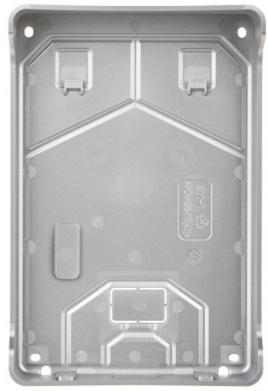

### Front view:

Rear view:

Side view:

Bottom view:

2024-05-24

35.5 [1.40]

Dimensions:

Application: