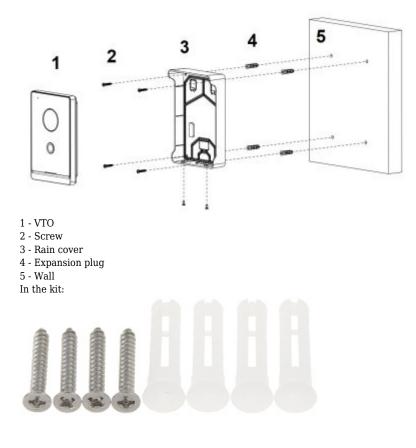

The surface mounting box with rain-shield is dedicated to the DAHUA VTO2211G series

DELTA-OPTI Monika Matysiak; https://www.delta.poznan.pl POL; 60-713 Poznań; Graniczna 10 e-mail: delta-opti@delta.poznan.pl; tel: +(48) 61 864 69 60

## User Manual Code: VTM09R surface housing **vtm09r** dahua

| Material:              | Plastic                                                                                            |
|------------------------|----------------------------------------------------------------------------------------------------|
| Application:           | VT02211G                                                                                           |
| "Index of Protection": | IP65 after additional sealing the housing connection with the mounting surface, e.g. with silicone |
| Color:                 | Silver                                                                                             |
| Weight:                | 0.074 kg                                                                                           |
| Dimensions:            | 158 x 107 x 36 mm                                                                                  |
| Manufacturer / Brand:  | DAHUA                                                                                              |
| Guarantee:             | 3 years                                                                                            |