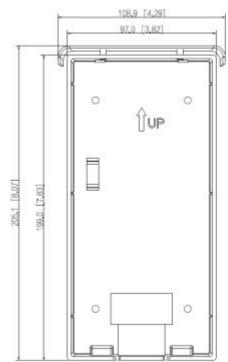

## User Manual Code: VTM08R SURFACE HOUSING VTM08R DAHUA

| Material:              | Aluminum alloy                                                                                     |
|------------------------|----------------------------------------------------------------------------------------------------|
| Application:           | VTO3221E, VTO6221E-P                                                                               |
| "Index of Protection": | IP65 after additional sealing the housing connection with the mounting surface, e.g. with silicone |
| Color:                 | Silver                                                                                             |
| Weight:                | 0.28 kg                                                                                            |
| Dimensions:            | 205 x 109 x 40 mm                                                                                  |
| Manufacturer / Brand:  | DAHUA                                                                                              |
| Guarantee:             | 3 years                                                                                            |

## Front view:

Rear view:

Dimensions:

Application:

DELTA-OPTI Monika Matysiak; https://www.delta.poznan.pl POL; 60-713 Poznań; Graniczna 10 e-mail: delta-opti@delta.poznan.pl; tel: +(48) 61 864 69 60

PACKAGE