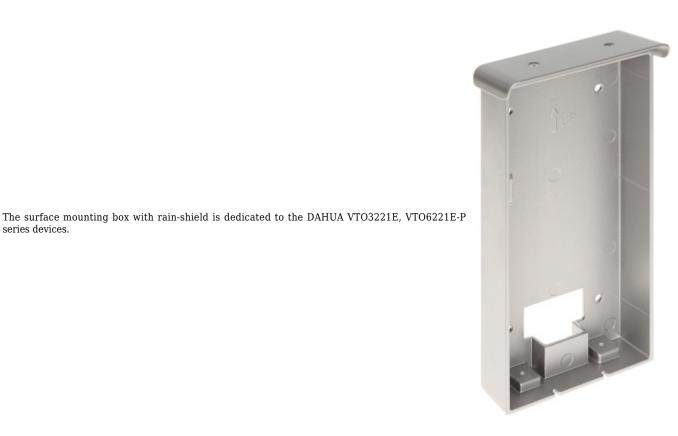

## Safety measures:

series devices.

Particular attention at designing was directed to quality standards of the device where ensuring safety of operation is the most important factor.

The device must be secured against contact with caustic, staining and viscous fluids.

## User Manual Code: VTM08R SURFACE HOUSING VTM08R DAHUA

| Material:              | Aluminum alloy                                                                                     |
|------------------------|----------------------------------------------------------------------------------------------------|
| Application:           | VTO3221E, VTO6221E-P                                                                               |
| "Index of Protection": | IP65 after additional sealing the housing connection with the mounting surface, e.g. with silicone |
| Color:                 | Silver                                                                                             |
| Weight:                | 0.28 kg                                                                                            |
| Dimensions:            | 205 x 109 x 40 mm                                                                                  |
| Manufacturer / Brand:  | DAHUA                                                                                              |
| Guarantee:             | 3 years                                                                                            |