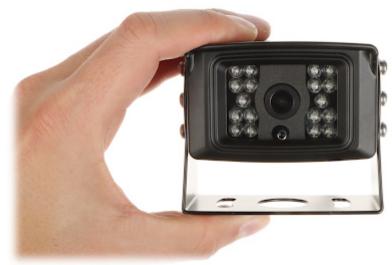

# Code: ATE-CAM-IPC680 IP MOBILE CAMERA ATE-CAM-IPC680 - 1080p 2.8 mm AUTONE

| Mobile phones support:    | -                                                                                                                                       |
|---------------------------|-----------------------------------------------------------------------------------------------------------------------------------------|
| Default IP address:       | Information on the camera and packaging label                                                                                           |
| Default user password:    | admin / -                                                                                                                               |
| Web browser access ports: | 8899                                                                                                                                    |
| PC client access ports:   | 8899                                                                                                                                    |
| Housing:                  | Mini, Metal                                                                                                                             |
| Color:                    | Black                                                                                                                                   |
| "Index of Protection":    | IP67                                                                                                                                    |
| Operation temp:           | -30 °C 70 °C                                                                                                                            |
| Weight:                   | 0.32 kg                                                                                                                                 |
| Dimensions:               | 86 x 68 x 68 mm                                                                                                                         |
| Supported languages:      | Polish, English, Bulgarian, Finnish, French, Greek, Hebrew, Spanish, German, Portuguese, Russian, Romanian, Turkish, Hungarian, Italian |
| Manufacturer / Brand:     | AUTONE                                                                                                                                  |
| Guarantee:                | 2 years                                                                                                                                 |

#### Front view - small sizes camera:

Rear view:

Code: ATE-CAM-IPC680
IP MOBILE CAMERA ATE-CAM-IPC680 - 1080p 2.8 mm AUTONE

Camera mounting dimensions:

M12 connector:

Code: ATE-CAM-IPC680
IP MOBILE CAMERA ATE-CAM-IPC680 - 1080p 2.8 mm AUTONE