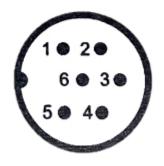

Code: ATE-CAM-IPC680
IP MOBILE CAMERA **ATE-CAM-IPC680** - 1080p 2.8 mm AUTONE

Mobile IP camera equipped with M12, 6-pin - code A connector, providing image in maximum resolution Full HD, 1080n

| Standard:                 | TCP/IP                                                                                                     |
|---------------------------|------------------------------------------------------------------------------------------------------------|
| Sensor:                   | 1/2.8 " CMOS                                                                                               |
| Matrix size:              | 2.1 Mpx                                                                                                    |
| Resolution:               | 1920 x 1080 - 1080p                                                                                        |
| Lens:                     | 2.8 mm                                                                                                     |
| View angle:               | 93 °                                                                                                       |
| Range of IR illumination: | 15 m                                                                                                       |
| S/N ratio:                | ≥ 58 dB                                                                                                    |
| RS-485 interface:         | -                                                                                                          |
| Memory card slot:         | -                                                                                                          |
| ONVIF:                    | <b>✓</b>                                                                                                   |
| Image compression method: | H.265 / H.264                                                                                              |
| Alarm inputs / outputs:   | -                                                                                                          |
| Audio:                    | -                                                                                                          |
| Network interface:        | 10/100 Base-T - M12, 6-pin socket - Code A                                                                 |
| Main features:            | Motion Detection     Auto White Balance     AGC - Automatic Gain Control     BLC - Back Light Compensation |
| Power supply:             | 12 V DC                                                                                                    |

#### Front view - small sizes camera:

Rear view:

Code: ATE-CAM-IPC680
IP MOBILE CAMERA ATE-CAM-IPC680 - 1080p 2.8 mm AUTONE

Camera mounting dimensions:

M12 connector:

Code: ATE-CAM-IPC680
IP MOBILE CAMERA ATE-CAM-IPC680 - 1080p 2.8 mm AUTONE

1 DC+ 2 DC-3 TX+ 4 TX-5 RX+ 6 RX-

In the kit:

**PACKAGE** 

Dimensions (L x W x H): 0x0x0 mm

Gross Weight: 0 kg