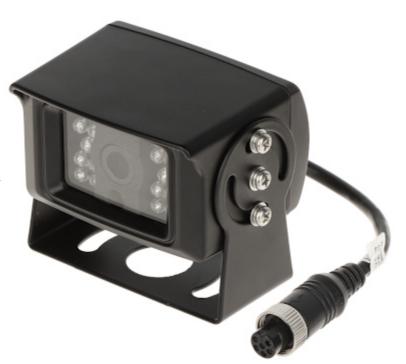

Code: ATE-CAM-IPC680
IP MOBILE CAMERA **ATE-CAM-IPC680** - 1080p 2.8 mm AUTONE

Mobile IP camera equipped with M12, 6-pin - code A connector, providing image in maximum resolution Full HD, 1080n

| Standard:                 | TCP/IP                                                                                                     |
|---------------------------|------------------------------------------------------------------------------------------------------------|
| Sensor:                   | 1/2.8 " CMOS                                                                                               |
| Matrix size:              | 2.1 Mpx                                                                                                    |
| Resolution:               | 1920 x 1080 - 1080p                                                                                        |
| Lens:                     | 2.8 mm                                                                                                     |
| View angle:               | 93 °                                                                                                       |
| Range of IR illumination: | 15 m                                                                                                       |
| S/N ratio:                | ≥ 58 dB                                                                                                    |
| RS-485 interface:         | -                                                                                                          |
| Memory card slot:         | -                                                                                                          |
| ONVIF:                    | <b>✓</b>                                                                                                   |
| Image compression method: | H.265 / H.264                                                                                              |
| Alarm inputs / outputs:   | -                                                                                                          |
| Audio:                    | -                                                                                                          |
| Network interface:        | 10/100 Base-T - M12, 6-pin socket - Code A                                                                 |
| Main features:            | Motion Detection     Auto White Balance     AGC - Automatic Gain Control     BLC - Back Light Compensation |
| Power supply:             | 12 V DC                                                                                                    |

#### Front view - small sizes camera:

Rear view:

Code: ATE-CAM-IPC680
IP MOBILE CAMERA ATE-CAM-IPC680 - 1080p 2.8 mm AUTONE

Camera mounting dimensions:

M12 connector:

Code: ATE-CAM-IPC680
IP MOBILE CAMERA ATE-CAM-IPC680 - 1080p 2.8 mm AUTONE