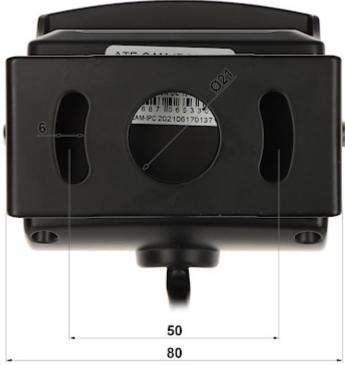

#### Front view - small sizes camera:

Rear view:

Code: ATE-CAM-IPC680
IP MOBILE CAMERA ATE-CAM-IPC680 - 1080p 2.8 mm AUTONE

Camera mounting dimensions:

M12 connector:

Code: ATE-CAM-IPC680
IP MOBILE CAMERA ATE-CAM-IPC680 - 1080p 2.8 mm AUTONE