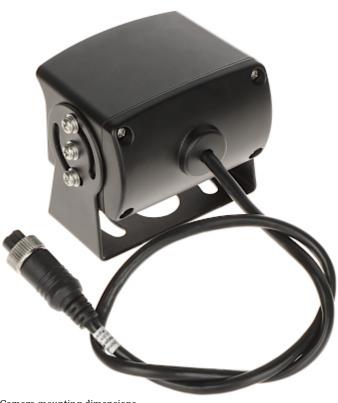

#### Front view - small sizes camera:

Rear view:

Code: ATE-CAM-IPC680
IP MOBILE CAMERA ATE-CAM-IPC680 - 1080p 2.8 mm AUTONE

Camera mounting dimensions:

M12 connector:

Code: ATE-CAM-IPC680
IP MOBILE CAMERA ATE-CAM-IPC680 - 1080p 2.8 mm AUTONE