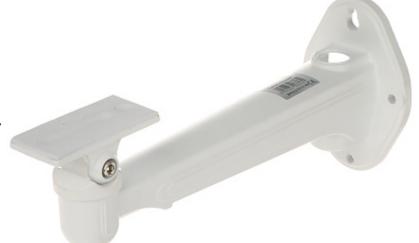

Aluminum, painted bracket for housings and cameras, outdoor.

| Material:                       | Aluminum - powder painted |
|---------------------------------|---------------------------|
| Distance from mounting surface: | 260 mm                    |
| Cable hiding:                   | _                         |

# User Manual

Code: BR-301TP HOUSING BRACKET **BR-301TP** 

| Color:      | White             |
|-------------|-------------------|
| Adjustment: | in two planes     |
| Weight:     | 0.37 kg           |
| Dimensions: | 300 x 84 x 125 mm |
| Guarantee:  | 2 years           |