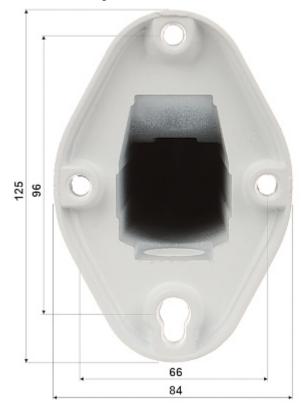

### Bracket wall mounting base dimensions:

Bracket camera or housing mounting base dimensions: