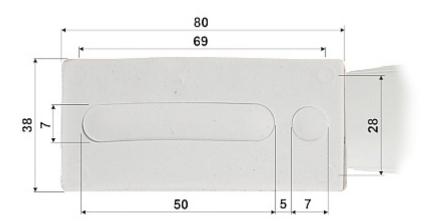

### Bracket wall mounting base dimensions:

Bracket camera or housing mounting base dimensions: