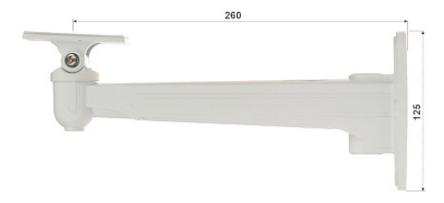

### Side view:

Aluminum, painted bracket for housings and cameras, outdoor.

| Material:                       | Aluminum - powder painted |
|---------------------------------|---------------------------|
| Distance from mounting surface: | 260 mm                    |
| Cable hiding:                   | _                         |