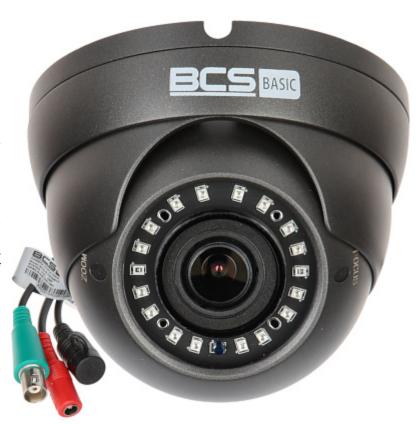

Code: BCS-B-DK43312 AHD, HD-CVI, HD-TVI, PAL CAMERA **BCS-B-DK43312** - 5 Mpx 3.3 ... 12 mm BCS BASIC

Megapixel camera with 1/2.9" CMOS sensor and AHD / HD-CVI / HD-TVI / PAL.

The AHD / HD-CVI / HD-TVI interface allows to transmission of analog video signal via coaxial cable in max. 8 Mpx (4K UHD) resolution. During transmission there are no delays and is maintained the original, high quality image.

In the case of video transmission using a twisted pair cable and matching transformers (balun), be aware of the possibility of signal reflections and interfering signals.

| Standard:                        | AHD / HD-CVI / HD-TVI / CVBS                                                                                            |
|----------------------------------|-------------------------------------------------------------------------------------------------------------------------|
| Sumuira.                         |                                                                                                                         |
| Sensor:                          | 1/2.9 " Progressive Scan CMOS                                                                                           |
| Matrix size:                     | 5 Mpx                                                                                                                   |
| Resolution:                      | • 2560 x 1944 - 5 Mpx @ 20 fps - AHD / HD-TVI,<br>• 2560 x 1440 - 4 Mpx @ 25 fps - HD-CVI<br>• 960 x 576 @ 25 fps - PAL |
| Range of IR illumination:        | 40 m                                                                                                                    |
| IR illuminator power adjustment: | Automatic                                                                                                               |
| Lens:                            | 3.3 12 mm, F1.2                                                                                                         |
| View angle:                      | • 82 ° 28 ° (manufacturer data)<br>• 90 ° 35 ° (our tests result)                                                       |
| Video output:                    | AHD / HD-CVI / HD-TVI / CVBS, 1 Vpp / 75 $\Omega$ , selectable by switch                                                |
| Audio:                           | -                                                                                                                       |
| OSD menu:                        | <b>✓</b>                                                                                                                |

| Main features:         | D-WDR - Wide Dynamic Range DNR - Digital Noise Reduction BLC - Back Light Compensation FLC - The technology eliminates the tiring eyes flickering image effect Sharpness - sharper image outlines AGC - Automatic Gain Control White Balance - ATW/Manual Day/night mode ICR - Movable InfraRed filter Mirror - Mirror image |
|------------------------|------------------------------------------------------------------------------------------------------------------------------------------------------------------------------------------------------------------------------------------------------------------------------------------------------------------------------|
| Power supply:          | 12 V DC / 420 mA                                                                                                                                                                                                                                                                                                             |
| Power consumption:     | < 5 W                                                                                                                                                                                                                                                                                                                        |
| Housing:               | Dome, Metal                                                                                                                                                                                                                                                                                                                  |
| Color:                 | Graphite                                                                                                                                                                                                                                                                                                                     |
| "Index of Protection": | IP66                                                                                                                                                                                                                                                                                                                         |
| Vandal-proof:          |                                                                                                                                                                                                                                                                                                                              |
| Operation temp:        | -20 °C 60 °C                                                                                                                                                                                                                                                                                                                 |
| Weight:                | 0.57 kg                                                                                                                                                                                                                                                                                                                      |
| Dimensions:            | Ø 119 x 98 mm                                                                                                                                                                                                                                                                                                                |
| Supported languages:   | English                                                                                                                                                                                                                                                                                                                      |
| Manufacturer / Brand:  | BCS BASIC                                                                                                                                                                                                                                                                                                                    |
| Guarantee:             | 3 years                                                                                                                                                                                                                                                                                                                      |