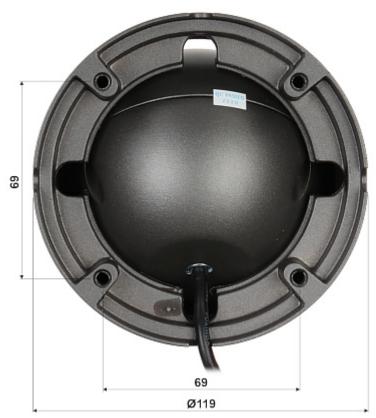

 ${\tt Camera\ is\ out\ from\ clamping\ ring:}$ 

Dimensions:

3/5

AHD, HD-CVI, HD-TVI, PAL CAMERA BCS-B-DK43312 - 5 Mpx 3.3 ... 12 mm BCS BASIC

Configuration switches:

In the kit:

PACKAGE

Dimensions (L x W x H): 0x0x0 mm