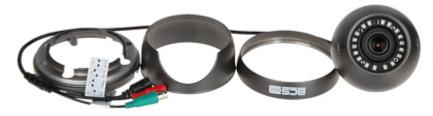

 ${\tt Camera\ is\ out\ from\ clamping\ ring:}$ 

Dimensions:

3/5

AHD, HD-CVI, HD-TVI, PAL CAMERA BCS-B-DK43312 - 5 Mpx 3.3 ... 12 mm BCS BASIC

Configuration switches:

In the kit:

PACKAGE

Dimensions (L x W x H): 0x0x0 mm