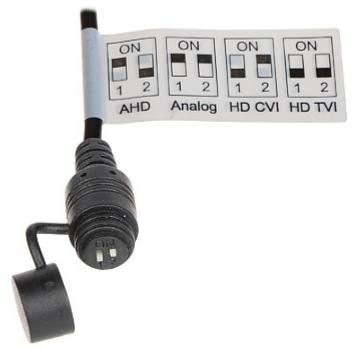

 ${\tt Camera\ is\ out\ from\ clamping\ ring:}$ 

Dimensions:

3/5

AHD, HD-CVI, HD-TVI, PAL CAMERA BCS-B-DK43312 - 5 Mpx 3.3 ... 12 mm BCS BASIC

Configuration switches:

In the kit:

PACKAGE

Dimensions (L x W x H): 0x0x0 mm