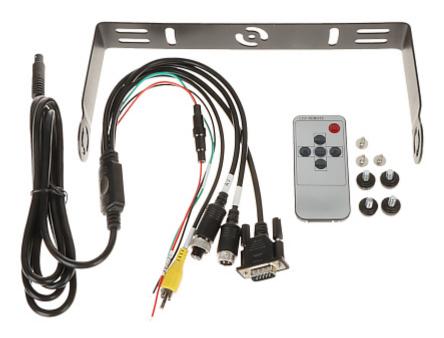

#### Front view:

Rear view:

User Manual
Code: ATE-TFT09-T4
VEHICLE MONITOR ATE-TFT09-T4 9 " AUTONE

Dimensions:

Side view:

Code: ATE-TFT09-T4 VEHICLE MONITOR **ATE-TFT09-T4** 9 " AUTONE

Connectors:

In the kit: