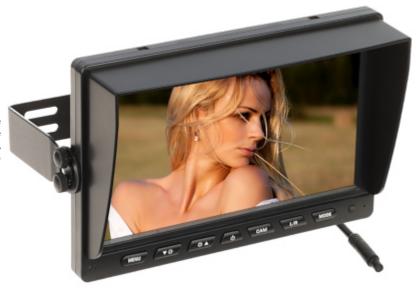

Car monitor with 9" screen diagonal with the possibility of connecting 2 video sources, e.g. mobile recorder. As a signal source, you can connect the VGA input - the main source and one of the other CVBS inputs.

#### Front view:

Rear view:

User Manual
Code: ATE-TFT09-T4
VEHICLE MONITOR ATE-TFT09-T4 9 " AUTONE

Dimensions:

Side view:

Code: ATE-TFT09-T4 VEHICLE MONITOR **ATE-TFT09-T4** 9 " AUTONE

Connectors:

In the kit: