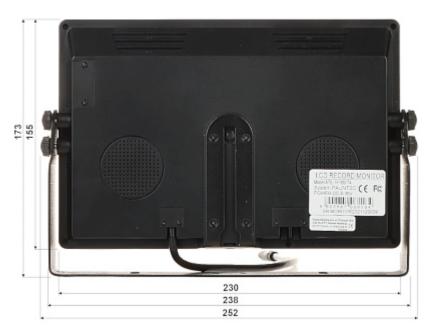

### Code: ATE-TFT09-T4 VEHICLE MONITOR **ATE-TFT09-T4** 9 " AUTONE

| Aspect ratios:         | 16:9                                                                                                                       |
|------------------------|----------------------------------------------------------------------------------------------------------------------------|
| Contrast:              | 500 : 1                                                                                                                    |
| Brightness:            | 500 cd/m <sup>2</sup>                                                                                                      |
| Video inputs:          | <ul> <li>1 x VGA,</li> <li>1 x M12, 4-pin socket - Code A</li> <li>1 x M12, 4-pin plug,</li> <li>1 x Cinch plug</li> </ul> |
| Image adjustment:      | <b>✓</b>                                                                                                                   |
| Video signal standard: | PAL/NTSC                                                                                                                   |
| Audio:                 |                                                                                                                            |
| Power supply:          | 9 36 V DC (power adapter not included)                                                                                     |
| Power consumption:     | ≤ 5 W (operation)                                                                                                          |
| Operation temp:        | -30 °C 70 °C                                                                                                               |
| Weight:                | 0.7 kg (with bracket)                                                                                                      |
| Dimensions:            | 252 x 173 x 70 mm (with bracket)                                                                                           |
| Manufacturer / Brand:  | AUTONE                                                                                                                     |
| Guarantee:             | 2 years                                                                                                                    |

#### Front view:

Rear view:

User Manual
Code: ATE-TFT09-T4
VEHICLE MONITOR ATE-TFT09-T4 9 " AUTONE

Dimensions:

Side view:

Code: ATE-TFT09-T4 VEHICLE MONITOR **ATE-TFT09-T4** 9 " AUTONE

Connectors:

In the kit: