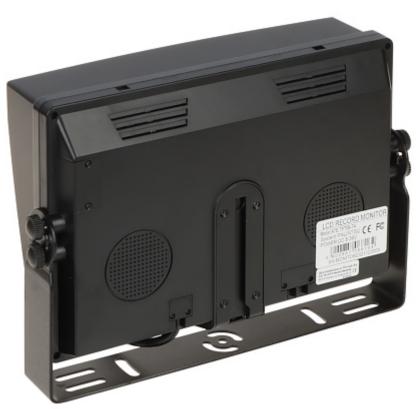

#### Front view:

Rear view:

User Manual
Code: ATE-TFT09-T4
VEHICLE MONITOR ATE-TFT09-T4 9 " AUTONE

Dimensions:

Side view:

Code: ATE-TFT09-T4 VEHICLE MONITOR **ATE-TFT09-T4** 9 " AUTONE

Connectors:

In the kit: