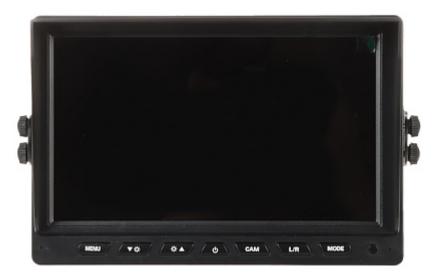

#### Front view:

Rear view:

User Manual
Code: ATE-TFT09-T4
VEHICLE MONITOR ATE-TFT09-T4 9 " AUTONE

Dimensions:

Side view:

Code: ATE-TFT09-T4 VEHICLE MONITOR **ATE-TFT09-T4** 9 " AUTONE

Connectors:

In the kit: