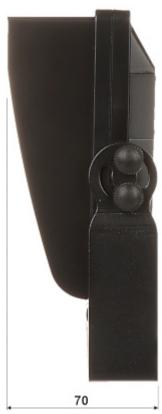

#### Front view:

Rear view:

User Manual
Code: ATE-TFT09-T4
VEHICLE MONITOR ATE-TFT09-T4 9 " AUTONE

Dimensions:

Side view:

Code: ATE-TFT09-T4 VEHICLE MONITOR **ATE-TFT09-T4** 9 " AUTONE

Connectors:

In the kit: