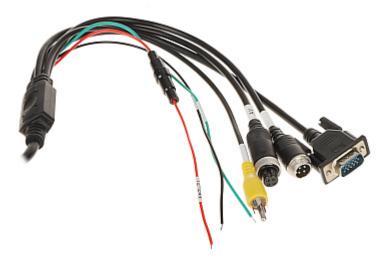

#### Front view:

Rear view:

User Manual
Code: ATE-TFT09-T4
VEHICLE MONITOR ATE-TFT09-T4 9 " AUTONE

Dimensions:

Side view:

Code: ATE-TFT09-T4 VEHICLE MONITOR **ATE-TFT09-T4** 9 " AUTONE

Connectors:

In the kit: