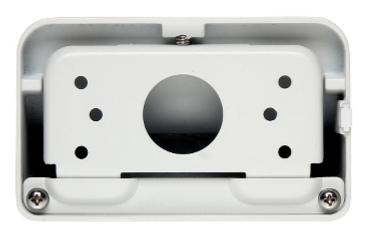

Designed to dome cameras.

It can be used to vandal-proof cameras installation. It has very useful advantage, possibility to hide camera cables and connectors.



Suitable for cameras:

DAHUA - documentation for download below.



2024-05-24 PFB205W 1/3



# User Manual

#### Code: PFB205W DOME CAMERA BRACKET **PFB205W** DAHUA

| Material:             | Aluminum          |
|-----------------------|-------------------|
| Color:                | White             |
| Weight:               | 0.458 kg          |
| Dimensions:           | 126 x 162 x 76 mm |
| Manufacturer / Brand: | DAHUA             |
| Guarantee:            | 3 years           |

#### Camera mounting side view:



Side view:



Wall mounting side view:



## User Manual

Code: PFB205W DOME CAMERA BRACKET **PFB205W** DAHUA



### Dimensions:





In the kit:



PACKAGE

Dimensions (L x W x H): 0x0x0 mm

Gross Weight: 0 kg