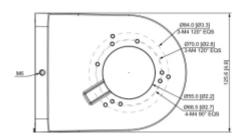

### Dimensions:

In the kit:

PACKAGE

Dimensions (L x W x H): 0x0x0 mm

Gross Weight: 0 kg