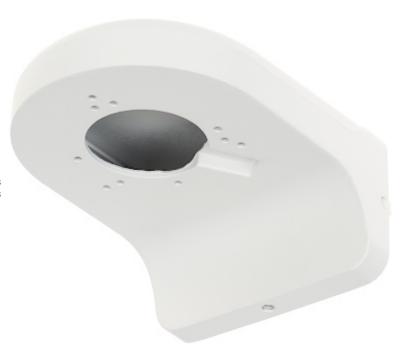

Wall bracket. Designed to dome cameras.

It can be used to vandal-proof cameras installation. It has very useful advantage, possibility to hide camera cables and connectors.

Suitable for cameras:

DAHUA - documentation for download below.

#### Code: PFB205W DOME CAMERA BRACKET **PFB205W** DAHUA

| Material:             | Aluminum          |
|-----------------------|-------------------|
| Color:                | White             |
| Weight:               | 0.458 kg          |
| Dimensions:           | 126 x 162 x 76 mm |
| Manufacturer / Brand: | DAHUA             |
| Guarantee:            | 3 years           |