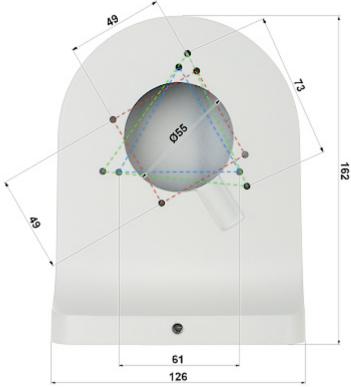

### Dimensions:

In the kit:

PACKAGE

Dimensions (L x W x H): 0x0x0 mm

Gross Weight: 0 kg

#### Code: PFB205W DOME CAMERA BRACKET **PFB205W** DAHUA

| Material:             | Aluminum          |
|-----------------------|-------------------|
| Color:                | White             |
| Weight:               | 0.458 kg          |
| Dimensions:           | 126 x 162 x 76 mm |
| Manufacturer / Brand: | DAHUA             |
| Guarantee:            | 3 years           |