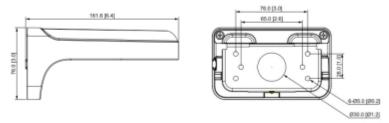

#### Camera mounting side view:

Side view:

Wall mounting side view:

### Dimensions:

In the kit:

PACKAGE

Dimensions (L x W x H): 0x0x0 mm

Gross Weight: 0 kg