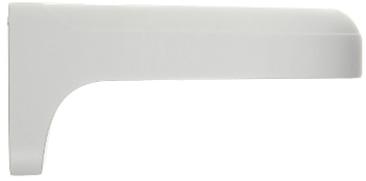

he device must be secured against contact with caustic, staining and viscous fluids.

Wall bracket. Designed to dome cameras.

It can be used to vandal-proof cameras installation. It has very useful advantage, possibility to hide camera cables and connectors.



Suitable for cameras:

DAHUA - documentation for download below.



2024-05-24 PFB205W 1/3



# User Manual

#### Code: PFB205W DOME CAMERA BRACKET **PFB205W** DAHUA

| Material:             | Aluminum          |
|-----------------------|-------------------|
| Color:                | White             |
| Weight:               | 0.458 kg          |
| Dimensions:           | 126 x 162 x 76 mm |
| Manufacturer / Brand: | DAHUA             |
| Guarantee:            | 3 years           |

#### Camera mounting side view:



Side view:



Wall mounting side view:



## User Manual

Code: PFB205W DOME CAMERA BRACKET **PFB205W** DAHUA



### Dimensions:





In the kit:



PACKAGE

Dimensions (L x W x H): 0x0x0 mm

Gross Weight: 0 kg