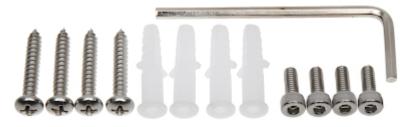

### Dimensions:

In the kit:

PACKAGE

Dimensions (L x W x H): 0x0x0 mm

Gross Weight: 0 kg