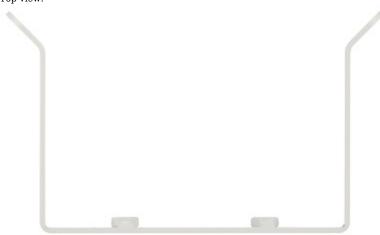

### Front view:

Rear view:

User Manual
Code: BCS-V-ARD
CAMERA CORNER BRACKET BCS-V-ARD BCS View

Top view:

Dimensions: