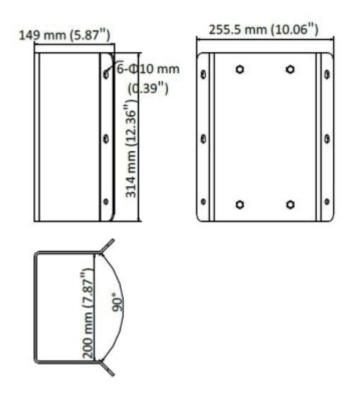

Camera bracket, which enables camera installation on the building corner. Maximal load capacity is  $10\ \mathrm{kg}.$ 

User Manual
Code: BCS-V-ARD
CAMERA CORNER BRACKET BCS-V-ARD BCS View

| Suitable for cameras: | BCS View                |
|-----------------------|-------------------------|
| Material:             | Metal - powder painting |
| Color:                | White                   |
| Weight:               | 4.7 kg                  |
| Dimensions:           | 149 x 255 x 314 mm      |
| Manufacturer / Brand: | BCS View                |
| Guarantee:            | 3 years                 |

### Front view:

Rear view:

User Manual
Code: BCS-V-ARD
CAMERA CORNER BRACKET BCS-V-ARD BCS View

Top view:

Dimensions: