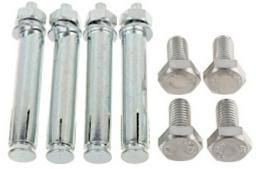

# User Manual

Code: BCS-V-ARD
CAMERA CORNER BRACKET BCS-V-ARD BCS View

In the kit:

PACKAGE

Dimensions (L x W x H): 0x0x0 mm Gr

Gross Weight: 0 kg