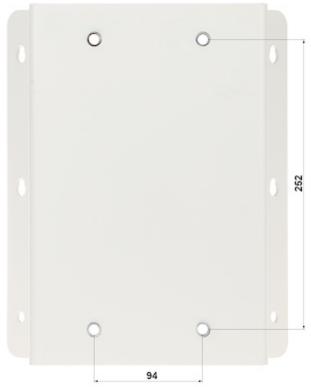

### Front view:

Rear view:

User Manual
Code: BCS-V-ARD
CAMERA CORNER BRACKET BCS-V-ARD BCS View

Top view:

Dimensions: