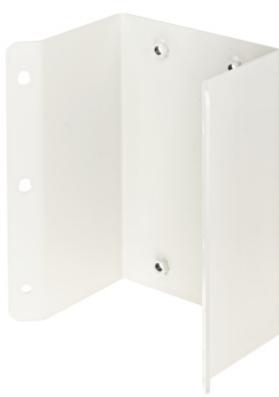

### Front view:

Rear view:

User Manual
Code: BCS-V-ARD
CAMERA CORNER BRACKET BCS-V-ARD BCS View

Top view:

Dimensions: