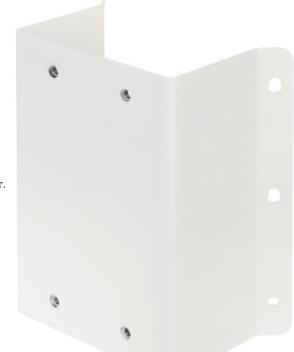

Camera bracket, which enables camera installation on the building corner. Maximal load capacity is  $10\ \mathrm{kg}.$ 

User Manual
Code: BCS-V-ARD
CAMERA CORNER BRACKET BCS-V-ARD BCS View

| Suitable for cameras: | BCS View                |
|-----------------------|-------------------------|
| Material:             | Metal - powder painting |
| Color:                | White                   |
| Weight:               | 4.7 kg                  |
| Dimensions:           | 149 x 255 x 314 mm      |
| Manufacturer / Brand: | BCS View                |
| Guarantee:            | 3 years                 |

### Front view:

Rear view:

User Manual
Code: BCS-V-ARD
CAMERA CORNER BRACKET BCS-V-ARD BCS View

Top view:

Dimensions: