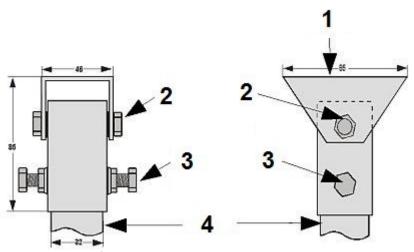

## User Manual

Code: PK-32N
CAMERA HOUSING BRACKET PK-32N

Guarantee: 3 years

- 1) camera mounting place
- 2) vertical control screws
- 3) horizontal control screws
- 4) Mast
- Dimensions:

PACKAGE

Dimensions (L x W x H): 0x0x0 mm Gross Weight: 0 kg