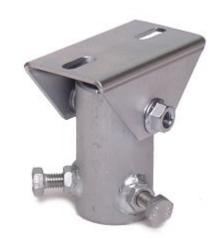

Housing bracket allows to mount the camera with housing to mast with diameter of  $32\mathrm{mm}$ .

| Material:             | Steel galvanized                           |
|-----------------------|--------------------------------------------|
| Adjustment:           | • vertical : 180 °<br>• horizontal : 360 ° |
| Weight:               | 0.380 kg                                   |
| Manufacturer / Brand: | DELTA                                      |

## User Manual

Code: PK-32N
CAMERA HOUSING BRACKET PK-32N

Guarantee: 3 years

- 1) camera mounting place
- 2) vertical control screws
- 3) horizontal control screws
- 4) Mast
- Dimensions:

PACKAGE

Dimensions (L x W x H): 0x0x0 mm Gross Weight: 0 kg