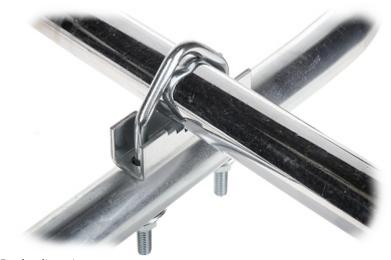

# User Manual

Code: URU-32L17 PIPE MOUNT URU-32L17

Example of application:

PACKAGE

Dimensions (L x W x H): 0x0x0 mm Gross Weight: 0 kg