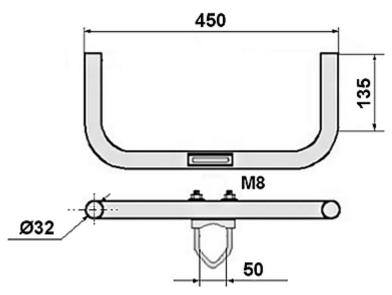

The pipe mount allows to mount antennas, cameras to mast.

Material: Metal

User Manual
Code: URU-32L17
PIPE MOUNT URU-32L17

| Mast diameter:                  | max. 50 mm           |
|---------------------------------|----------------------|
| Mount tube diameter:            | Ø 32 mm              |
| Distance from mounting surface: | 225 mm               |
| Mount:                          | Clamp                |
| Main features:                  | The whole galvanized |
| Manufacturer / Brand:           | DELTA                |
| Guarantee:                      | 3 years              |

### Mast mounting diameter:

Bracket dimensions: