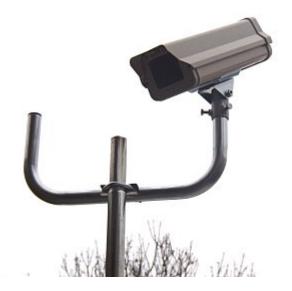

The pipe mount allows to mount antennas, cameras to mast.

Material: Metal

User Manual
Code: URU-32L17
PIPE MOUNT URU-32L17

| Mast diameter:                  | max. 50 mm           |
|---------------------------------|----------------------|
| Mount tube diameter:            | Ø 32 mm              |
| Distance from mounting surface: | 225 mm               |
| Mount:                          | Clamp                |
| Main features:                  | The whole galvanized |
| Manufacturer / Brand:           | DELTA                |
| Guarantee:                      | 3 years              |

# User Manual

Code: URU-32L17 PIPE MOUNT URU-32L17

Example of application:

PACKAGE

Dimensions (L x W x H): 0x0x0 mm Gross Weight: 0 kg