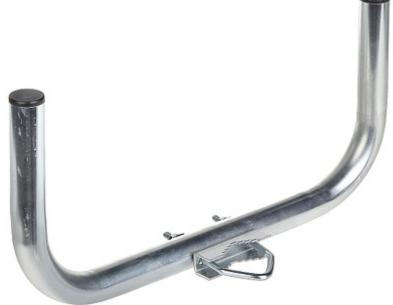

The pipe mount allows to mount antennas, cameras to mast.

Material: Metal

User Manual
Code: URU-32L17
PIPE MOUNT URU-32L17

| Mast diameter:                  | max. 50 mm           |
|---------------------------------|----------------------|
| Mount tube diameter:            | Ø 32 mm              |
| Distance from mounting surface: | 225 mm               |
| Mount:                          | Clamp                |
| Main features:                  | The whole galvanized |
| Manufacturer / Brand:           | DELTA                |
| Guarantee:                      | 3 years              |

### Mast mounting diameter:

Bracket dimensions: