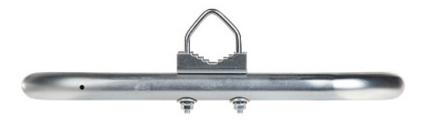

standards of the device where ensuring safety of operation is the most important factor.

The device must be secured against contact with caustic, staining and viscous fluids.



The pipe mount allows to mount antennas, cameras to mast.

Material: Metal





User Manual
Code: URU-32L17
PIPE MOUNT URU-32L17

| Mast diameter:                  | max. 50 mm           |
|---------------------------------|----------------------|
| Mount tube diameter:            | Ø 32 mm              |
| Distance from mounting surface: | 225 mm               |
| Mount:                          | Clamp                |
| Main features:                  | The whole galvanized |
| Manufacturer / Brand:           | DELTA                |
| Guarantee:                      | 3 years              |

### Bottom view:



### Mast mounting diameter:



Bracket dimensions:



# User Manual

Code: URU-32L17 PIPE MOUNT URU-32L17



Example of application:



PACKAGE

Dimensions (L x W x H): 0x0x0 mm Gross Weight: 0 kg