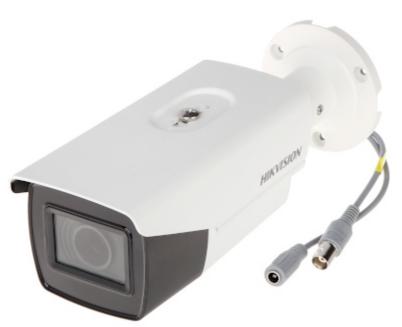

Code: DS-2CE19H0T-IT3ZE(2.7-13.5MM)(C)
HD-TVI CAMERA **DS-2CE19H0T-IT3ZE(2.7-13.5MM)(C)** - 5 Mpx 2.7 ... 13.5 mm - MOTOZOOM
Hikvision

 $Code: DS-2CE19H0T-IT3ZE(2.7-13.5MM)(C)\\ HD-TVI CAMERA \ \textbf{DS-2CE19H0T-IT3ZE(2.7-13.5MM)(C)} - 5 \ \text{Mpx} \ 2.7 \ ... \ 13.5 \ \text{mm} - \text{MOTOZOOM} \\ \text{Hikvision} \\$ 

Megapixel camera with Progressive scan CMOS sensor and  $\ensuremath{\mathsf{HD}\text{-}\mathsf{TVI}}.$ 

The HD-TVI interface allows to transmission of analog video signal via coaxial cable in 5 Mpx resolution. During transmission there are no delays and is maintained the original, high quality image.

Camera is according to IP67 Index of Protection norm.