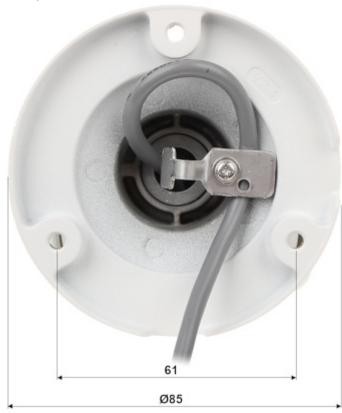

### Mounting side view:

In the kit:

PACKAGE

Dimensions (L x W x H): 0x0x0 mm

Gross Weight: 0 kg