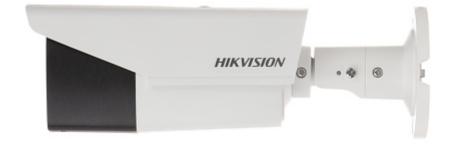

### Side view:

Code: DS-2CE19H0T-IT3ZE(2.7-13.5MM)(C) HD-TVI CAMERA **DS-2CE19H0T-IT3ZE(2.7-13.5MM)(C)** - 5 Mpx 2.7 ... 13.5 mm - MOTOZOOM Hikvision