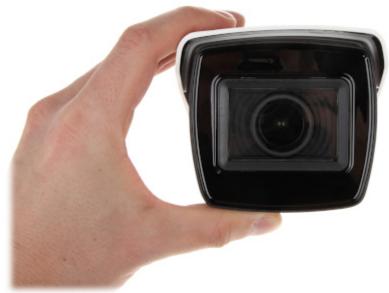

| • PoC.at<br>• 12 V DC ± 15 % / 725 mA |
|------------------------|---------------------------------------|
| Power consumption:     | ≤ 8.7 W                               |
| Housing:               | Compact, Metal + Plastic              |
| Color:                 | White + Black                         |
| "Index of Protection": | IP67                                  |
| Operation temp:        | -40 °C 60 °C                          |
| Weight:                | 0.69 kg                               |
| Dimensions:            | 255 x 85 x 92 mm                      |
| SAP Code:              | 300513459                             |
| Manufacturer / Brand:  | Hikvision                             |
| Guarantee:             | 3 years                               |

#### Front view:



### Side view:





Code: DS-2CE19H0T-IT3ZE(2.7-13.5MM)(C) HD-TVI CAMERA **DS-2CE19H0T-IT3ZE(2.7-13.5MM)(C)** - 5 Mpx 2.7 ... 13.5 mm - MOTOZOOM Hikvision

### Mounting side view:



In the kit:



PACKAGE

Dimensions (L x W x H): 0x0x0 mm

Gross Weight: 0 kg