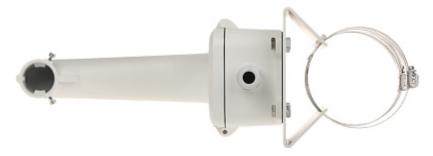

ęcono standardom jakości urządzenia, gdzie najważniejszym czynnikiem jest zapewnienie bezpieczeństwa użytkowania.

Urządzenie należy chronić przed kontaktem z płynami żrącymi oraz plamiącymi i lepkimi.



Do zastosowań zewnętrznych.



| Odpowiedni dla kamer: | Hikvision             |
|-----------------------|-----------------------|
| Nośność:              | max. 10 kg            |
| Materiał:             | Stop aluminium + Stal |
| Kolor:                | Biały                 |
| Waga:                 | 6.4 kg                |
| Wymiary:              | 457 x 314 x 195 mm    |
| Producent / Marka:    | Hikvision             |
| SAP Code:             | 302701642             |
| Gwarancja:            | 3 lata                |

# Widok z boku:



### Widok wewnątrz:







Widok od spodu:



Widok od strony mocowania:





# Wymiary:





W zestawie:





OPAKOWANIE

Wymiary (Dł. x Szer. x Wys.): 0x0x0 mm Waga brutto: 0 kg