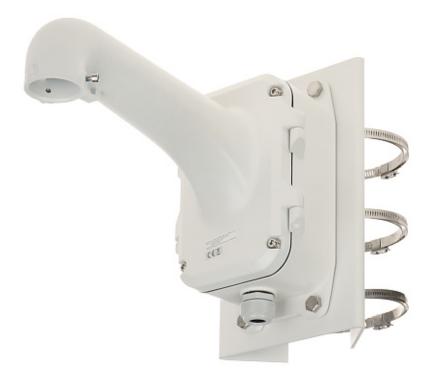

Do zastosowań zewnętrznych.

| Odpowiedni dla kamer: | Hikvision             |
|-----------------------|-----------------------|
| Nośność:              | max. 10 kg            |
| Materiał:             | Stop aluminium + Stal |
| Kolor:                | Biały                 |
| Waga:                 | 6.4 kg                |
| Wymiary:              | 457 x 314 x 195 mm    |
| Producent / Marka:    | Hikvision             |
| SAP Code:             | 302701642             |
| Gwarancja:            | 3 lata                |