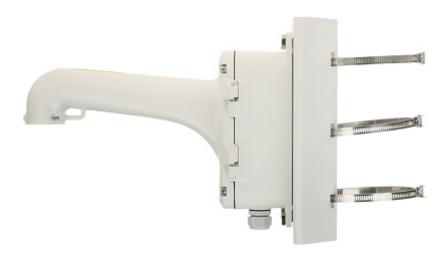

wa:

Szczególną uwagę przy projektowaniu poświęcono standardom jakości urządzenia, gdzie najważniejszym czynnikiem jest zapewnienie bezpieczeństwa użytkowania.

Urządzenie należy chronić przed kontaktem z płynami żrącymi oraz plamiącymi i lepkimi.



Do zastosowań zewnętrznych.



| Odpowiedni dla kamer: | Hikvision             |
|-----------------------|-----------------------|
| Nośność:              | max. 10 kg            |
| Materiał:             | Stop aluminium + Stal |
| Kolor:                | Biały                 |
| Waga:                 | 6.4 kg                |
| Wymiary:              | 457 x 314 x 195 mm    |
| Producent / Marka:    | Hikvision             |
| SAP Code:             | 302701642             |
| Gwarancja:            | 3 lata                |

# Widok z boku:



### Widok wewnątrz:







Widok od spodu:



Widok od strony mocowania:





# Wymiary:





W zestawie:





OPAKOWANIE

Wymiary (Dł. x Szer. x Wys.): 0x0x0 mm Waga brutto: 0 kg