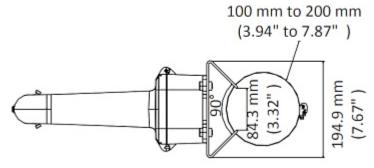

# Wymiary:

W zestawie:

OPAKOWANIE

Wymiary (Dł. x Szer. x Wys.): 0x0x0 mm Waga brutto: 0 kg