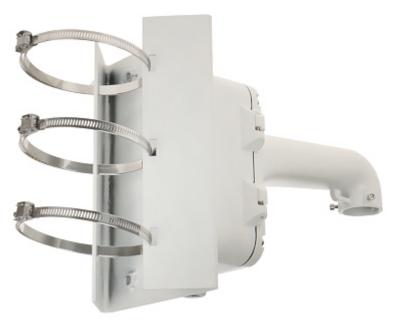

# Instrukcja obsługi

Kod: DS-1604ZJ-BOX-POLE
UCHWYT KAMERY **DS-1604ZJ-BOX-POLE** Hikvision

Do zastosowań zewnętrznych.

| Odpowiedni dla kamer: | Hikvision             |
|-----------------------|-----------------------|
| Nośność:              | max. 10 kg            |
| Materiał:             | Stop aluminium + Stal |
| Kolor:                | Biały                 |
| Waga:                 | 6.4 kg                |
| Wymiary:              | 457 x 314 x 195 mm    |
| Producent / Marka:    | Hikvision             |
| SAP Code:             | 302701642             |
| Gwarancja:            | 3 lata                |