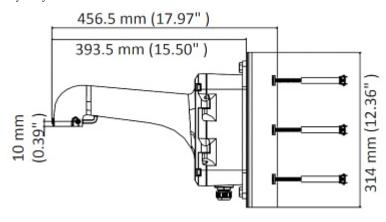

# Wymiary:

W zestawie:

OPAKOWANIE

Wymiary (Dł. x Szer. x Wys.): 0x0x0 mm Waga brutto: 0 kg