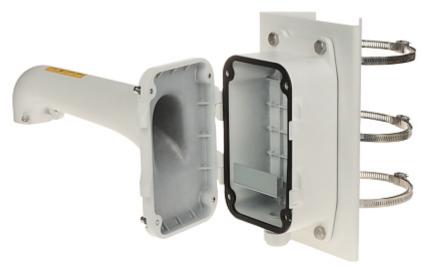

rzy projektowaniu poświęcono standardom jakości urządzenia, gdzie najważniejszym czynnikiem jest zapewnienie bezpieczeństwa użytkowania.

Urządzenie należy chronić przed kontaktem z płynami żrącymi oraz plamiącymi i lepkimi.



Do zastosowań zewnętrznych.



| Odpowiedni dla kamer: | Hikvision             |
|-----------------------|-----------------------|
| Nośność:              | max. 10 kg            |
| Materiał:             | Stop aluminium + Stal |
| Kolor:                | Biały                 |
| Waga:                 | 6.4 kg                |
| Wymiary:              | 457 x 314 x 195 mm    |
| Producent / Marka:    | Hikvision             |
| SAP Code:             | 302701642             |
| Gwarancja:            | 3 lata                |

# Widok z boku:



### Widok wewnątrz:







Widok od spodu:



Widok od strony mocowania:





# Wymiary:





W zestawie:





OPAKOWANIE

Wymiary (Dł. x Szer. x Wys.): 0x0x0 mm Waga brutto: 0 kg