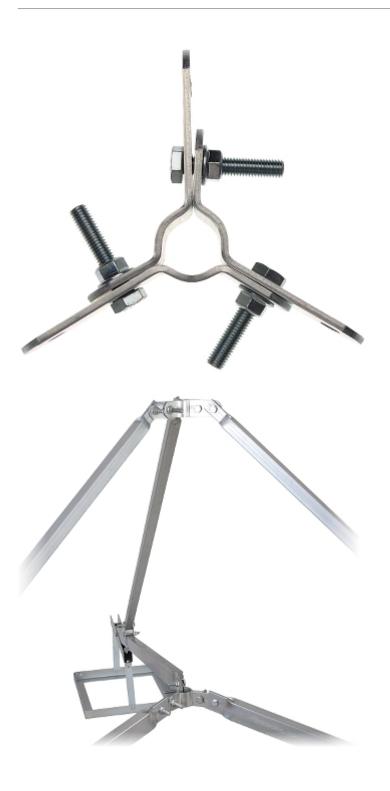

| Height of the mast:              | max. 3 m (not included)                                                                                                                                                                                                                                   |
|----------------------------------|-----------------------------------------------------------------------------------------------------------------------------------------------------------------------------------------------------------------------------------------------------------|
| Mast diameter:                   | max. Ø 60 mm                                                                                                                                                                                                                                              |
| Material:                        | Steel galvanized - Hot-dip galvanized                                                                                                                                                                                                                     |
| Manufacturer / Brand:            | DELTA                                                                                                                                                                                                                                                     |
| Main features:                   | <ul> <li>External dimensions of the whole base: 2550 x 2550 mm</li> <li>Whole element is hot-dip galvanized</li> <li>The mast base is suitable for transport on a EURO pallet</li> <li>It is perfect to mount antennas: Satellite, WLAN, DVB-T</li> </ul> |
| Weight:                          | 25 kg                                                                                                                                                                                                                                                     |
| Internal dimensions of the base: | 3 x (390 x 390) mm                                                                                                                                                                                                                                        |
| Guarantee:                       | 3 years                                                                                                                                                                                                                                                   |