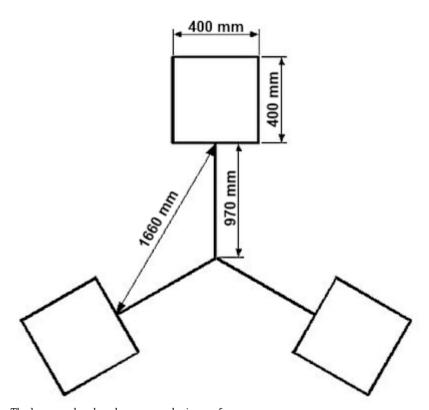

To load the base, use concrete blocks of dimensions 380 x 240 x 120 mm and weight min. 24 kg in the dry state.

ATTENTION! The kit does not include the M6 blocks neither mast, which is selected depending on needs from one-element masts up to  $50\,$  mm diameter.

| Height of the mast:              | max. 3 m (not included)                                                                                                                                                                                                                                   |
|----------------------------------|-----------------------------------------------------------------------------------------------------------------------------------------------------------------------------------------------------------------------------------------------------------|
| Mast diameter:                   | max. Ø 60 mm                                                                                                                                                                                                                                              |
| Material:                        | Steel galvanized - Hot-dip galvanized                                                                                                                                                                                                                     |
| Manufacturer / Brand:            | DELTA                                                                                                                                                                                                                                                     |
| Main features:                   | <ul> <li>External dimensions of the whole base: 2550 x 2550 mm</li> <li>Whole element is hot-dip galvanized</li> <li>The mast base is suitable for transport on a EURO pallet</li> <li>It is perfect to mount antennas: Satellite, WLAN, DVB-T</li> </ul> |
| Weight:                          | 25 kg                                                                                                                                                                                                                                                     |
| Internal dimensions of the base: | 3 x (390 x 390) mm                                                                                                                                                                                                                                        |
| Guarantee:                       | 3 years                                                                                                                                                                                                                                                   |