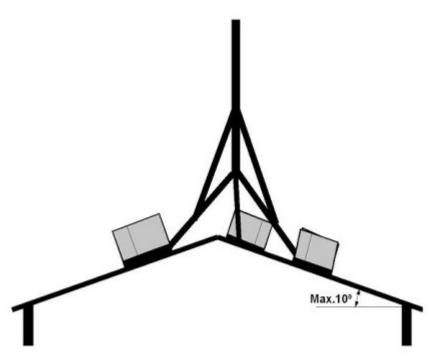

The base can be placed even on a sloping roof:

Code: MB-3 BALLAST MAST BASE **MB-3** 

PACKAGE

Dimensions (L x W x H): 0x0x0 mm

Gross Weight: 0 kg