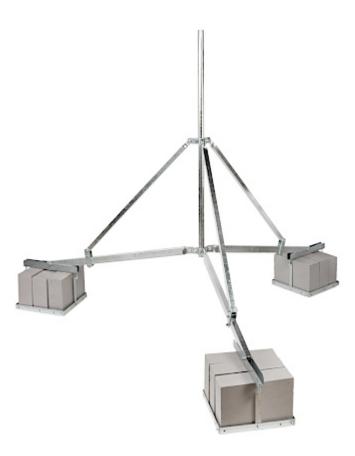

The MB-3 ballast mast base is perfect to use when there is a need to install the devices on the mast for a specified time (construction works, advertising campaign, festival, etc.). We can instantly without damaging the walls or the ground in a solid way fix the elements on the mast, and next just as quickly all elements disassembled.

To load the base, use concrete blocks of dimensions 380 x 240 x 120 mm and weight min. 24 kg in the dry state.

ATTENTION! The kit does not include the M6 blocks neither mast, which is selected depending on needs from one-element masts up to  $50\,$  mm diameter.

| Height of the mast:              | max. 3 m (not included)                                                                                                                                                                                                                                   |
|----------------------------------|-----------------------------------------------------------------------------------------------------------------------------------------------------------------------------------------------------------------------------------------------------------|
| Mast diameter:                   | max. Ø 60 mm                                                                                                                                                                                                                                              |
| Material:                        | Steel galvanized - Hot-dip galvanized                                                                                                                                                                                                                     |
| Manufacturer / Brand:            | DELTA                                                                                                                                                                                                                                                     |
| Main features:                   | <ul> <li>External dimensions of the whole base: 2550 x 2550 mm</li> <li>Whole element is hot-dip galvanized</li> <li>The mast base is suitable for transport on a EURO pallet</li> <li>It is perfect to mount antennas: Satellite, WLAN, DVB-T</li> </ul> |
| Weight:                          | 25 kg                                                                                                                                                                                                                                                     |
| Internal dimensions of the base: | 3 x (390 x 390) mm                                                                                                                                                                                                                                        |
| Guarantee:                       | 3 years                                                                                                                                                                                                                                                   |

The base can be placed even on a sloping roof:

Code: MB-3 BALLAST MAST BASE **MB-3** 

PACKAGE

Dimensions (L x W x H): 0x0x0 mm

Gross Weight: 0 kg