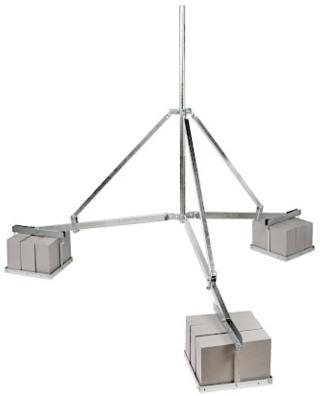

The MB-3 ballast mast base is perfect to use when there is a need to install the devices on the mast for a specified time (construction works, advertising campaign, festival, etc.). We can instantly without damaging the walls or the ground in a solid way fix the elements on the mast, and next just as quickly all elements disassembled.

| Height of the mast:              | max. 3 m (not included)                                                                                                                                                                                                                                   |
|----------------------------------|-----------------------------------------------------------------------------------------------------------------------------------------------------------------------------------------------------------------------------------------------------------|
| Mast diameter:                   | max. Ø 60 mm                                                                                                                                                                                                                                              |
| Material:                        | Steel galvanized - Hot-dip galvanized                                                                                                                                                                                                                     |
| Manufacturer / Brand:            | DELTA                                                                                                                                                                                                                                                     |
| Main features:                   | <ul> <li>External dimensions of the whole base: 2550 x 2550 mm</li> <li>Whole element is hot-dip galvanized</li> <li>The mast base is suitable for transport on a EURO pallet</li> <li>It is perfect to mount antennas: Satellite, WLAN, DVB-T</li> </ul> |
| Weight:                          | 25 kg                                                                                                                                                                                                                                                     |
| Internal dimensions of the base: | 3 x (390 x 390) mm                                                                                                                                                                                                                                        |
| Guarantee:                       | 3 years                                                                                                                                                                                                                                                   |