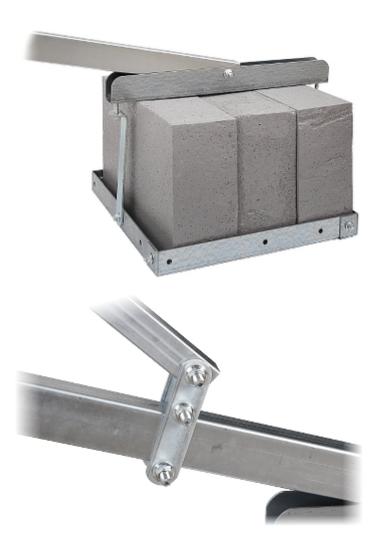

The MB-3 ballast mast base is perfect to use when there is a need to install the devices on the mast for a specified time (construction works, advertising campaign, festival, etc.). We can instantly without damaging the walls or the ground in a solid way fix the elements on the mast, and next just as quickly all elements disassembled.

To load the base, use concrete blocks of dimensions 380 x 240 x 120 mm and weight min. 24 kg in the dry state.

ATTENTION! The kit does not include the M6 blocks neither mast, which is selected depending on needs from one-element masts up to  $50\,$  mm diameter.

| Height of the mast:              | max. 3 m (not included)                                                                                                                                                                                                                                   |
|----------------------------------|-----------------------------------------------------------------------------------------------------------------------------------------------------------------------------------------------------------------------------------------------------------|
| Mast diameter:                   | max. Ø 60 mm                                                                                                                                                                                                                                              |
| Material:                        | Steel galvanized - Hot-dip galvanized                                                                                                                                                                                                                     |
| Manufacturer / Brand:            | DELTA                                                                                                                                                                                                                                                     |
| Main features:                   | <ul> <li>External dimensions of the whole base: 2550 x 2550 mm</li> <li>Whole element is hot-dip galvanized</li> <li>The mast base is suitable for transport on a EURO pallet</li> <li>It is perfect to mount antennas: Satellite, WLAN, DVB-T</li> </ul> |
| Weight:                          | 25 kg                                                                                                                                                                                                                                                     |
| Internal dimensions of the base: | 3 x (390 x 390) mm                                                                                                                                                                                                                                        |
| Guarantee:                       | 3 years                                                                                                                                                                                                                                                   |