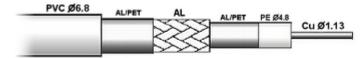

| In section:      | 300 m . Price for 1m when buying a whole roll |
|------------------|-----------------------------------------------|
| Inner conductor: | Ø 1.13 mm Cu Wire                             |
| Dielectric:      | Ø 4.8 mm (physical foam)                      |
| Shield:          | Double Al/PET                                 |
| Braid:           | 144 x 0.12 mm Al wire / PET                   |
| Outer coating:   | Ø 6.8 mm PVC                                  |
| Coating color:   | White                                         |