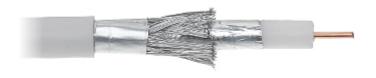

| In section:      | 300 m . Price for 1m when buying a whole roll |
|------------------|-----------------------------------------------|
| Inner conductor: | Ø 1.13 mm Cu Wire                             |
| Dielectric:      | Ø 4.8 mm (physical foam)                      |
| Shield:          | Double Al/PET                                 |
| Braid:           | 144 x 0.12 mm Al wire / PET                   |
| Outer coating:   | Ø 6.8 mm PVC                                  |
| Coating color:   | White                                         |