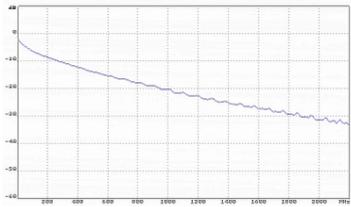

## Code: TCC-113-TRISHIELD/300 COAXIAL CABLE **TCC-113-TRISHIELD/300**

| Impedance:                         | 75 Ω                                                                                                                                                                                        |
|------------------------------------|---------------------------------------------------------------------------------------------------------------------------------------------------------------------------------------------|
| Screening efficiency:              | > 95 dB                                                                                                                                                                                     |
| Cable attenuation at 100m section: | 6.2 dB @ 50 MHz<br>9.1 dB @ 230 MHz<br>14.1 dB @ 470 MHz<br>19.2 dB @ 860 MHz<br>20.2 dB @ 1000 MHz<br>24.8 dB @ 1350 MHz<br>28.1 dB @ 1750 MHz<br>31.8 dB @ 2000 MHz<br>32.7 dB @ 2150 MHz |
| Guarantee:                         | 2 years                                                                                                                                                                                     |