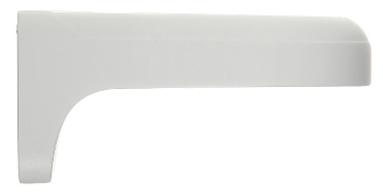

to vandal-proof cameras installation. It has very useful advantage, possibility to hide camera cables and connectors.





# User Manual Code: PFB205W-E DOME CAMERA BRACKET PFB205W-E DAHUA

| Suitable for cameras: | DAHUA - documentation for download below. |
|-----------------------|-------------------------------------------|
| Material:             | Aluminum                                  |
| Color:                | White                                     |
| Weight:               | 0.456 kg                                  |
| Dimensions:           | 126 x 161 x 76 mm                         |
| Manufacturer / Brand: | DAHUA                                     |
| Guarantee:            | 3 years                                   |

## Camera mounting side view:



## Side view:





## User Manual

Code: PFB205W-E
DOME CAMERA BRACKET PFB205W-E DAHUA

### Wall mounting side view:



#### Dimensions:

## mm [inch]







## In the kit:



## PACKAGE

Dimensions (L x W x H): 0x0x0 mm Gross Weight: 0 kg