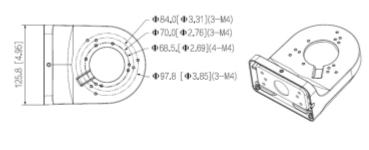

Code: PFB205W-E DOME CAMERA BRACKET PFB205W-E DAHUA

| Suitable for cameras: | DAHUA - documentation for download below. |
|-----------------------|-------------------------------------------|
| Material:             | Aluminum                                  |
| Color:                | White                                     |
| Weight:               | 0.456 kg                                  |
| Dimensions:           | 126 x 161 x 76 mm                         |
| Manufacturer / Brand: | DAHUA                                     |
| Guarantee:            | 3 years                                   |

## Camera mounting side view:



## Side view:





## User Manual

Code: PFB205W-E
DOME CAMERA BRACKET PFB205W-E DAHUA

### Wall mounting side view:



#### Dimensions:

## mm [inch]







## In the kit:



## PACKAGE

Dimensions (L x W x H): 0x0x0 mm Gross Weight: 0 kg