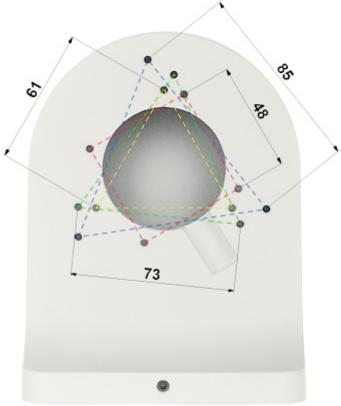

.

It can be used to vandal-proof cameras installation. It has very useful advantage, possibility to hide camera cables and connectors.





# User Manual Code: PFB205W-E DOME CAMERA BRACKET PFB205W-E DAHUA

| Suitable for cameras: | DAHUA - documentation for download below. |
|-----------------------|-------------------------------------------|
| Material:             | Aluminum                                  |
| Color:                | White                                     |
| Weight:               | 0.456 kg                                  |
| Dimensions:           | 126 x 161 x 76 mm                         |
| Manufacturer / Brand: | DAHUA                                     |
| Guarantee:            | 3 years                                   |

## Camera mounting side view:



## Side view:





## User Manual

Code: PFB205W-E
DOME CAMERA BRACKET PFB205W-E DAHUA

### Wall mounting side view:



#### Dimensions:

## mm [inch]







## In the kit:



## PACKAGE

Dimensions (L x W x H): 0x0x0 mm Gross Weight: 0 kg