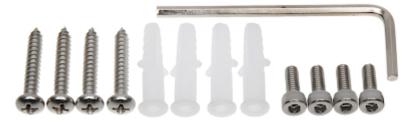

CAMERA BRACKET PFB205W-E DAHUA

| Suitable for cameras: | DAHUA - documentation for download below. |
|-----------------------|-------------------------------------------|
| Material:             | Aluminum                                  |
| Color:                | White                                     |
| Weight:               | 0.456 kg                                  |
| Dimensions:           | 126 x 161 x 76 mm                         |
| Manufacturer / Brand: | DAHUA                                     |
| Guarantee:            | 3 years                                   |

## Camera mounting side view:



## Side view:





## User Manual

Code: PFB205W-E
DOME CAMERA BRACKET PFB205W-E DAHUA

### Wall mounting side view:



#### Dimensions:

## mm [inch]







## In the kit:



## PACKAGE

Dimensions (L x W x H): 0x0x0 mm Gross Weight: 0 kg