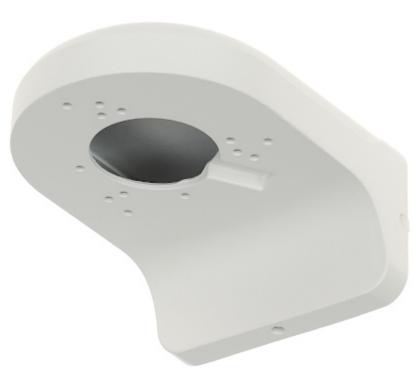

Wall bracket. Designed to dome cameras.

It can be used to vandal-proof cameras installation. It has very useful advantage, possibility to hide camera cables and connectors.

## Camera mounting side view: