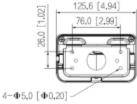

e: PFB205W-E DOME CAMERA BRACKET PFB205W-E DAHUA

| Suitable for cameras: | DAHUA - documentation for download below. |
|-----------------------|-------------------------------------------|
| Material:             | Aluminum                                  |
| Color:                | White                                     |
| Weight:               | 0.456 kg                                  |
| Dimensions:           | 126 x 161 x 76 mm                         |
| Manufacturer / Brand: | DAHUA                                     |
| Guarantee:            | 3 years                                   |

## Camera mounting side view:



## Side view:





## User Manual

Code: PFB205W-E
DOME CAMERA BRACKET PFB205W-E DAHUA

### Wall mounting side view:



#### Dimensions:

## mm [inch]







## In the kit:



## PACKAGE

Dimensions (L x W x H): 0x0x0 mm Gross Weight: 0 kg