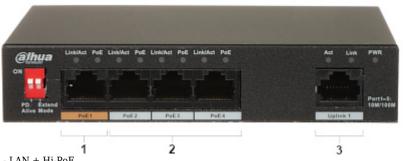

The set includes: VTH5421HW indoor panel, VTO2201F-P video doorphone, PFS3005-4ET-60 PoE switch, VTM115 surface-mounted housing and 53V/1.13A switching adapter.

 $\ensuremath{\mathsf{ATTENTION!}}$  The device does not support the Dahua analogue system.