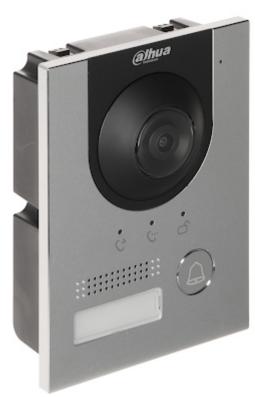

Code: KTP04(S)
VIDEO DOORPHONE KIT **KTP04(S)** DAHUA

IP Video Doorphone Kit with 7-inch touch screen monitor, the ability of alarm integration and control of 2 locks, and also with remote intercom from mobile application. It can be also used as simple alarm control panel, or notification module by the support 6 alarm inputs. Video Doorphone is mounted in a surfacemounted housing.

The set includes: VTH5421HW indoor panel, VTO2201F-P video doorphone, PFS3005-4ET-60 PoE switch, VTM115 surface-mounted housing and 53V/1.13A switching adapter.

 $\ensuremath{\mathsf{ATTENTION!}}$  The device does not support the Dahua analogue system.

| Sensor:                    | 2 Mpx CMOS                                                                                                                                                                                                                                                                                                                                                                                                           |
|----------------------------|----------------------------------------------------------------------------------------------------------------------------------------------------------------------------------------------------------------------------------------------------------------------------------------------------------------------------------------------------------------------------------------------------------------------|
| Lens:                      | 2 mm                                                                                                                                                                                                                                                                                                                                                                                                                 |
| View angle:                | 139 °                                                                                                                                                                                                                                                                                                                                                                                                                |
| LED illuminator:           | -                                                                                                                                                                                                                                                                                                                                                                                                                    |
| IR illuminator:            | <b>✓</b>                                                                                                                                                                                                                                                                                                                                                                                                             |
| proximity reader built-in: |                                                                                                                                                                                                                                                                                                                                                                                                                      |
| Image compression method:  | H.265                                                                                                                                                                                                                                                                                                                                                                                                                |
| RS-485:                    | <b>✓</b>                                                                                                                                                                                                                                                                                                                                                                                                             |
| UTP category:              | UTP cat. 5e                                                                                                                                                                                                                                                                                                                                                                                                          |
| Mobile phones support:     | Port no.: 37777 or access by a cloud (P2P)  • Android: Free application DMSS  • iOS (iPhone): Free application DMSS                                                                                                                                                                                                                                                                                                  |
| Main features:             | Micro SD memory cards up to 64GB support (possible local recording), LED diodes, WDR - 120 dB - Wide Dynamic Range, 3D-DNR - Digital Noise Reduction, Day/night mode, ICR - Movable InfraRed filter, Monitoring the status of individual doors, Bidirectional communication, Microphone built-in, Speakers built-in, Choose Production / digital noise reduction, Tamper detection - removing from mounting surface, |
| Power supply:              | • PoE (802.3af),<br>• 24 V DC / 1 A (power adapter not included)                                                                                                                                                                                                                                                                                                                                                     |
| Power consumption:         | ≤ 6 W                                                                                                                                                                                                                                                                                                                                                                                                                |