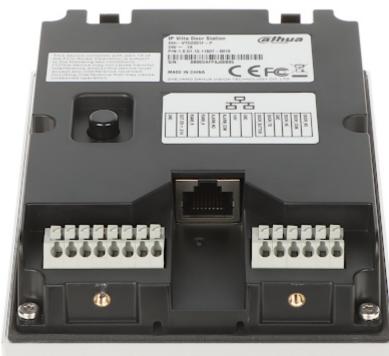

| Sensor:                    | 2 Mpx CMOS                                                                                                                                                                                                                                                                                                                                                                                                           |
|----------------------------|----------------------------------------------------------------------------------------------------------------------------------------------------------------------------------------------------------------------------------------------------------------------------------------------------------------------------------------------------------------------------------------------------------------------|
| Lens:                      | 2 mm                                                                                                                                                                                                                                                                                                                                                                                                                 |
| View angle:                | 139 °                                                                                                                                                                                                                                                                                                                                                                                                                |
| LED illuminator:           | -                                                                                                                                                                                                                                                                                                                                                                                                                    |
| IR illuminator:            | <b>✓</b>                                                                                                                                                                                                                                                                                                                                                                                                             |
| proximity reader built-in: |                                                                                                                                                                                                                                                                                                                                                                                                                      |
| Image compression method:  | H.265                                                                                                                                                                                                                                                                                                                                                                                                                |
| RS-485:                    | <b>✓</b>                                                                                                                                                                                                                                                                                                                                                                                                             |
| UTP category:              | UTP cat. 5e                                                                                                                                                                                                                                                                                                                                                                                                          |
| Mobile phones support:     | Port no.: 37777 or access by a cloud (P2P)  • Android: Free application DMSS  • iOS (iPhone): Free application DMSS                                                                                                                                                                                                                                                                                                  |
| Main features:             | Micro SD memory cards up to 64GB support (possible local recording), LED diodes, WDR - 120 dB - Wide Dynamic Range, 3D-DNR - Digital Noise Reduction, Day/night mode, ICR - Movable InfraRed filter, Monitoring the status of individual doors, Bidirectional communication, Microphone built-in, Speakers built-in, Choose Production / digital noise reduction, Tamper detection - removing from mounting surface, |
| Power supply:              | • PoE (802.3af),<br>• 24 V DC / 1 A (power adapter not included)                                                                                                                                                                                                                                                                                                                                                     |
| Power consumption:         | ≤ 6 W                                                                                                                                                                                                                                                                                                                                                                                                                |

### Code: KTP04(S) VIDEO DOORPHONE KIT **KTP04(S)** DAHUA

| Color: Silver  "Index of Protection": IP65  IK rating: IK07  Operation temp: -30 °C 60 °C  Weight: 0.32 kg  Dimensions: 130 x 96 x 41 mm  MODOR PANEL:  ***Shold: 7 "capacitive touch screen  Resolution: 1024 x 600  Internal memory: -  Memory card slot: Micro SD memory cards up to 64GB support (possible local recording)  **Tempered glass 2,5D, **Microphone build-in, **Bidirectional communication, **Smooth adjustment of monitor parameters: image brightness, ring tone volume and conversation volume, **Smooth adjustment of monitor parameters: image brightness, ring tone volume and conversation volume, **Smooth adjustment of monitor parameters: image brightness, ring tone volume and conversation volume, **Smooth adjustment of monitor parameters: image brightness, ring tone volume and conversation volume, **Smooth adjustment of monitor parameters: image brightness, ring tone volume and conversation volume, **Smooth adjustment of monitor parameters: image brightness, ring tone volume and conversation volume, **Smooth adjustment of monitor parameters: image brightness, ring tone volume and conversation volume, **Smooth adjustment of monitor parameters: image brightness, ring tone volume and conversation volume, **Smooth adjustment of monitor parameters: image brightness, ring tone volume and conversation volume, **Smooth adjustment of monitor parameters: image brightness, ring tone volume and conversation volume, **Smooth adjustment of monitor parameters: image brightness, ring tone volume and conversation volume, **Smooth adjustment of monitor parameters: image brightness, ring tone volume and conversation volume, **Smooth adjustment of monitor parameters: image brightness, ring tone volume and conversation volume, **Smooth adjustment of monitor parameters: image brightness, ring tone volume and conversation volume, **Smooth adjustment of monitor parameters: image brightness, ring tone volume and conversation volume, **Smooth adjustment of monitor parameters: image brightness, ring tone volume and conversation volu     | Housing:               | Aluminum                                                                                                                                                                                                                                                                                                                                                                                                       |
|--------------------------------------------------------------------------------------------------------------------------------------------------------------------------------------------------------------------------------------------------------------------------------------------------------------------------------------------------------------------------------------------------------------------------------------------------------------------------------------------------------------------------------------------------------------------------------------------------------------------------------------------------------------------------------------------------------------------------------------------------------------------------------------------------------------------------------------------------------------------------------------------------------------------------------------------------------------------------------------------------------------------------------------------------------------------------------------------------------------------------------------------------------------------------------------------------------------------------------------------------------------------------------------------------------------------------------------------------------------------------------------------------------------------------------------------------------------------------------------------------------------------------------------------------------------------------------------------------------------------------------------------------------------------------------------------------------------------------------------------------------------------------------------------------------------------------------------------------------------------------------------------------------------------------------------------------------------------------------------------------------------------------------------------------------------------------------------------------------------------------------|------------------------|----------------------------------------------------------------------------------------------------------------------------------------------------------------------------------------------------------------------------------------------------------------------------------------------------------------------------------------------------------------------------------------------------------------|
| IK retling:    Coperation temp:   30 ° C 60 ° C                                                                                                                                                                                                                                                                                                                                                                                                                                                                                                                                                                                                                                                                                                                                                                                                                                                                                                                                                                                                                                                                                                                                                                                                                                                                                                                                                                                                                                                                                                                                                                                                                                                                                                                                                                                                                                                                                                                                                                                                                                                                                | Color:                 | Silver                                                                                                                                                                                                                                                                                                                                                                                                         |
| IK retling:    Coperation temp:   30 ° C 60 ° C                                                                                                                                                                                                                                                                                                                                                                                                                                                                                                                                                                                                                                                                                                                                                                                                                                                                                                                                                                                                                                                                                                                                                                                                                                                                                                                                                                                                                                                                                                                                                                                                                                                                                                                                                                                                                                                                                                                                                                                                                                                                                | "Index of Protection": | IP65                                                                                                                                                                                                                                                                                                                                                                                                           |
| Operation temp:  -30 °C 60 °C  Weight:  0.52 kg  Dimensions: 130 x 96 x 41 mm  NDOOR PANEL:  Shield: 7 ° capacitive touch screen  Resolution: 1024 x 600  Internal memory: — Memory card slot:  Micro SD memory cards up to 64GB support (possible local recording)  **Tempered glass 2.5 D, **Nicrophone built-in, **Operates       | IK rating:             | IK07                                                                                                                                                                                                                                                                                                                                                                                                           |
| Weight:  Dimensions:  130 x 96 x 41 mm  NDOOR PANEL:  Shield:  7 " capacitive touch screen  Resolution:  1024 x 600  Internal memory:  ———————————————————————————————————                                                                                                                                                                                                                                                                                                                                                                                                                                                                                                                                                                                                                                                                                                                                                                                                                                                                                                                                                                                                                                                                                                                                                                                                                                                                                                                                                                                                                                                                                                                                                                                                                                                                                                                                                                                                                                                                                                                                                     |                        |                                                                                                                                                                                                                                                                                                                                                                                                                |
| Dimensions:    130 x 96 x 41 mm                                                                                                                                                                                                                                                                                                                                                                                                                                                                                                                                                                                                                                                                                                                                                                                                                                                                                                                                                                                                                                                                                                                                                                                                                                                                                                                                                                                                                                                                                                                                                                                                                                                                                                                                                                                                                                                                                                                                                                                                                                                                                                |                        |                                                                                                                                                                                                                                                                                                                                                                                                                |
| Shield:  7 * capacitive touch screen  Resolution:  1024 x 600  Internal memory:  —  Memory card slot:  Micro SD memory cards up to 64GB support (possible local recording)  - 'Tempered glass 2.5D, - Microphone built-in, - Speakers built-in, - Bidirectional communication, - Noise and echo reduction, - Smooth adjustment of monitor parameters: image brightness, ring tone volume and conversation volume, - Receive and view the published information from the management center, - The ability to record a short video message in the absence of a response to the bell button, - IP Dahua cameras support, - SOS support, - DND mode,  Controlling:  capacitive touch screen  Alarm inputs:  6 (1 - as a bell)  Alarm outputs:  1   RS-485 interface:  — Poer supply: - Poer (802.3af), - 12 V DC / 1 A (power adapter not included)  Power consumption: - S W (standby mode)  Operation temp: - 10 °C 55 °C  Color: - White - Weight: - 0.35 kg  Dimensions: - 189 x 130 x 27 mm  NCLOSURE: - Material: - Aluminum  Color: - Silver                                                                                                                                                                                                                                                                                                                                                                                                                                                                                                                                                                                                                                                                                                                                                                                                                                                                                                                                                                                                                    |                        | •                                                                                                                                                                                                                                                                                                                                                                                                              |
| Shield: 7 * capacitive touch screen  Resolution: 1024 x 600  Internal memory: —  Memory card slot: Micro SD memory cards up to 64GB support (possible local recording)  * Tempered glass 2.5D, * Microphone built-in, * Speakers built-in, * Speakers built-in, * Bidirectional communication, * Noise and echo reduction, * Noise and echo reduction, * Noise and echo reduction, * Smooth adjustment of monitor parameters: image brightness, ring tone volume and conversation volume, * Receive and view the published information from the management center, * The ability to record a short video message in the absence of a response to the bell button, * IP Dahua cameras support, * SOS suppo |                        | 130 x 90 x 41 mm                                                                                                                                                                                                                                                                                                                                                                                               |
| Resolution: Internal memory:                                                                                                                                                                                                                                                                                                                                                                                                                                                                                                                                                                                                                                                                                                                                                                                                                                                                                                                                                                                                                                                                                                                                                                                                                                                                                                                                                                                                                                                                                                                                                                                                                                                                                                                                                                                                                                                                                                                                                                                                                                                                                                   | Shield:                | 7 " capacitive touch screen                                                                                                                                                                                                                                                                                                                                                                                    |
| Internal memory:       —         Memory card slot:       Micro SD memory cards up to 64GB support (possible local recording)                                                                                                                                                                                                                                                                                                                                                                                                                                                                                                                                                                                                                                                                                                                                                                                                                                                                                                                                                                                                                                                                                                                                                                                                                                                                                                                                                                                                                                                                                                                                                                                                                                                                                                                                                                                                                                                                                                                                                                                                   |                        |                                                                                                                                                                                                                                                                                                                                                                                                                |
| Memory card slot:       Micro SD memory cards up to 64GB support (possible local recording)         • Tempered glass 2.5D, • Microphone built-in, • Speakers built-in, • Bidirectional communication, • Noise and echo reduction, • Noise and echo reduction, • Smooth adjustment of monitor parameters: image brightness, ring tone volume and conversation volume, • Receive and view the published information from the management center, • The ability to record a short video message in the absence of a response to the bell button, • IP Dahua cameras support, • SOS support, • DND mode ,         Controlling:       capacitive touch screen         Alarm inputs:       6 (1 - as a bell )         Alarm outputs:       1         RS-485 interface:       ✓         Power supply:       • PoE (802.3af), • 12 V DC / 1 A (power adapter not included)         Power consumption:       ≤ 6 W (operation) ≤ 2 W (Standby mode)         Operation temp:       -10 °C 55 °C         Color:       White         Weight:       0.35 kg         Dimensions:       189 x 130 x 27 mm         NGLOSURE:       Mulminum         Color:       Silver                                                                                                                                                                                                                                                                                                                                                                                                                                                                                                                                                                                                                                                                                                                                                                                                                                                                                                                                                                         |                        |                                                                                                                                                                                                                                                                                                                                                                                                                |
| Tempered glass 2.5D,   Microphone built-in,   Speakers built-in,   Sildrectional communication,   Noise and echo reduction,   Noise and echo reduction,   Noise and echo reduction,   Noise and eview the published information from the management center,   The ability to record a short video message in the absence of a response to the bell button,   IP Dahua cameras support,   SOS support,   DND mode                                                                                                                                                                                                                                                                                                                                                                                                                                                                                                                                                                                                                                                                                                                                                                                                                                                                                                                                                                                                                                                                                                                                                                                                                                                                                                                                                                                                                                                                                                                                                                                                                                                                                                               | ·                      |                                                                                                                                                                                                                                                                                                                                                                                                                |
| Alarm inputs: 6 (1 - as a bell )  Alarm outputs: 1  RS-485 interface:  ✓  Power supply: • PoE (802.3af), • 12 V DC / 1 A (power adapter not included)  Power consumption: ≤ 6 W (operation) ≤ 2 W (Standby mode)  Operation temp: •10 °C 55 °C  Color: White  Weight: 0.35 kg  Dimensions: 189 x 130 x 27 mm  NCLOSURE:  Material: Aluminum  Color: Silver                                                                                                                                                                                                                                                                                                                                                                                                                                                                                                                                                                                                                                                                                                                                                                                                                                                                                                                                                                                                                                                                                                                                                                                                                                                                                                                                                                                                                                                                                                                                                                                                                                                                                                                                                                     | Main features:         | Nicrophone built-in, Speakers built-in, Bidirectional communication, Noise and echo reduction, Smooth adjustment of monitor parameters: image brightness, ring tone volume and conversation volume, Receive and view the published information from the management center, The ability to record a short video message in the absence of a response to the bell button, IP Dahua cameras support, SOS support, |
| Alarm outputs:  RS-485 interface:  Power supply:  Power supply:  Power consumption:  ≤ 6 W (operation) ≤ 2 W (Standby mode)  Operation temp:  Color:  White  Weight:  0.35 kg  Dimensions:  189 x 130 x 27 mm  NCLOSURE:  Material:  Aluminum  Color:  Silver                                                                                                                                                                                                                                                                                                                                                                                                                                                                                                                                                                                                                                                                                                                                                                                                                                                                                                                                                                                                                                                                                                                                                                                                                                                                                                                                                                                                                                                                                                                                                                                                                                                                                                                                                                                                                                                                  | Controlling:           | capacitive touch screen                                                                                                                                                                                                                                                                                                                                                                                        |
| RS-485 interface:  Power supply:  • PoE (802.3af), • 12 V DC / 1 A (power adapter not included)  Second Se  | Alarm inputs:          | 6 (1 - as a bell)                                                                                                                                                                                                                                                                                                                                                                                              |
| Power supply:  • PoE (802.3af), • 12 V DC / 1 A (power adapter not included)  ≥ 6 W (operation) ≤ 2 W (Standby mode)  Operation temp:  -10 °C 55 °C  Color:  White  Weight:  0.35 kg  Dimensions:  189 x 130 x 27 mm  NCLOSURE:  Material:  Aluminum  Color:  Silver                                                                                                                                                                                                                                                                                                                                                                                                                                                                                                                                                                                                                                                                                                                                                                                                                                                                                                                                                                                                                                                                                                                                                                                                                                                                                                                                                                                                                                                                                                                                                                                                                                                                                                                                                                                                                                                           | Alarm outputs:         | 1                                                                                                                                                                                                                                                                                                                                                                                                              |
| Power supply:  • 12 V DC / 1 A (power adapter not included)  ≤ 6 W (operation) ≤ 2 W (Standby mode)  Operation temp:  -10 °C 55 °C  Color:  White  Weight:  0.35 kg  Dimensions:  189 x 130 x 27 mm  NCLOSURE:  Material:  Aluminum  Color:  Silver                                                                                                                                                                                                                                                                                                                                                                                                                                                                                                                                                                                                                                                                                                                                                                                                                                                                                                                                                                                                                                                                                                                                                                                                                                                                                                                                                                                                                                                                                                                                                                                                                                                                                                                                                                                                                                                                            | RS-485 interface:      | <b>✓</b>                                                                                                                                                                                                                                                                                                                                                                                                       |
| Solver Collishington:  ≤ 2 W (Standby mode)  Operation temp: -10 °C 55 °C White Weight: 0.35 kg  Dimensions: 189 x 130 x 27 mm  NCLOSURE:  Material: Aluminum  Color: Silver                                                                                                                                                                                                                                                                                                                                                                                                                                                                                                                                                                                                                                                                                                                                                                                                                                                                                                                                                                                                                                                                                                                                                                                                                                                                                                                                                                                                                                                                                                                                                                                                                                                                                                                                                                                                                                                                                                                                                   | Power supply:          |                                                                                                                                                                                                                                                                                                                                                                                                                |
| Color:       White         Weight:       0.35 kg         Dimensions:       189 x 130 x 27 mm         NCLOSURE:       Aluminum         Color:       Silver                                                                                                                                                                                                                                                                                                                                                                                                                                                                                                                                                                                                                                                                                                                                                                                                                                                                                                                                                                                                                                                                                                                                                                                                                                                                                                                                                                                                                                                                                                                                                                                                                                                                                                                                                                                                                                                                                                                                                                      | Power consumption:     | ≤ 6 W (operation)<br>≤ 2 W (Standby mode)                                                                                                                                                                                                                                                                                                                                                                      |
| Weight:       0.35 kg         Dimensions:       189 x 130 x 27 mm         NCLOSURE:       Aluminum         Color:       Silver                                                                                                                                                                                                                                                                                                                                                                                                                                                                                                                                                                                                                                                                                                                                                                                                                                                                                                                                                                                                                                                                                                                                                                                                                                                                                                                                                                                                                                                                                                                                                                                                                                                                                                                                                                                                                                                                                                                                                                                                 | Operation temp:        | -10 °C 55 °C                                                                                                                                                                                                                                                                                                                                                                                                   |
| Dimensions: 189 x 130 x 27 mm  NCLOSURE:  Material: Aluminum  Color: Silver                                                                                                                                                                                                                                                                                                                                                                                                                                                                                                                                                                                                                                                                                                                                                                                                                                                                                                                                                                                                                                                                                                                                                                                                                                                                                                                                                                                                                                                                                                                                                                                                                                                                                                                                                                                                                                                                                                                                                                                                                                                    | Color:                 | White                                                                                                                                                                                                                                                                                                                                                                                                          |
| NCLOSURE: Material: Aluminum  Color: Silver                                                                                                                                                                                                                                                                                                                                                                                                                                                                                                                                                                                                                                                                                                                                                                                                                                                                                                                                                                                                                                                                                                                                                                                                                                                                                                                                                                                                                                                                                                                                                                                                                                                                                                                                                                                                                                                                                                                                                                                                                                                                                    | Weight:                | 0.35 kg                                                                                                                                                                                                                                                                                                                                                                                                        |
| Material: Aluminum  Color: Silver                                                                                                                                                                                                                                                                                                                                                                                                                                                                                                                                                                                                                                                                                                                                                                                                                                                                                                                                                                                                                                                                                                                                                                                                                                                                                                                                                                                                                                                                                                                                                                                                                                                                                                                                                                                                                                                                                                                                                                                                                                                                                              | Dimensions:            | 189 x 130 x 27 mm                                                                                                                                                                                                                                                                                                                                                                                              |
| Color: Silver                                                                                                                                                                                                                                                                                                                                                                                                                                                                                                                                                                                                                                                                                                                                                                                                                                                                                                                                                                                                                                                                                                                                                                                                                                                                                                                                                                                                                                                                                                                                                                                                                                                                                                                                                                                                                                                                                                                                                                                                                                                                                                                  | ENCLOSURE:             |                                                                                                                                                                                                                                                                                                                                                                                                                |
|                                                                                                                                                                                                                                                                                                                                                                                                                                                                                                                                                                                                                                                                                                                                                                                                                                                                                                                                                                                                                                                                                                                                                                                                                                                                                                                                                                                                                                                                                                                                                                                                                                                                                                                                                                                                                                                                                                                                                                                                                                                                                                                                | Material:              | Aluminum                                                                                                                                                                                                                                                                                                                                                                                                       |
| Weight: 0.17 kg                                                                                                                                                                                                                                                                                                                                                                                                                                                                                                                                                                                                                                                                                                                                                                                                                                                                                                                                                                                                                                                                                                                                                                                                                                                                                                                                                                                                                                                                                                                                                                                                                                                                                                                                                                                                                                                                                                                                                                                                                                                                                                                | Color:                 | Silver                                                                                                                                                                                                                                                                                                                                                                                                         |
|                                                                                                                                                                                                                                                                                                                                                                                                                                                                                                                                                                                                                                                                                                                                                                                                                                                                                                                                                                                                                                                                                                                                                                                                                                                                                                                                                                                                                                                                                                                                                                                                                                                                                                                                                                                                                                                                                                                                                                                                                                                                                                                                | Weight:                | 0.17 kg                                                                                                                                                                                                                                                                                                                                                                                                        |