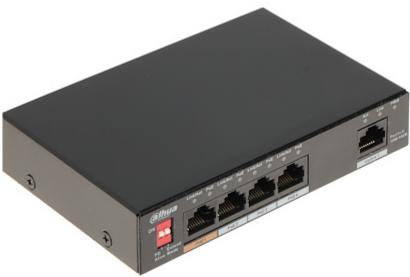

The set includes: VTH5421HW indoor panel, VTO2201F-P video doorphone, PFS3005-4ET-60 PoE switch, VTM115 surface-mounted housing and 53V/1.13A switching adapter.

 $\ensuremath{\mathsf{ATTENTION!}}$  The device does not support the Dahua analogue system.