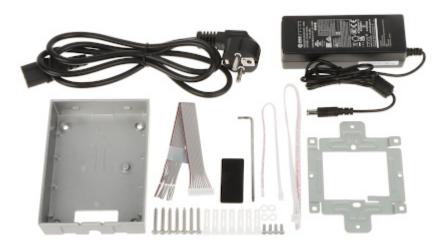

The set includes: VTH5421HW indoor panel, VTO2201F-P video doorphone, PFS3005-4ET-60 PoE switch, VTM115 surface-mounted housing and 53V/1.13A switching adapter.

 $\ensuremath{\mathsf{ATTENTION!}}$  The device does not support the Dahua analogue system.