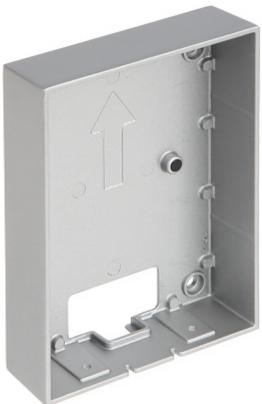

The set includes: VTH5421HW indoor panel, VTO2201F-P video doorphone, PFS3005-4ET-60 PoE switch, VTM115 surface-mounted housing and 53V/1.13A switching adapter.

 $\ensuremath{\mathsf{ATTENTION!}}$  The device does not support the Dahua analogue system.

### Code: KTP04(S) VIDEO DOORPHONE KIT **KTP04(S)** DAHUA

| Color: Silver  "Index of Protection": IP65  IK rating: IK07  Operation temp: -30 °C 60 °C  Weight: 0.32 kg  Dimensions: 130 x 96 x 41 mm  MODOR PANEL:  ***Shold: 7 "capacitive touch screen  Resolution: 1024 x 600  Internal memory: -  Memory card slot: Micro SD memory cards up to 64GB support (possible local recording)  **Tempered glass 2,5D, **Microphone build-in, **Bidirectional communication, **Smooth adjustment of monitor parameters: image brightness, ring tone volume and conversation volume, **Smooth adjustment of monitor parameters: image brightness, ring tone volume and conversation volume, **Smooth adjustment of monitor parameters: image brightness, ring tone volume and conversation volume, **Smooth adjustment of monitor parameters: image brightness, ring tone volume and conversation volume, **Smooth adjustment of monitor parameters: image brightness, ring tone volume and conversation volume, **Smooth adjustment of monitor parameters: image brightness, ring tone volume and conversation volume, **Smooth adjustment of monitor parameters: image brightness, ring tone volume and conversation volume, **Smooth adjustment of monitor parameters: image brightness, ring tone volume and conversation volume, **Smooth adjustment of monitor parameters: image brightness, ring tone volume and conversation volume, **Smooth adjustment of monitor parameters: image brightness, ring tone volume and conversation volume, **Smooth adjustment of monitor parameters: image brightness, ring tone volume and conversation volume, **Smooth adjustment of monitor parameters: image brightness, ring tone volume and conversation volume, **Smooth adjustment of monitor parameters: image brightness, ring tone volume and conversation volume, **Smooth adjustment of monitor parameters: image brightness, ring tone volume and conversation volume, **Smooth adjustment of monitor parameters: image brightness, ring tone volume and conversation volume, **Smooth adjustment of monitor parameters: image brightness, ring tone volume and conversation volu     | Housing:               | Aluminum                                                                                                                                                                                                                                                                                                                                                                                                       |
|--------------------------------------------------------------------------------------------------------------------------------------------------------------------------------------------------------------------------------------------------------------------------------------------------------------------------------------------------------------------------------------------------------------------------------------------------------------------------------------------------------------------------------------------------------------------------------------------------------------------------------------------------------------------------------------------------------------------------------------------------------------------------------------------------------------------------------------------------------------------------------------------------------------------------------------------------------------------------------------------------------------------------------------------------------------------------------------------------------------------------------------------------------------------------------------------------------------------------------------------------------------------------------------------------------------------------------------------------------------------------------------------------------------------------------------------------------------------------------------------------------------------------------------------------------------------------------------------------------------------------------------------------------------------------------------------------------------------------------------------------------------------------------------------------------------------------------------------------------------------------------------------------------------------------------------------------------------------------------------------------------------------------------------------------------------------------------------------------------------------------------|------------------------|----------------------------------------------------------------------------------------------------------------------------------------------------------------------------------------------------------------------------------------------------------------------------------------------------------------------------------------------------------------------------------------------------------------|
| IK retling:    Coperation temp:   30 ° C 60 ° C                                                                                                                                                                                                                                                                                                                                                                                                                                                                                                                                                                                                                                                                                                                                                                                                                                                                                                                                                                                                                                                                                                                                                                                                                                                                                                                                                                                                                                                                                                                                                                                                                                                                                                                                                                                                                                                                                                                                                                                                                                                                                | Color:                 | Silver                                                                                                                                                                                                                                                                                                                                                                                                         |
| IK retling:    Coperation temp:   30 ° C 60 ° C                                                                                                                                                                                                                                                                                                                                                                                                                                                                                                                                                                                                                                                                                                                                                                                                                                                                                                                                                                                                                                                                                                                                                                                                                                                                                                                                                                                                                                                                                                                                                                                                                                                                                                                                                                                                                                                                                                                                                                                                                                                                                | "Index of Protection": | IP65                                                                                                                                                                                                                                                                                                                                                                                                           |
| Operation temp:  -30 °C 60 °C  Weight:  0.52 kg  Dimensions: 130 x 96 x 41 mm  NDOOR PANEL:  Shield: 7 ° capacitive touch screen  Resolution: 1024 x 600  Internal memory: — Memory card slot:  Micro SD memory cards up to 64GB support (possible local recording)  **Tempered glass 2.5 D, **Nicrophone built-in, **Operates       | IK rating:             | IK07                                                                                                                                                                                                                                                                                                                                                                                                           |
| Weight:  Dimensions:  130 x 96 x 41 mm  NDOOR PANEL:  Shield:  7 " capacitive touch screen  Resolution:  1024 x 600  Internal memory:  ———————————————————————————————————                                                                                                                                                                                                                                                                                                                                                                                                                                                                                                                                                                                                                                                                                                                                                                                                                                                                                                                                                                                                                                                                                                                                                                                                                                                                                                                                                                                                                                                                                                                                                                                                                                                                                                                                                                                                                                                                                                                                                     |                        |                                                                                                                                                                                                                                                                                                                                                                                                                |
| Dimensions:    130 x 96 x 41 mm                                                                                                                                                                                                                                                                                                                                                                                                                                                                                                                                                                                                                                                                                                                                                                                                                                                                                                                                                                                                                                                                                                                                                                                                                                                                                                                                                                                                                                                                                                                                                                                                                                                                                                                                                                                                                                                                                                                                                                                                                                                                                                |                        |                                                                                                                                                                                                                                                                                                                                                                                                                |
| Shield:  7 * capacitive touch screen  Resolution:  1024 x 600  Internal memory:  —  Memory card slot:  Micro SD memory cards up to 64GB support (possible local recording)  - 'Tempered glass 2.5D, - Microphone built-in, - Speakers built-in, - Bidirectional communication, - Noise and echo reduction, - Smooth adjustment of monitor parameters: image brightness, ring tone volume and conversation volume, - Receive and view the published information from the management center, - The ability to record a short video message in the absence of a response to the bell button, - IP Dahua cameras support, - SOS support, - DND mode,  Controlling:  capacitive touch screen  Alarm inputs:  6 (1 - as a bell)  Alarm outputs:  1   RS-485 interface:  — Poer supply: - Poer (802.3af), - 12 V DC / 1 A (power adapter not included)  Power consumption: - S W (standby mode)  Operation temp: - 10 °C 55 °C  Color: - White - Weight: - 0.35 kg  Dimensions: - 189 x 130 x 27 mm  NCLOSURE: - Material: - Aluminum  Color: - Silver                                                                                                                                                                                                                                                                                                                                                                                                                                                                                                                                                                                                                                                                                                                                                                                                                                                                                                                                                                                                                    |                        | •                                                                                                                                                                                                                                                                                                                                                                                                              |
| Shield: 7 * capacitive touch screen  Resolution: 1024 x 600  Internal memory: —  Memory card slot: Micro SD memory cards up to 64GB support (possible local recording)  * Tempered glass 2.5D, * Microphone built-in, * Speakers built-in, * Speakers built-in, * Bidirectional communication, * Noise and echo reduction, * Noise and echo reduction, * Noise and echo reduction, * Smooth adjustment of monitor parameters: image brightness, ring tone volume and conversation volume, * Receive and view the published information from the management center, * The ability to record a short video message in the absence of a response to the bell button, * IP Dahua cameras support, * SOS suppo |                        | 130 x 90 x 41 mm                                                                                                                                                                                                                                                                                                                                                                                               |
| Resolution: Internal memory:                                                                                                                                                                                                                                                                                                                                                                                                                                                                                                                                                                                                                                                                                                                                                                                                                                                                                                                                                                                                                                                                                                                                                                                                                                                                                                                                                                                                                                                                                                                                                                                                                                                                                                                                                                                                                                                                                                                                                                                                                                                                                                   | Shield:                | 7 " capacitive touch screen                                                                                                                                                                                                                                                                                                                                                                                    |
| Internal memory:       —         Memory card slot:       Micro SD memory cards up to 64GB support (possible local recording)                                                                                                                                                                                                                                                                                                                                                                                                                                                                                                                                                                                                                                                                                                                                                                                                                                                                                                                                                                                                                                                                                                                                                                                                                                                                                                                                                                                                                                                                                                                                                                                                                                                                                                                                                                                                                                                                                                                                                                                                   |                        |                                                                                                                                                                                                                                                                                                                                                                                                                |
| Memory card slot:       Micro SD memory cards up to 64GB support (possible local recording)         • Tempered glass 2.5D, • Microphone built-in, • Speakers built-in, • Bidirectional communication, • Noise and echo reduction, • Noise and echo reduction, • Smooth adjustment of monitor parameters: image brightness, ring tone volume and conversation volume, • Receive and view the published information from the management center, • The ability to record a short video message in the absence of a response to the bell button, • IP Dahua cameras support, • SOS support, • DND mode ,         Controlling:       capacitive touch screen         Alarm inputs:       6 (1 - as a bell )         Alarm outputs:       1         RS-485 interface:       ✓         Power supply:       • PoE (802.3af), • 12 V DC / 1 A (power adapter not included)         Power consumption:       ≤ 6 W (operation) ≤ 2 W (Standby mode)         Operation temp:       -10 °C 55 °C         Color:       White         Weight:       0.35 kg         Dimensions:       189 x 130 x 27 mm         NGLOSURE:       Mulminum         Color:       Silver                                                                                                                                                                                                                                                                                                                                                                                                                                                                                                                                                                                                                                                                                                                                                                                                                                                                                                                                                                         |                        |                                                                                                                                                                                                                                                                                                                                                                                                                |
| Tempered glass 2.5D,   Microphone built-in,   Speakers built-in,   Sildrectional communication,   Noise and echo reduction,   Noise and echo reduction,   Noise and echo reduction,   Noise and eview the published information from the management center,   The ability to record a short video message in the absence of a response to the bell button,   IP Dahua cameras support,   SOS support,   DND mode                                                                                                                                                                                                                                                                                                                                                                                                                                                                                                                                                                                                                                                                                                                                                                                                                                                                                                                                                                                                                                                                                                                                                                                                                                                                                                                                                                                                                                                                                                                                                                                                                                                                                                               | ·                      |                                                                                                                                                                                                                                                                                                                                                                                                                |
| Alarm inputs: 6 (1 - as a bell )  Alarm outputs: 1  RS-485 interface:  ✓  Power supply: • PoE (802.3af), • 12 V DC / 1 A (power adapter not included)  Power consumption: ≤ 6 W (operation) ≤ 2 W (Standby mode)  Operation temp: •10 °C 55 °C  Color: White  Weight: 0.35 kg  Dimensions: 189 x 130 x 27 mm  NCLOSURE:  Material: Aluminum  Color: Silver                                                                                                                                                                                                                                                                                                                                                                                                                                                                                                                                                                                                                                                                                                                                                                                                                                                                                                                                                                                                                                                                                                                                                                                                                                                                                                                                                                                                                                                                                                                                                                                                                                                                                                                                                                     | Main features:         | Nicrophone built-in, Speakers built-in, Bidirectional communication, Noise and echo reduction, Smooth adjustment of monitor parameters: image brightness, ring tone volume and conversation volume, Receive and view the published information from the management center, The ability to record a short video message in the absence of a response to the bell button, IP Dahua cameras support, SOS support, |
| Alarm outputs:  RS-485 interface:  Power supply:  Power supply:  Power consumption:  ≤ 6 W (operation) ≤ 2 W (Standby mode)  Operation temp:  Color:  White  Weight:  0.35 kg  Dimensions:  189 x 130 x 27 mm  NCLOSURE:  Material:  Aluminum  Color:  Silver                                                                                                                                                                                                                                                                                                                                                                                                                                                                                                                                                                                                                                                                                                                                                                                                                                                                                                                                                                                                                                                                                                                                                                                                                                                                                                                                                                                                                                                                                                                                                                                                                                                                                                                                                                                                                                                                  | Controlling:           | capacitive touch screen                                                                                                                                                                                                                                                                                                                                                                                        |
| RS-485 interface:  Power supply:  • PoE (802.3af), • 12 V DC / 1 A (power adapter not included)  Second Se  | Alarm inputs:          | 6 (1 - as a bell)                                                                                                                                                                                                                                                                                                                                                                                              |
| Power supply:  • PoE (802.3af), • 12 V DC / 1 A (power adapter not included)  ≥ 6 W (operation) ≤ 2 W (Standby mode)  Operation temp:  -10 °C 55 °C  Color:  White  Weight:  0.35 kg  Dimensions:  189 x 130 x 27 mm  NCLOSURE:  Material:  Aluminum  Color:  Silver                                                                                                                                                                                                                                                                                                                                                                                                                                                                                                                                                                                                                                                                                                                                                                                                                                                                                                                                                                                                                                                                                                                                                                                                                                                                                                                                                                                                                                                                                                                                                                                                                                                                                                                                                                                                                                                           | Alarm outputs:         | 1                                                                                                                                                                                                                                                                                                                                                                                                              |
| Power supply:  • 12 V DC / 1 A (power adapter not included)  ≤ 6 W (operation) ≤ 2 W (Standby mode)  Operation temp:  -10 °C 55 °C  Color:  White  Weight:  0.35 kg  Dimensions:  189 x 130 x 27 mm  NCLOSURE:  Material:  Aluminum  Color:  Silver                                                                                                                                                                                                                                                                                                                                                                                                                                                                                                                                                                                                                                                                                                                                                                                                                                                                                                                                                                                                                                                                                                                                                                                                                                                                                                                                                                                                                                                                                                                                                                                                                                                                                                                                                                                                                                                                            | RS-485 interface:      | <b>✓</b>                                                                                                                                                                                                                                                                                                                                                                                                       |
| Solver Collishington:  ≤ 2 W (Standby mode)  Operation temp: -10 °C 55 °C White Weight: 0.35 kg  Dimensions: 189 x 130 x 27 mm  NCLOSURE:  Material: Aluminum  Color: Silver                                                                                                                                                                                                                                                                                                                                                                                                                                                                                                                                                                                                                                                                                                                                                                                                                                                                                                                                                                                                                                                                                                                                                                                                                                                                                                                                                                                                                                                                                                                                                                                                                                                                                                                                                                                                                                                                                                                                                   | Power supply:          |                                                                                                                                                                                                                                                                                                                                                                                                                |
| Color:       White         Weight:       0.35 kg         Dimensions:       189 x 130 x 27 mm         NCLOSURE:       Aluminum         Color:       Silver                                                                                                                                                                                                                                                                                                                                                                                                                                                                                                                                                                                                                                                                                                                                                                                                                                                                                                                                                                                                                                                                                                                                                                                                                                                                                                                                                                                                                                                                                                                                                                                                                                                                                                                                                                                                                                                                                                                                                                      | Power consumption:     | ≤ 6 W (operation)<br>≤ 2 W (Standby mode)                                                                                                                                                                                                                                                                                                                                                                      |
| Weight:       0.35 kg         Dimensions:       189 x 130 x 27 mm         NCLOSURE:       Aluminum         Color:       Silver                                                                                                                                                                                                                                                                                                                                                                                                                                                                                                                                                                                                                                                                                                                                                                                                                                                                                                                                                                                                                                                                                                                                                                                                                                                                                                                                                                                                                                                                                                                                                                                                                                                                                                                                                                                                                                                                                                                                                                                                 | Operation temp:        | -10 °C 55 °C                                                                                                                                                                                                                                                                                                                                                                                                   |
| Dimensions: 189 x 130 x 27 mm  NCLOSURE:  Material: Aluminum  Color: Silver                                                                                                                                                                                                                                                                                                                                                                                                                                                                                                                                                                                                                                                                                                                                                                                                                                                                                                                                                                                                                                                                                                                                                                                                                                                                                                                                                                                                                                                                                                                                                                                                                                                                                                                                                                                                                                                                                                                                                                                                                                                    | Color:                 | White                                                                                                                                                                                                                                                                                                                                                                                                          |
| NCLOSURE: Material: Aluminum  Color: Silver                                                                                                                                                                                                                                                                                                                                                                                                                                                                                                                                                                                                                                                                                                                                                                                                                                                                                                                                                                                                                                                                                                                                                                                                                                                                                                                                                                                                                                                                                                                                                                                                                                                                                                                                                                                                                                                                                                                                                                                                                                                                                    | Weight:                | 0.35 kg                                                                                                                                                                                                                                                                                                                                                                                                        |
| Material: Aluminum  Color: Silver                                                                                                                                                                                                                                                                                                                                                                                                                                                                                                                                                                                                                                                                                                                                                                                                                                                                                                                                                                                                                                                                                                                                                                                                                                                                                                                                                                                                                                                                                                                                                                                                                                                                                                                                                                                                                                                                                                                                                                                                                                                                                              | Dimensions:            | 189 x 130 x 27 mm                                                                                                                                                                                                                                                                                                                                                                                              |
| Color: Silver                                                                                                                                                                                                                                                                                                                                                                                                                                                                                                                                                                                                                                                                                                                                                                                                                                                                                                                                                                                                                                                                                                                                                                                                                                                                                                                                                                                                                                                                                                                                                                                                                                                                                                                                                                                                                                                                                                                                                                                                                                                                                                                  | ENCLOSURE:             |                                                                                                                                                                                                                                                                                                                                                                                                                |
|                                                                                                                                                                                                                                                                                                                                                                                                                                                                                                                                                                                                                                                                                                                                                                                                                                                                                                                                                                                                                                                                                                                                                                                                                                                                                                                                                                                                                                                                                                                                                                                                                                                                                                                                                                                                                                                                                                                                                                                                                                                                                                                                | Material:              | Aluminum                                                                                                                                                                                                                                                                                                                                                                                                       |
| Weight: 0.17 kg                                                                                                                                                                                                                                                                                                                                                                                                                                                                                                                                                                                                                                                                                                                                                                                                                                                                                                                                                                                                                                                                                                                                                                                                                                                                                                                                                                                                                                                                                                                                                                                                                                                                                                                                                                                                                                                                                                                                                                                                                                                                                                                | Color:                 | Silver                                                                                                                                                                                                                                                                                                                                                                                                         |
|                                                                                                                                                                                                                                                                                                                                                                                                                                                                                                                                                                                                                                                                                                                                                                                                                                                                                                                                                                                                                                                                                                                                                                                                                                                                                                                                                                                                                                                                                                                                                                                                                                                                                                                                                                                                                                                                                                                                                                                                                                                                                                                                | Weight:                | 0.17 kg                                                                                                                                                                                                                                                                                                                                                                                                        |