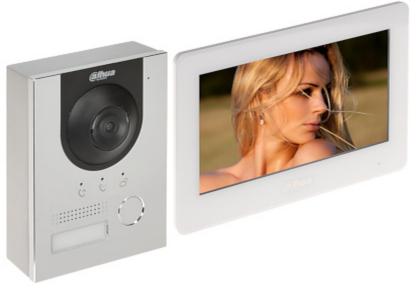

Code: KTP04(S)
VIDEO DOORPHONE KIT **KTP04(S)** DAHUA

IP Video Doorphone Kit with 7-inch touch screen monitor, the ability of alarm integration and control of 2 locks, and also with remote intercom from mobile application. It can be also used as simple alarm control panel, or notification module by the support 6 alarm inputs. Video Doorphone is mounted in a surfacemounted housing.

The set includes: VTH5421HW indoor panel, VTO2201F-P video doorphone, PFS3005-4ET-60 PoE switch, VTM115 surface-mounted housing and 53V/1.13A switching adapter.

 $\ensuremath{\mathsf{ATTENTION!}}$  The device does not support the Dahua analogue system.