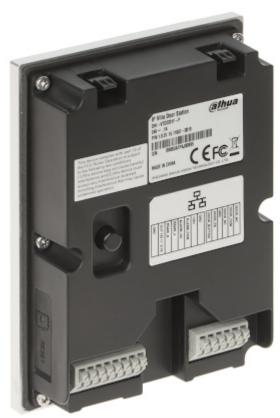

Code: KTP04(S)
VIDEO DOORPHONE KIT **KTP04(S)** DAHUA

IP Video Doorphone Kit with 7-inch touch screen monitor, the ability of alarm integration and control of 2 locks, and also with remote intercom from mobile application. It can be also used as simple alarm control panel, or notification module by the support 6 alarm inputs. Video Doorphone is mounted in a surfacemounted housing.

The set includes: VTH5421HW indoor panel, VTO2201F-P video doorphone, PFS3005-4ET-60 PoE switch, VTM115 surface-mounted housing and 53V/1.13A switching adapter.

 $\ensuremath{\mathsf{ATTENTION!}}$  The device does not support the Dahua analogue system.