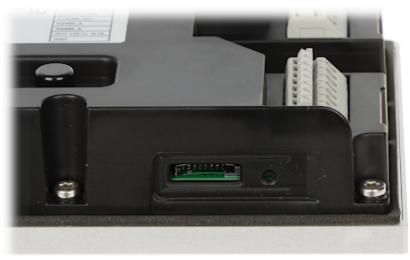

| Sensor:                    | 2 Mpx CMOS                                                                                                                                                                                                                                                                                                                                                                                                           |
|----------------------------|----------------------------------------------------------------------------------------------------------------------------------------------------------------------------------------------------------------------------------------------------------------------------------------------------------------------------------------------------------------------------------------------------------------------|
| Lens:                      | 2 mm                                                                                                                                                                                                                                                                                                                                                                                                                 |
| View angle:                | 139 °                                                                                                                                                                                                                                                                                                                                                                                                                |
| LED illuminator:           | -                                                                                                                                                                                                                                                                                                                                                                                                                    |
| IR illuminator:            | <b>✓</b>                                                                                                                                                                                                                                                                                                                                                                                                             |
| proximity reader built-in: |                                                                                                                                                                                                                                                                                                                                                                                                                      |
| Image compression method:  | H.265                                                                                                                                                                                                                                                                                                                                                                                                                |
| RS-485:                    | <b>✓</b>                                                                                                                                                                                                                                                                                                                                                                                                             |
| UTP category:              | UTP cat. 5e                                                                                                                                                                                                                                                                                                                                                                                                          |
| Mobile phones support:     | Port no.: 37777 or access by a cloud (P2P)  • Android: Free application DMSS  • iOS (iPhone): Free application DMSS                                                                                                                                                                                                                                                                                                  |
| Main features:             | Micro SD memory cards up to 64GB support (possible local recording), LED diodes, WDR - 120 dB - Wide Dynamic Range, 3D-DNR - Digital Noise Reduction, Day/night mode, ICR - Movable InfraRed filter, Monitoring the status of individual doors, Bidirectional communication, Microphone built-in, Speakers built-in, Choose Production / digital noise reduction, Tamper detection - removing from mounting surface, |
| Power supply:              | • PoE (802.3af),<br>• 24 V DC / 1 A (power adapter not included)                                                                                                                                                                                                                                                                                                                                                     |
| Power consumption:         | ≤ 6 W                                                                                                                                                                                                                                                                                                                                                                                                                |

### Code: KTP04(S) VIDEO DOORPHONE KIT **KTP04(S)** DAHUA

| Color: Silver  "Index of Protection": IP65  IK rating: IK07  Operation temp: -30 °C 60 °C  Weight: 0.32 kg  Dimensions: 130 x 96 x 41 mm  MODOR PANEL:  ***Shold: 7 "capacitive touch screen  Resolution: 1024 x 600  Internal memory: -  Memory card slot: Micro SD memory cards up to 64GB support (possible local recording)  **Tempered glass 2,5D, **Microphone build-in, **Bidirectional communication, **Smooth adjustment of monitor parameters: image brightness, ring tone volume and conversation volume, **Smooth adjustment of monitor parameters: image brightness, ring tone volume and conversation volume, **Smooth adjustment of monitor parameters: image brightness, ring tone volume and conversation volume, **Smooth adjustment of monitor parameters: image brightness, ring tone volume and conversation volume, **Smooth adjustment of monitor parameters: image brightness, ring tone volume and conversation volume, **Smooth adjustment of monitor parameters: image brightness, ring tone volume and conversation volume, **Smooth adjustment of monitor parameters: image brightness, ring tone volume and conversation volume, **Smooth adjustment of monitor parameters: image brightness, ring tone volume and conversation volume, **Smooth adjustment of monitor parameters: image brightness, ring tone volume and conversation volume, **Smooth adjustment of monitor parameters: image brightness, ring tone volume and conversation volume, **Smooth adjustment of monitor parameters: image brightness, ring tone volume and conversation volume, **Smooth adjustment of monitor parameters: image brightness, ring tone volume and conversation volume, **Smooth adjustment of monitor parameters: image brightness, ring tone volume and conversation volume, **Smooth adjustment of monitor parameters: image brightness, ring tone volume and conversation volume, **Smooth adjustment of monitor parameters: image brightness, ring tone volume and conversation volume, **Smooth adjustment of monitor parameters: image brightness, ring tone volume and conversation volu     | Housing:               | Aluminum                                                                                                                                                                                                                                                                                                                                                                                                       |
|--------------------------------------------------------------------------------------------------------------------------------------------------------------------------------------------------------------------------------------------------------------------------------------------------------------------------------------------------------------------------------------------------------------------------------------------------------------------------------------------------------------------------------------------------------------------------------------------------------------------------------------------------------------------------------------------------------------------------------------------------------------------------------------------------------------------------------------------------------------------------------------------------------------------------------------------------------------------------------------------------------------------------------------------------------------------------------------------------------------------------------------------------------------------------------------------------------------------------------------------------------------------------------------------------------------------------------------------------------------------------------------------------------------------------------------------------------------------------------------------------------------------------------------------------------------------------------------------------------------------------------------------------------------------------------------------------------------------------------------------------------------------------------------------------------------------------------------------------------------------------------------------------------------------------------------------------------------------------------------------------------------------------------------------------------------------------------------------------------------------------------|------------------------|----------------------------------------------------------------------------------------------------------------------------------------------------------------------------------------------------------------------------------------------------------------------------------------------------------------------------------------------------------------------------------------------------------------|
| IK retling:    Coperation temp:   30 ° C 60 ° C                                                                                                                                                                                                                                                                                                                                                                                                                                                                                                                                                                                                                                                                                                                                                                                                                                                                                                                                                                                                                                                                                                                                                                                                                                                                                                                                                                                                                                                                                                                                                                                                                                                                                                                                                                                                                                                                                                                                                                                                                                                                                | Color:                 | Silver                                                                                                                                                                                                                                                                                                                                                                                                         |
| IK retling:    Coperation temp:   30 ° C 60 ° C                                                                                                                                                                                                                                                                                                                                                                                                                                                                                                                                                                                                                                                                                                                                                                                                                                                                                                                                                                                                                                                                                                                                                                                                                                                                                                                                                                                                                                                                                                                                                                                                                                                                                                                                                                                                                                                                                                                                                                                                                                                                                | "Index of Protection": | IP65                                                                                                                                                                                                                                                                                                                                                                                                           |
| Operation temp:  -30 °C 60 °C  Weight:  0.52 kg  Dimensions: 130 x 96 x 41 mm  NDOOR PANEL:  Shield: 7 ° capacitive touch screen  Resolution: 1024 x 600  Internal memory: — Memory card slot:  Micro SD memory cards up to 64GB support (possible local recording)  **Tempered glass 2.5 D, **Nicrophone built-in, **Operates       | IK rating:             | IK07                                                                                                                                                                                                                                                                                                                                                                                                           |
| Weight:  Dimensions:  130 x 96 x 41 mm  NDOOR PANEL:  Shield:  7 " capacitive touch screen  Resolution:  1024 x 600  Internal memory:  ———————————————————————————————————                                                                                                                                                                                                                                                                                                                                                                                                                                                                                                                                                                                                                                                                                                                                                                                                                                                                                                                                                                                                                                                                                                                                                                                                                                                                                                                                                                                                                                                                                                                                                                                                                                                                                                                                                                                                                                                                                                                                                     |                        |                                                                                                                                                                                                                                                                                                                                                                                                                |
| Dimensions:    130 x 96 x 41 mm                                                                                                                                                                                                                                                                                                                                                                                                                                                                                                                                                                                                                                                                                                                                                                                                                                                                                                                                                                                                                                                                                                                                                                                                                                                                                                                                                                                                                                                                                                                                                                                                                                                                                                                                                                                                                                                                                                                                                                                                                                                                                                |                        |                                                                                                                                                                                                                                                                                                                                                                                                                |
| Shield:  7 * capacitive touch screen  Resolution:  1024 x 600  Internal memory:  —  Memory card slot:  Micro SD memory cards up to 64GB support (possible local recording)  - 'Tempered glass 2.5D, - Microphone built-in, - Speakers built-in, - Bidirectional communication, - Noise and echo reduction, - Smooth adjustment of monitor parameters: image brightness, ring tone volume and conversation volume, - Receive and view the published information from the management center, - The ability to record a short video message in the absence of a response to the bell button, - IP Dahua cameras support, - SOS support, - DND mode,  Controlling:  capacitive touch screen  Alarm inputs:  6 (1 - as a bell)  Alarm outputs:  1   RS-485 interface:  — Poer supply: - Poer (802.3af), - 12 V DC / 1 A (power adapter not included)  Power consumption: - S W (standby mode)  Operation temp: - 10 °C 55 °C  Color: - White - Weight: - 0.35 kg  Dimensions: - 189 x 130 x 27 mm  NCLOSURE: - Material: - Aluminum  Color: - Silver                                                                                                                                                                                                                                                                                                                                                                                                                                                                                                                                                                                                                                                                                                                                                                                                                                                                                                                                                                                                                    |                        | •                                                                                                                                                                                                                                                                                                                                                                                                              |
| Shield: 7 * capacitive touch screen  Resolution: 1024 x 600  Internal memory: —  Memory card slot: Micro SD memory cards up to 64GB support (possible local recording)  * Tempered glass 2.5D, * Microphone built-in, * Speakers built-in, * Speakers built-in, * Bidirectional communication, * Noise and echo reduction, * Noise and echo reduction, * Noise and echo reduction, * Smooth adjustment of monitor parameters: image brightness, ring tone volume and conversation volume, * Receive and view the published information from the management center, * The ability to record a short video message in the absence of a response to the bell button, * IP Dahua cameras support, * SOS suppo |                        | 130 x 90 x 41 mm                                                                                                                                                                                                                                                                                                                                                                                               |
| Resolution: Internal memory:                                                                                                                                                                                                                                                                                                                                                                                                                                                                                                                                                                                                                                                                                                                                                                                                                                                                                                                                                                                                                                                                                                                                                                                                                                                                                                                                                                                                                                                                                                                                                                                                                                                                                                                                                                                                                                                                                                                                                                                                                                                                                                   | Shield:                | 7 " capacitive touch screen                                                                                                                                                                                                                                                                                                                                                                                    |
| Internal memory:       —         Memory card slot:       Micro SD memory cards up to 64GB support (possible local recording)                                                                                                                                                                                                                                                                                                                                                                                                                                                                                                                                                                                                                                                                                                                                                                                                                                                                                                                                                                                                                                                                                                                                                                                                                                                                                                                                                                                                                                                                                                                                                                                                                                                                                                                                                                                                                                                                                                                                                                                                   |                        |                                                                                                                                                                                                                                                                                                                                                                                                                |
| Memory card slot:       Micro SD memory cards up to 64GB support (possible local recording)         • Tempered glass 2.5D, • Microphone built-in, • Speakers built-in, • Bidirectional communication, • Noise and echo reduction, • Noise and echo reduction, • Smooth adjustment of monitor parameters: image brightness, ring tone volume and conversation volume, • Receive and view the published information from the management center, • The ability to record a short video message in the absence of a response to the bell button, • IP Dahua cameras support, • SOS support, • DND mode ,         Controlling:       capacitive touch screen         Alarm inputs:       6 (1 - as a bell )         Alarm outputs:       1         RS-485 interface:       ✓         Power supply:       • PoE (802.3af), • 12 V DC / 1 A (power adapter not included)         Power consumption:       ≤ 6 W (operation) ≤ 2 W (Standby mode)         Operation temp:       -10 °C 55 °C         Color:       White         Weight:       0.35 kg         Dimensions:       189 x 130 x 27 mm         NGLOSURE:       Mulminum         Color:       Silver                                                                                                                                                                                                                                                                                                                                                                                                                                                                                                                                                                                                                                                                                                                                                                                                                                                                                                                                                                         |                        |                                                                                                                                                                                                                                                                                                                                                                                                                |
| Tempered glass 2.5D,   Microphone built-in,   Speakers built-in,   Sildrectional communication,   Noise and echo reduction,   Noise and echo reduction,   Noise and echo reduction,   Noise and eview the published information from the management center,   The ability to record a short video message in the absence of a response to the bell button,   IP Dahua cameras support,   SOS support,   DND mode                                                                                                                                                                                                                                                                                                                                                                                                                                                                                                                                                                                                                                                                                                                                                                                                                                                                                                                                                                                                                                                                                                                                                                                                                                                                                                                                                                                                                                                                                                                                                                                                                                                                                                               | ·                      |                                                                                                                                                                                                                                                                                                                                                                                                                |
| Alarm inputs: 6 (1 - as a bell )  Alarm outputs: 1  RS-485 interface:  ✓  Power supply: • PoE (802.3af), • 12 V DC / 1 A (power adapter not included)  Power consumption: ≤ 6 W (operation) ≤ 2 W (Standby mode)  Operation temp: •10 °C 55 °C  Color: White  Weight: 0.35 kg  Dimensions: 189 x 130 x 27 mm  NCLOSURE:  Material: Aluminum  Color: Silver                                                                                                                                                                                                                                                                                                                                                                                                                                                                                                                                                                                                                                                                                                                                                                                                                                                                                                                                                                                                                                                                                                                                                                                                                                                                                                                                                                                                                                                                                                                                                                                                                                                                                                                                                                     | Main features:         | Nicrophone built-in, Speakers built-in, Bidirectional communication, Noise and echo reduction, Smooth adjustment of monitor parameters: image brightness, ring tone volume and conversation volume, Receive and view the published information from the management center, The ability to record a short video message in the absence of a response to the bell button, IP Dahua cameras support, SOS support, |
| Alarm outputs:  RS-485 interface:  Power supply:  Power supply:  Power consumption:  ≤ 6 W (operation) ≤ 2 W (Standby mode)  Operation temp:  Color:  White  Weight:  0.35 kg  Dimensions:  189 x 130 x 27 mm  NCLOSURE:  Material:  Aluminum  Color:  Silver                                                                                                                                                                                                                                                                                                                                                                                                                                                                                                                                                                                                                                                                                                                                                                                                                                                                                                                                                                                                                                                                                                                                                                                                                                                                                                                                                                                                                                                                                                                                                                                                                                                                                                                                                                                                                                                                  | Controlling:           | capacitive touch screen                                                                                                                                                                                                                                                                                                                                                                                        |
| RS-485 interface:  Power supply:  • PoE (802.3af), • 12 V DC / 1 A (power adapter not included)  Second Se  | Alarm inputs:          | 6 (1 - as a bell)                                                                                                                                                                                                                                                                                                                                                                                              |
| Power supply:  • PoE (802.3af), • 12 V DC / 1 A (power adapter not included)  ≥ 6 W (operation) ≤ 2 W (Standby mode)  Operation temp:  -10 °C 55 °C  Color:  White  Weight:  0.35 kg  Dimensions:  189 x 130 x 27 mm  NCLOSURE:  Material:  Aluminum  Color:  Silver                                                                                                                                                                                                                                                                                                                                                                                                                                                                                                                                                                                                                                                                                                                                                                                                                                                                                                                                                                                                                                                                                                                                                                                                                                                                                                                                                                                                                                                                                                                                                                                                                                                                                                                                                                                                                                                           | Alarm outputs:         | 1                                                                                                                                                                                                                                                                                                                                                                                                              |
| Power supply:  • 12 V DC / 1 A (power adapter not included)  ≤ 6 W (operation) ≤ 2 W (Standby mode)  Operation temp:  -10 °C 55 °C  Color:  White  Weight:  0.35 kg  Dimensions:  189 x 130 x 27 mm  NCLOSURE:  Material:  Aluminum  Color:  Silver                                                                                                                                                                                                                                                                                                                                                                                                                                                                                                                                                                                                                                                                                                                                                                                                                                                                                                                                                                                                                                                                                                                                                                                                                                                                                                                                                                                                                                                                                                                                                                                                                                                                                                                                                                                                                                                                            | RS-485 interface:      | <b>✓</b>                                                                                                                                                                                                                                                                                                                                                                                                       |
| Solver Collishington:  ≤ 2 W (Standby mode)  Operation temp: -10 °C 55 °C White Weight: 0.35 kg  Dimensions: 189 x 130 x 27 mm  NCLOSURE:  Material: Aluminum  Color: Silver                                                                                                                                                                                                                                                                                                                                                                                                                                                                                                                                                                                                                                                                                                                                                                                                                                                                                                                                                                                                                                                                                                                                                                                                                                                                                                                                                                                                                                                                                                                                                                                                                                                                                                                                                                                                                                                                                                                                                   | Power supply:          |                                                                                                                                                                                                                                                                                                                                                                                                                |
| Color:       White         Weight:       0.35 kg         Dimensions:       189 x 130 x 27 mm         NCLOSURE:       Aluminum         Color:       Silver                                                                                                                                                                                                                                                                                                                                                                                                                                                                                                                                                                                                                                                                                                                                                                                                                                                                                                                                                                                                                                                                                                                                                                                                                                                                                                                                                                                                                                                                                                                                                                                                                                                                                                                                                                                                                                                                                                                                                                      | Power consumption:     | ≤ 6 W (operation)<br>≤ 2 W (Standby mode)                                                                                                                                                                                                                                                                                                                                                                      |
| Weight:       0.35 kg         Dimensions:       189 x 130 x 27 mm         NCLOSURE:       Aluminum         Color:       Silver                                                                                                                                                                                                                                                                                                                                                                                                                                                                                                                                                                                                                                                                                                                                                                                                                                                                                                                                                                                                                                                                                                                                                                                                                                                                                                                                                                                                                                                                                                                                                                                                                                                                                                                                                                                                                                                                                                                                                                                                 | Operation temp:        | -10 °C 55 °C                                                                                                                                                                                                                                                                                                                                                                                                   |
| Dimensions: 189 x 130 x 27 mm  NCLOSURE:  Material: Aluminum  Color: Silver                                                                                                                                                                                                                                                                                                                                                                                                                                                                                                                                                                                                                                                                                                                                                                                                                                                                                                                                                                                                                                                                                                                                                                                                                                                                                                                                                                                                                                                                                                                                                                                                                                                                                                                                                                                                                                                                                                                                                                                                                                                    | Color:                 | White                                                                                                                                                                                                                                                                                                                                                                                                          |
| NCLOSURE: Material: Aluminum  Color: Silver                                                                                                                                                                                                                                                                                                                                                                                                                                                                                                                                                                                                                                                                                                                                                                                                                                                                                                                                                                                                                                                                                                                                                                                                                                                                                                                                                                                                                                                                                                                                                                                                                                                                                                                                                                                                                                                                                                                                                                                                                                                                                    | Weight:                | 0.35 kg                                                                                                                                                                                                                                                                                                                                                                                                        |
| Material: Aluminum  Color: Silver                                                                                                                                                                                                                                                                                                                                                                                                                                                                                                                                                                                                                                                                                                                                                                                                                                                                                                                                                                                                                                                                                                                                                                                                                                                                                                                                                                                                                                                                                                                                                                                                                                                                                                                                                                                                                                                                                                                                                                                                                                                                                              | Dimensions:            | 189 x 130 x 27 mm                                                                                                                                                                                                                                                                                                                                                                                              |
| Color: Silver                                                                                                                                                                                                                                                                                                                                                                                                                                                                                                                                                                                                                                                                                                                                                                                                                                                                                                                                                                                                                                                                                                                                                                                                                                                                                                                                                                                                                                                                                                                                                                                                                                                                                                                                                                                                                                                                                                                                                                                                                                                                                                                  | ENCLOSURE:             |                                                                                                                                                                                                                                                                                                                                                                                                                |
|                                                                                                                                                                                                                                                                                                                                                                                                                                                                                                                                                                                                                                                                                                                                                                                                                                                                                                                                                                                                                                                                                                                                                                                                                                                                                                                                                                                                                                                                                                                                                                                                                                                                                                                                                                                                                                                                                                                                                                                                                                                                                                                                | Material:              | Aluminum                                                                                                                                                                                                                                                                                                                                                                                                       |
| Weight: 0.17 kg                                                                                                                                                                                                                                                                                                                                                                                                                                                                                                                                                                                                                                                                                                                                                                                                                                                                                                                                                                                                                                                                                                                                                                                                                                                                                                                                                                                                                                                                                                                                                                                                                                                                                                                                                                                                                                                                                                                                                                                                                                                                                                                | Color:                 | Silver                                                                                                                                                                                                                                                                                                                                                                                                         |
|                                                                                                                                                                                                                                                                                                                                                                                                                                                                                                                                                                                                                                                                                                                                                                                                                                                                                                                                                                                                                                                                                                                                                                                                                                                                                                                                                                                                                                                                                                                                                                                                                                                                                                                                                                                                                                                                                                                                                                                                                                                                                                                                | Weight:                | 0.17 kg                                                                                                                                                                                                                                                                                                                                                                                                        |