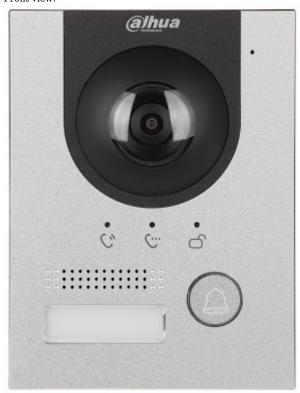

Code: KTP04(S)
VIDEO DOORPHONE KIT **KTP04(S)** DAHUA

IP Video Doorphone Kit with 7-inch touch screen monitor, the ability of alarm integration and control of 2 locks, and also with remote intercom from mobile application. It can be also used as simple alarm control panel, or notification module by the support 6 alarm inputs. Video Doorphone is mounted in a surfacemounted housing.

The set includes: VTH5421HW indoor panel, VTO2201F-P video doorphone, PFS3005-4ET-60 PoE switch, VTM115 surface-mounted housing and 53V/1.13A switching adapter.

 $\ensuremath{\mathsf{ATTENTION!}}$  The device does not support the Dahua analogue system.

| Sensor:                    | 2 Mpx CMOS                                                                                                                                                                                                                                                                                                                                                                                                           |
|----------------------------|----------------------------------------------------------------------------------------------------------------------------------------------------------------------------------------------------------------------------------------------------------------------------------------------------------------------------------------------------------------------------------------------------------------------|
| Lens:                      | 2 mm                                                                                                                                                                                                                                                                                                                                                                                                                 |
| View angle:                | 139 °                                                                                                                                                                                                                                                                                                                                                                                                                |
| LED illuminator:           | -                                                                                                                                                                                                                                                                                                                                                                                                                    |
| IR illuminator:            | <b>✓</b>                                                                                                                                                                                                                                                                                                                                                                                                             |
| proximity reader built-in: |                                                                                                                                                                                                                                                                                                                                                                                                                      |
| Image compression method:  | H.265                                                                                                                                                                                                                                                                                                                                                                                                                |
| RS-485:                    | <b>✓</b>                                                                                                                                                                                                                                                                                                                                                                                                             |
| UTP category:              | UTP cat. 5e                                                                                                                                                                                                                                                                                                                                                                                                          |
| Mobile phones support:     | Port no.: 37777 or access by a cloud (P2P)  • Android: Free application DMSS  • iOS (iPhone): Free application DMSS                                                                                                                                                                                                                                                                                                  |
| Main features:             | Micro SD memory cards up to 64GB support (possible local recording), LED diodes, WDR - 120 dB - Wide Dynamic Range, 3D-DNR - Digital Noise Reduction, Day/night mode, ICR - Movable InfraRed filter, Monitoring the status of individual doors, Bidirectional communication, Microphone built-in, Speakers built-in, Choose Production / digital noise reduction, Tamper detection - removing from mounting surface, |
| Power supply:              | • PoE (802.3af),<br>• 24 V DC / 1 A (power adapter not included)                                                                                                                                                                                                                                                                                                                                                     |
| Power consumption:         | ≤ 6 W                                                                                                                                                                                                                                                                                                                                                                                                                |