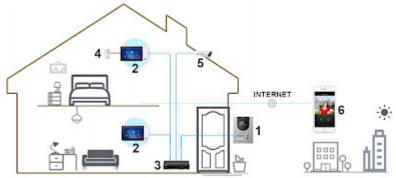

Code: KTP04(S)
VIDEO DOORPHONE KIT **KTP04(S)** DAHUA

IP Video Doorphone Kit with 7-inch touch screen monitor, the ability of alarm integration and control of 2 locks, and also with remote intercom from mobile application. It can be also used as simple alarm control panel, or notification module by the support 6 alarm inputs. Video Doorphone is mounted in a surfacemounted housing.

The set includes: VTH5421HW indoor panel, VTO2201F-P video doorphone, PFS3005-4ET-60 PoE switch, VTM115 surface-mounted housing and 53V/1.13A switching adapter.

 $\ensuremath{\mathsf{ATTENTION!}}$  The device does not support the Dahua analogue system.