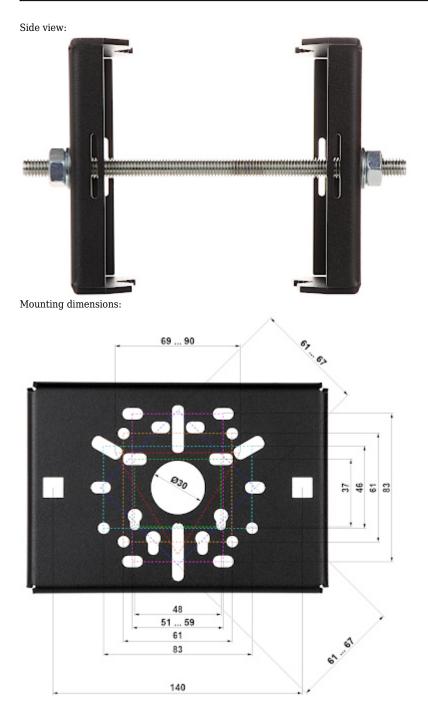

It enables mounting camera bracket to a pole.

Material:

Steel - powder painted

DELTA-OPTI Monika Matysiak; https://www.delta.poznan.pl POL; 60-713 Poznań; Graniczna 10 e-mail: delta-opti@delta.poznan.pl; tel: +(48) 61 864 69 60

## User Manual Code: CH-B POLE MOUNT CH-B

| Pole diameters range: | Ø 30 Ø 120 mm |
|-----------------------|---------------|
| Cable hiding:         | ¥             |
| Color:                | Black         |
| Weight:               | 1.44 kg       |
| Guarantee:            | 3 years       |