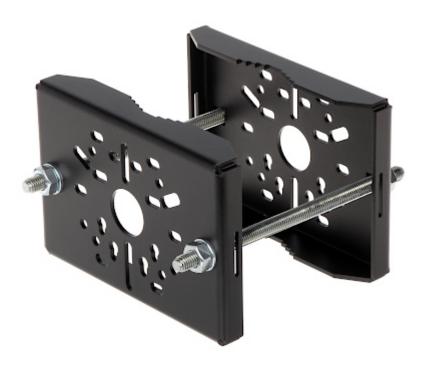

It enables mounting camera bracket to a pole.

Material:

Steel - powder painted

DELTA-OPTI Monika Matysiak; https://www.delta.poznan.pl POL; 60-713 Poznań; Graniczna 10 e-mail: delta-opti@delta.poznan.pl; tel: +(48) 61 864 69 60

## User Manual Code: CH-B POLE MOUNT CH-B

| Pole diameters range: | Ø 30 Ø 120 mm |
|-----------------------|---------------|
| Cable hiding:         | ¥             |
| Color:                | Black         |
| Weight:               | 1.44 kg       |
| Guarantee:            | 3 years       |