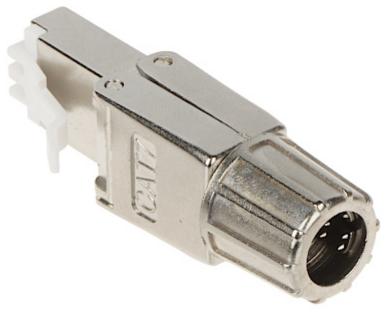

It allows to very easy and quick installation without any tools.

| Connector type: | RJ45 (8P8C) - Plug |
|-----------------|--------------------|
|-----------------|--------------------|

# User Manual Code: RJ45/FTP7-HAND SHIELDED MODULAR PLUG RJ45/FTP7-HAND

| Attachment of connector elements: | Pressing                                                                                                                                                                                                               |
|-----------------------------------|------------------------------------------------------------------------------------------------------------------------------------------------------------------------------------------------------------------------|
| Wire mounting:                    | Pressing                                                                                                                                                                                                               |
| Application:                      | Twisted-pair cable UTP cat. 7, FTP cat. 7 - Wire / Stranded wire - 22 24 AWG                                                                                                                                           |
| Material:                         | PVC / Metal                                                                                                                                                                                                            |
| Main features:                    | <ul> <li>Very easy and quick assembly</li> <li>Gold-plated connector prevents the oxidation of contacts</li> <li>Corrosion resistance</li> <li>It is compatible with Category 7</li> <li>T568A/B compliance</li> </ul> |
| Weight:                           | 0.016 kg                                                                                                                                                                                                               |
| Dimensions:                       | 50 x 14.5 x 14.5 mm                                                                                                                                                                                                    |
| Guarantee:                        | 2 years                                                                                                                                                                                                                |