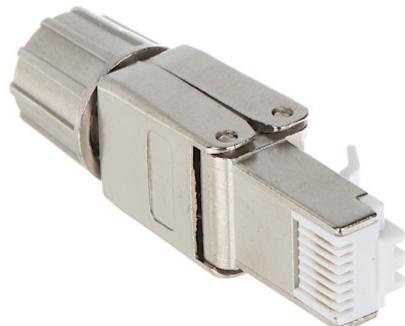

It allows to very easy and quick installation without any tools.

| Connector type: | RJ45 (8P8C) - Plug |
|-----------------|--------------------|
|-----------------|--------------------|

# User Manual Code: RJ45/FTP7-HAND SHIELDED MODULAR PLUG RJ45/FTP7-HAND

| Attachment of connector elements: | Pressing                                                                                                                                                                                                               |
|-----------------------------------|------------------------------------------------------------------------------------------------------------------------------------------------------------------------------------------------------------------------|
| Wire mounting:                    | Pressing                                                                                                                                                                                                               |
| Application:                      | Twisted-pair cable UTP cat. 7, FTP cat. 7 - Wire / Stranded wire - 22 24 AWG                                                                                                                                           |
| Material:                         | PVC / Metal                                                                                                                                                                                                            |
| Main features:                    | <ul> <li>Very easy and quick assembly</li> <li>Gold-plated connector prevents the oxidation of contacts</li> <li>Corrosion resistance</li> <li>It is compatible with Category 7</li> <li>T568A/B compliance</li> </ul> |
| Weight:                           | 0.016 kg                                                                                                                                                                                                               |
| Dimensions:                       | 50 x 14.5 x 14.5 mm                                                                                                                                                                                                    |
| Guarantee:                        | 2 years                                                                                                                                                                                                                |