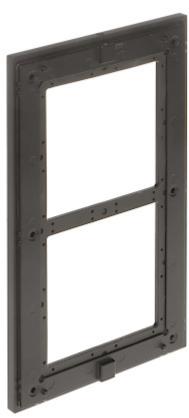

#### Front view:

Rear view:

Code: VTM25P2 MOUNTING PANEL **VTM25P2** DAHUA

Dimensions:

In the kit:

Code: VTM25P2 MOUNTING PANEL **VTM25P2** DAHUA

PACKAGE

Dimensions (L x W x H): 0x0x0 mm