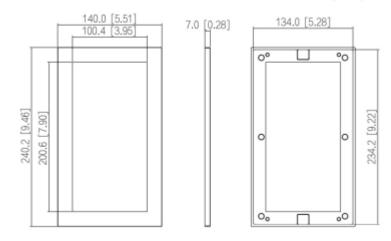

#### Front view:

Rear view:

Code: VTM25P2 MOUNTING PANEL **VTM25P2** DAHUA

Dimensions:

In the kit:

Code: VTM25P2 MOUNTING PANEL **VTM25P2** DAHUA

PACKAGE

Dimensions (L x W x H): 0x0x0 mm

### Code: VTM25P2 MOUNTING PANEL **VTM25P2** DAHUA

| Number of mounted modules: | 2 pcs 4 pcs (depending on modules size) |
|----------------------------|-----------------------------------------|
| Material:                  | Aluminum                                |
| Application:               | VTO4202FB                               |
| Color:                     | Black                                   |
| Weight:                    | 0.45 kg                                 |
| External dimensions:       | 240 x 140 x 10 mm                       |
| Manufacturer / Brand:      | DAHUA                                   |
| Guarantee:                 | 3 years                                 |