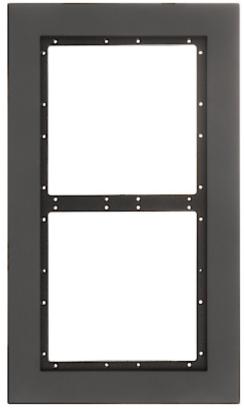

#### Front view:

Rear view:

Code: VTM25P2 MOUNTING PANEL **VTM25P2** DAHUA

Dimensions:

In the kit:

Code: VTM25P2 MOUNTING PANEL **VTM25P2** DAHUA

PACKAGE

Dimensions (L x W x H): 0x0x0 mm

The mounting panel is dedicated to the VTO4202FB series devices.

### Code: VTM25P2 MOUNTING PANEL **VTM25P2** DAHUA

| Number of mounted modules: | 2 pcs 4 pcs (depending on modules size) |
|----------------------------|-----------------------------------------|
| Material:                  | Aluminum                                |
| Application:               | VTO4202FB                               |
| Color:                     | Black                                   |
| Weight:                    | 0.45 kg                                 |
| External dimensions:       | 240 x 140 x 10 mm                       |
| Manufacturer / Brand:      | DAHUA                                   |
| Guarantee:                 | 3 years                                 |