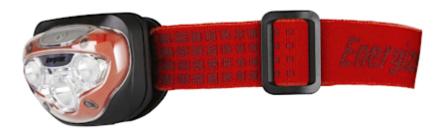

|
| Guarantee:            | 2 years                                                                                                                                                                                                                                                                                                                                                                                                                                                                         |

#### Front view:



#### Side view:



### Tilt adjustment:



User Manual
Code: LT-VISION-HD/300
HEADLIGHT LT-VISION-HD/300 ENERGIZER



Examples of lighting modes:





Code: LT-VISION-HD/300 HEADLIGHT LT-VISION-HD/300 ENERGIZER





The set includes  $3 \times 1.5 V$  AAA batteries:







Code: LT-VISION-HD/300 HEADLIGHT LT-VISION-HD/300 ENERGIZER

#### Package:



PACKAGE

Dimensions (L x W x H): 0x0x0 mm

Gross Weight: 0 kg