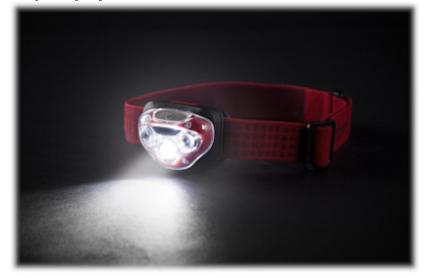

#### Front view:

The Energizer® Vision HD headlight is a lightweight and hands-free solution. The ability to adjust the beam of light - spot or wide, makes the flashlight can be used at home, at work or for outdoor activities.