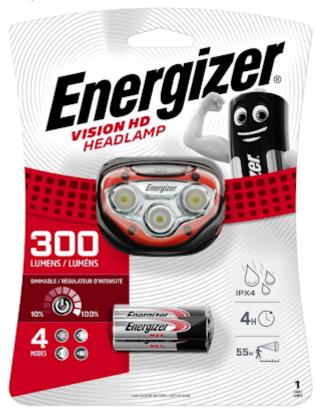

The Energizer® Vision HD headlight is a lightweight and hands-free solution. The ability to adjust the beam of light - spot or wide, makes the flashlight can be used at home, at work or for outdoor activities.

| Light source:  | 3 pcs LED                                |
|----------------|------------------------------------------|
| Luminous flux: | max. 300 lm (high) ,<br>min. 45 lm (low) |

#### Code: LT-VISION-HD/300 HEADLIGHT LT-VISION-HD/300 ENERGIZER

| Range:                | ~ 55 m (high)<br>~ 25 m (low)                                                                                                                                                                                                                                                                                                                                                                                                                                                   |
|-----------------------|---------------------------------------------------------------------------------------------------------------------------------------------------------------------------------------------------------------------------------------------------------------------------------------------------------------------------------------------------------------------------------------------------------------------------------------------------------------------------------|
| Battery power supply: | Alkaline batteries : 3 pcs LR03 AAA (included)                                                                                                                                                                                                                                                                                                                                                                                                                                  |
| Main features:        | <ul> <li>Tilt adjustment,</li> <li>Backup time: 4 h (high) 35 h (low),</li> <li>4 light modes: Spot + Wide - Low / High, Spot, Wide,</li> <li>Fluent luminosity control (Smart Dimming): 100 % (high) 10 % (low),</li> <li>Impact resistant up to 1 m</li> <li>Shatterproof lens,</li> <li>Immunity to environmental changes</li> <li>Waterproof</li> <li>"Index of Protection": IPX4</li> <li>Light and durable construction</li> <li>Adjustable, elastic headstrap</li> </ul> |
| Material:             | Plastic                                                                                                                                                                                                                                                                                                                                                                                                                                                                         |
| Color:                | Black / Red                                                                                                                                                                                                                                                                                                                                                                                                                                                                     |
| Weight:               | 0.076 kg (total)                                                                                                                                                                                                                                                                                                                                                                                                                                                                |
| Dimensions:           | 58 x 45 x 38 mm                                                                                                                                                                                                                                                                                                                                                                                                                                                                 |
| Manufacturer / Brand: | ENERGIZER                                                                                                                                                                                                                                                                                                                                                                                                                                                                       |
| Guarantee:            | 2 years                                                                                                                                                                                                                                                                                                                                                                                                                                                                         |

#### Package:

PACKAGE

Dimensions (L x W x H): 0x0x0 mm

Gross Weight: 0 kg