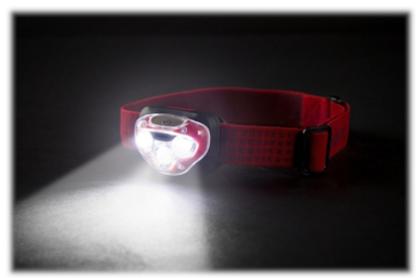

### Tilt adjustment:

User Manual
Code: LT-VISION-HD/300
HEADLIGHT LT-VISION-HD/300 ENERGIZER

Examples of lighting modes:

Code: LT-VISION-HD/300 HEADLIGHT LT-VISION-HD/300 ENERGIZER

The set includes  $3 \times 1.5 V$  AAA batteries:

The Energizer® Vision HD headlight is a lightweight and hands-free solution. The ability to adjust the beam of light - spot or wide, makes the flashlight can be used at home, at work or for outdoor activities.