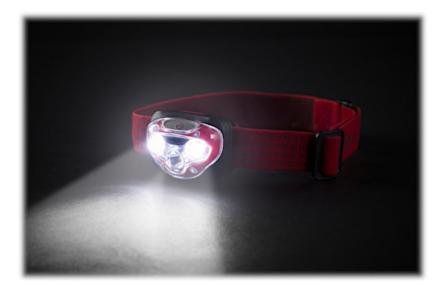

#### Side view:

The Energizer® Vision HD headlight is a lightweight and hands-free solution. The ability to adjust the beam of light - spot or wide, makes the flashlight can be used at home, at work or for outdoor activities.