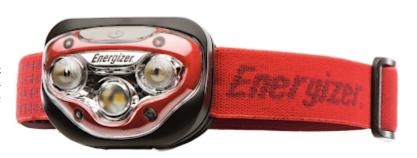

ct or products related with it;
- 3. It applies to losses and damages according to any legal category, including negligence and other losses, termination of a contract, expressed or implied guarantee and strict liability (even if the manufacturer or the supplier was notified about the possibility of occurrence of such damages).

#### Safety measures:

Particular attention at designing was directed to quality standards of the device where ensuring safety of operation is the most important factor.

The device must be secured against contact with caustic, staining and viscous fluids.

The Energizer® Vision HD headlight is a lightweight and hands-free solution. The ability to adjust the beam of light - spot or wide, makes the flashlight can be used at home, at work or for outdoor activities.



| Light source:  | 3 pcs LED                                |
|----------------|------------------------------------------|
| Luminous flux: | max. 300 lm (high) ,<br>min. 45 lm (low) |





#### Code: LT-VISION-HD/300 HEADLIGHT LT-VISION-HD/300 ENERGIZER

| Range:                | ~ 55 m (high)<br>~ 25 m (low)                                                                                                                                                                                                                                                                                                                                                                                                                                                   |
|-----------------------|------------------------