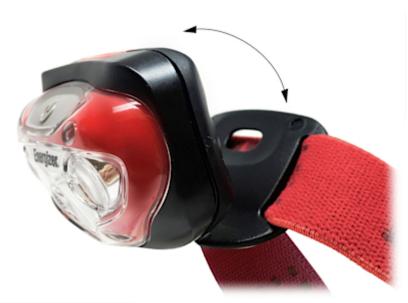

### Tilt adjustment:

User Manual
Code: LT-VISION-HD/300
HEADLIGHT LT-VISION-HD/300 ENERGIZER

Examples of lighting modes:

Code: LT-VISION-HD/300 HEADLIGHT LT-VISION-HD/300 ENERGIZER

The set includes  $3 \times 1.5 V$  AAA batteries: