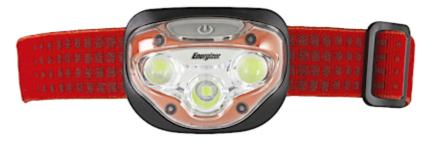

|
| Guarantee:            | 2 years                                                                                                                                                                                                                                                                                                                                                                                                                                                                         |

#### Front view:



#### Side view:



### Tilt adjustment:



User Manual
Code: LT-VISION-HD/300
HEADLIGHT LT-VISION-HD/300 ENERGIZER



Examples of lighting modes:





Code: LT-VISION-HD/300 HEADLIGHT LT-VISION-HD/300 ENERGIZER





The set includes  $3 \times 1.5 V$  AAA batteries:







Code: LT-VISION-HD/300 HEADLIGHT LT-VISION-HD/300 ENERGIZER

#### Package:



PACKAGE

Dimensions (L x W x H): 0x0x0 mm

Gross Weight: 0 kg