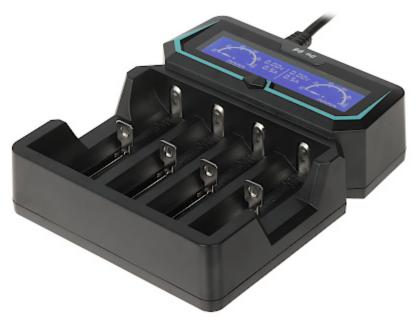

The BAT-RECHARGE/X4 Charger is the versatile device for many types of batteries.

Supports protected PCM/PCB batteries in sizes 20700/21700. The LCD display informs about the charging capacity, cell voltage, charging current and percentage of battery charge.

#### Front view:

Connectors:

CHARGER BAT-RECHARGE/X4 XTAR

In the kit:

PACKAGE

Dimensions (L x W x H): 0x0x0 mm Gross Weight: 0 kg