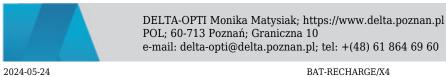

The BAT-RECHARGE/X4 Charger is the versatile device for many types of batteries.

Supports protected PCM/PCB batteries in sizes 20700/21700. The LCD display informs about the charging capacity, cell voltage, charging current and percentage of battery charge.

#### Front view:

Connectors:

CHARGER BAT-RECHARGE/X4 XTAR

In the kit:

PACKAGE

Dimensions (L x W x H): 0x0x0 mm Gross Weight: 0 kg