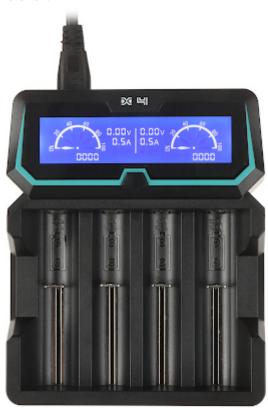

#### Front view:

Connectors:

CHARGER BAT-RECHARGE/X4 XTAR

In the kit:

PACKAGE

Dimensions (L x W x H): 0x0x0 mm Gross Weight: 0 kg