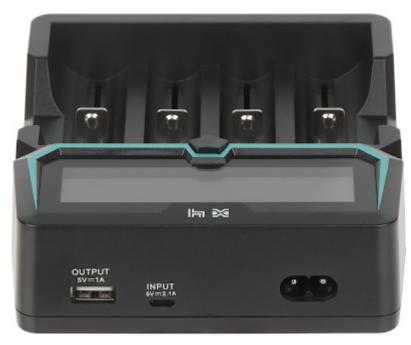

The BAT-RECHARGE/X4 Charger is the versatile device for many types of batteries.

Supports protected PCM/PCB batteries in sizes 20700/21700. The LCD display informs about the charging capacity, cell voltage, charging current and percentage of battery charge.

| Battery type:             | • Li-Ion 3.6 / 3.7 V - ICR / IMR / INR, 14500, 14650, 16340, 17335, 17500, 17670, 18350, 18490, 18500, 18650, 18700, 20700, 21700, 22650, 25500, 26650, • Ni-MH, Ni-Cd 1.2 V - AAAA / AAA / AA / A / C                                                                                                                                                                                                                                                                                                                                                                                                                              |
|---------------------------|-------------------------------------------------------------------------------------------------------------------------------------------------------------------------------------------------------------------------------------------------------------------------------------------------------------------------------------------------------------------------------------------------------------------------------------------------------------------------------------------------------------------------------------------------------------------------------------------------------------------------------------|
| Battery charging current: | 0.5 A @ 4 pcs ,<br>1 A @ 4 pcs ,<br>2 A @ 2 pcs                                                                                                                                                                                                                                                                                                                                                                                                                                                                                                                                                                                     |
| LED indicator:            | -                                                                                                                                                                                                                                                                                                                                                                                                                                                                                                                                                                                                                                   |
| LCD display:              | <b>✓</b>                                                                                                                                                                                                                                                                                                                                                                                                                                                                                                                                                                                                                            |
| Main features:            | The LCD display informs about the charging capacity, cell voltage, charging current and percentage of battery charge, Supports protected PCM/PCB batteries in sizes 20700/21700, Deeply discharged cell reactivation function, Power Bank (5V, max. 1A) function Charging Li-ion batteries controlled by a three-stage processor TC/CC/CV charging process charging Ni-MH batteries with the CC method dindependent charging channels End of charge voltage: 4.2 V @ Li-Ion, 1.45 V @ NiMH Short-circuit protection Protection against reverse polarity connection Overload protection Overvoltage protection Overcharge protection |
| Power supply:             | • 100 V 240 V AC<br>• 5 V DC / 2.1 A @ Micro USB-B socket (power adapter not included)                                                                                                                                                                                                                                                                                                                                                                                                                                                                                                                                              |
| Weight:                   | 0.27 kg                                                                                                                                                                                                                                                                                                                                                                                                                                                                                                                                                                                                                             |
| Dimensions:               | • 118 x 143 x 38 mm<br>• Power cord : 120 cm                                                                                                                                                                                                                                                                                                                                                                                                                                                                                                                                                                                        |
| Manufacturer / Brand:     | XTAR                                                                                                                                                                                                                                                                                                                                                                                                                                                                                                                                                                                                                                |
| Guarantee:                | 2 years                                                                                                                                                                                                                                                                                                                                                                                                                                                                                                                                                                                                                             |

#### Front view:

Connectors:

CHARGER BAT-RECHARGE/X4 XTAR

In the kit:

PACKAGE

Dimensions (L x W x H): 0x0x0 mm Gross Weight: 0 kg