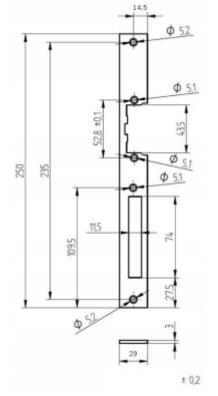

## User Manual Code: SZZ-20 FACE PLATE SZZ-20

| Application: | <ul> <li>Adapted for left- and right-hand door</li> <li>R3/R4 Electric Strike Boxes</li> </ul> |
|--------------|------------------------------------------------------------------------------------------------|
| Material:    | Steel galvanized                                                                               |
| Color:       | Silver                                                                                         |
| Weight:      | 0.13 kg                                                                                        |
| Dimensions:  | 250 x 29 x 3 mm                                                                                |
| Guarantee:   | 2 years                                                                                        |