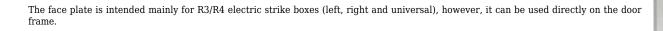

## User Manual Code: SZZ-20 FACE PLATE SZZ-20

| Application: | <ul> <li>Adapted for left- and right-hand door</li> <li>R3/R4 Electric Strike Boxes</li> </ul> |
|--------------|------------------------------------------------------------------------------------------------|
| Material:    | Steel galvanized                                                                               |
| Color:       | Silver                                                                                         |
| Weight:      | 0.13 kg                                                                                        |
| Dimensions:  | 250 x 29 x 3 mm                                                                                |
| Guarantee:   | 2 years                                                                                        |

Dimensions:

Determination of the left- and right side doors:

DELTA-OPTI Monika Matysiak; https://www.delta.poznan.pl POL; 60-713 Poznań; Graniczna 10 e-mail: delta-opti@delta.poznan.pl; tel: +(48) 61 864 69 60