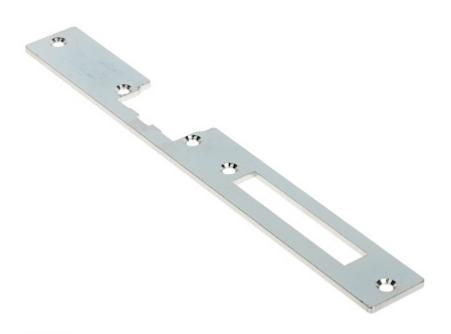

Dimensions:

Determination of the left- and right side doors:

DELTA-OPTI Monika Matysiak; https://www.delta.poznan.pl POL; 60-713 Poznań; Graniczna 10 e-mail: delta-opti@delta.poznan.pl; tel: +(48) 61 864 69 60

2024-05-24

left-side door
 right-side door

PACKAGE

|  | Dimensions (L x W x H): 0x0x0 mm | Gross Weight: 0 kg |
|--|----------------------------------|--------------------|
|--|----------------------------------|--------------------|