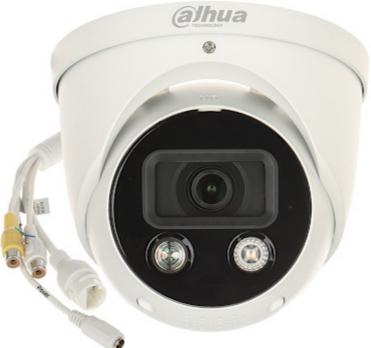

The **DAHUA TiOC** series of cameras are modern IP cameras combining 3 innovative technologies: **Dahua Full-Color** - 24/7 color image, **Wiz-Sense** - AI artificial intelligence functions and audio-visual **active deterrence** 

In addition, the camera has the function of active deterrence of intruders using flashing red and blue light and siren sound.

The camera is equipped with a dual illuminator: IR and white light with an intelligent switching function. In the night mode, the camera uses an IR illuminator, and when there is movement in the monitored area, it switches to the color mode with a white light illuminator for detailed recording of key events. This solution allows to minimize the light pollution generated by the camera after dark, while maintaining all the advantages of a color recording.

IP camera with efficient H.264 / H.265 image compression algorithm for clear and smooth video streaming at maximal resolution of 8.3 MPx, 4K UHD. PoE powering possibility, compatible with the 802.3af standard makes the device more universal and easier to install.