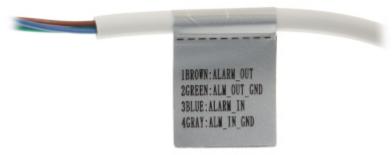

| Standard:                          | TCP/IP                                                                                                                                                                                                                                                                                                         |
|------------------------------------|----------------------------------------------------------------------------------------------------------------------------------------------------------------------------------------------------------------------------------------------------------------------------------------------------------------|
| Sensor:                            | 1/2.8 " Progressive Scan CMOS                                                                                                                                                                                                                                                                                  |
| Matrix size:                       | 8.3 Mpx                                                                                                                                                                                                                                                                                                        |
| Resolution:                        | 3840 x 2160 - 8.3 Mpx 4K UHD ,<br>3072 x 2048 - 6 Mpx ,<br>3072 x 1728 - 5 Mpx ,<br>2592 x 1944 - 5 Mpx ,<br>2688 x 1520 - 4 Mpx ,<br>2688 x 1520 - 4 Mpx ,<br>2560 x 1440 - 4 Mpx ,<br>2048 x 1536 - 3 Mpx ,<br>2304 x 1296 - 3 Mpx ,<br>1920 x 1080 - 1080p ,<br>1280 x 960 - 1.3 Mpx ,<br>1280 x 720 - 720p |
| Lens:                              | 2.8 mm                                                                                                                                                                                                                                                                                                         |
| View angle:                        | <ul> <li>106 ° (manufacturer data)</li> <li>102 ° (our tests result)</li> </ul>                                                                                                                                                                                                                                |
| Range of IR illumination:          | ≤ 30 m                                                                                                                                                                                                                                                                                                         |
| White light LED illuminator range: | ≤ 30 m                                                                                                                                                                                                                                                                                                         |
| Image compression method:          | AI H.265 / H.265+ / H.265 / AI H.264 / H.264+ / H.264 / H.264H / H.264B / MJPEG                                                                                                                                                                                                                                |
| Memory card slot:                  | Micro SD memory cards up to 256GB support (possible local recording)                                                                                                                                                                                                                                           |
| RS-485 interface:                  | -                                                                                                                                                                                                                                                                                                              |
| Alarm inputs / outputs:            | 1/1                                                                                                                                                                                                                                                                                                            |

Camera connectors:

Connectors description:

Presentation of the TiOC technology used in the camera:

See how to initialize DAHUA cameras:

In the kit:

Example captures of device interface:

DELTA-OPTI Monika Matysiak; https://www.delta.poznan.pl POL; 60-713 Poznań; Graniczna 10 e-mail: delta-opti@delta.poznan.pl; tel: +(48) 61 864 69 60