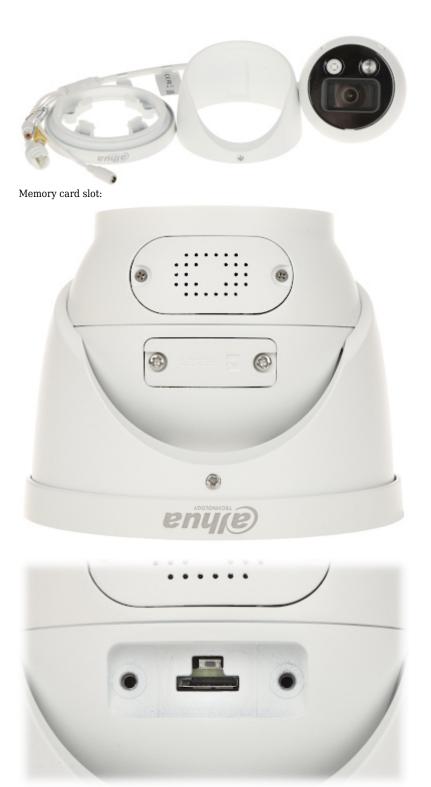

Camera is out from clamping ring:

Camera mounting side view:

DELTA-OPTI Monika Matysiak; https://www.delta.poznan.pl POL; 60-713 Poznań; Graniczna 10 e-mail: delta-opti@delta.poznan.pl; tel: +(48) 61 864 69 60

Camera connectors:

Connectors description:

Presentation of the TiOC technology used in the camera:

See how to initialize DAHUA cameras:

In the kit:

Example captures of device interface:

DELTA-OPTI Monika Matysiak; https://www.delta.poznan.pl POL; 60-713 Poznań; Graniczna 10 e-mail: delta-opti@delta.poznan.pl; tel: +(48) 61 864 69 60