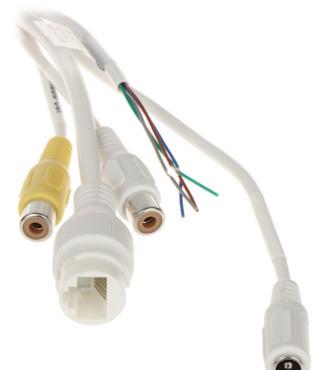

Camera connectors:

Connectors description:

Presentation of the TiOC technology used in the camera:

See how to initialize DAHUA cameras:

In the kit:

Example captures of device interface:

DELTA-OPTI Monika Matysiak; https://www.delta.poznan.pl POL; 60-713 Poznań; Graniczna 10 e-mail: delta-opti@delta.poznan.pl; tel: +(48) 61 864 69 60