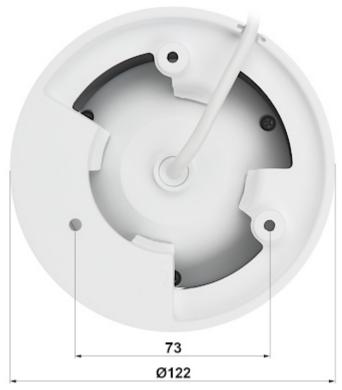

| Main features:         | <ul> <li>WDR - 120 dB - Wide Dynamic Range</li> <li>3D-DNR - Digital Noise Reduction</li> <li>F-DNR (Defog) - Reduction of image noise caused by precipitation</li> <li>ROI - improve the quality of selected parts of image</li> <li>BLC/HLC - Back Light / High Light Compensation</li> <li>Full Color - colorful night mode</li> <li>White light (LED) illuminator built-in</li> <li>Day/Night mode (color/b&amp;w/auto)</li> <li>ICR - Movable InfraRed filter</li> <li>WB - White Balance (ATW/AWB/manual/indoor/outdoor)</li> <li>AGC - Automatic Gain Control</li> <li>Mirror - Mirror image</li> <li>Motion Detection</li> <li>Configurable Privacy Zones</li> <li>Light and sound alarm</li> <li>Active deterrence function</li> <li>SMD 4.0 - searching for an object classified as: human, motor vehicle - increased detection distance and resistance to false alarms</li> <li>Quick Pick - AI technology enabling, together with the recorder, quick identification of interesting objects (people/vehicles) based on an artificial intelligence algorithm. It allows to extract and compare the colors of clothes and vehicles</li> <li>AI SSA AI Smart Scene Adaptive - scene auto-adaptation using deep learning algorithms to detect environmental conditions such as rain, fog, backlight, low light and flickering, in order to set the optimal image parameters</li> <li>IVS analysis : crossing the line (tripwire), intrusion - classification of people and vehicles, scene changing, video tampering</li> </ul> |
|------------------------|-----------------------------------------------------------------------------------------------------------------------------------------------------------------------------------------------------------------------------------------------------------------------------------------------------------------------------------------------------------------------------------------------------------------------------------------------------------------------------------------------------------------------------------------------------------------------------------------------------------------------------------------------------------------------------------------------------------------------------------------------------------------------------------------------------------------------------------------------------------------------------------------------------------------------------------------------------------------------------------------------------------------------------------------------------------------------------------------------------------------------------------------------------------------------------------------------------------------------------------------------------------------------------------------------------------------------------------------------------------------------------------------------------------------------------------------------------------------------------------------------------------------------------------------|
| Housing:               | Dome - Metal                                                                                                                                                                                                                                                                                                                                                                                                                                                                                                                                                                                                                                                                                                                                                                                                                                                                                                                                                                                                                                                                                                                                                                                                                                                                                                                                                                                                                                                                                                                            |
| Color:                 | White + Black                                                                                                                                                                                                                                                                                                                                                                                                                                                                                                                                                                                                                                                                                                                                                                                                                                                                                                                                                                                                                                                                                                                                                                                                                                                                                                                                                                                                                                                                                                                           |
| "Index of Protection": | IP67                                                                                                                                                                                                                                                                                                                                                                                                                                                                                                                                                                                                                                                                                                                                                                                                                                                                                                                                                                                                                                                                                                                                                                                                                                                                                                                                                                                                                                                                                                                                    |
| Vandal-proof:          | -                                                                                                                                                                                                                                                                                                                                                                                                                                                                                                                                                                                                                                                                                                                                                                                                                                                                                                                                                                                                                                                                                                                                                                                                                                                                                                                                                                                                                                                                                                                                       |
| Power supply:          | • PoE (802.3af),<br>• 12 V DC / 770 mA                                                                                                                                                                                                                                                                                                                                                                                                                                                                                                                                                                                                                                                                                                                                                                                                                                                                                                                                                                                                                                                                                                                                                                                                                                                                                                                                                                                                                                                                                                  |
| Power consumption:     | max. 10.2 W @ PoE<br>max. 9.2 W @ 12 V                                                                                                                                                                                                                                                                                                                                                                                                                                                                                                                                                                                                                                                                                                                                                                                                                                                                                                                                                                                                                                                                                                                                                                                                                                                                                                                                                                                                                                                                                                  |
| Operation temp:        | -40 °C 60 °C                                                                                                                                                                                                                                                                                                                                                                                                                                                                                                                                                                                                                                                                                                                                                                                                                                                                                                                                                                                                                                                                                                                                                                                                                                                                                                                                                                                                                                                                                                                            |
| Weight:                | 0.75 kg                                                                                                                                                                                                                                                                                                                                                                                                                                                                                                                                                                                                                                                                                                                                                                                                                                                                                                                                                                                                                                                                                                                                                                                                                                                                                                                                                                                                                                                                                                                                 |
| Dimensions:            | Ø 122 x 111 mm                                                                                                                                                                                                                                                                                                                                                                                                                                                                                                                                                                                                                                                                                                                                                                                                                                                                                                                                                                                                                                                                                                                                                                                                                                                                                                                                                                                                                                                                                                                          |
| Supported languages:   | Polish, English, Czech, French, Spanish, Dutch, German, Russian, Portuguese,<br>Romanian, Turkish, Ukrainian, Hungarian, Vietnamese, Italian                                                                                                                                                                                                                                                                                                                                                                                                                                                                                                                                                                                                                                                                                                                                                                                                                                                                                                                                                                                                                                                                                                                                                                                                                                                                                                                                                                                            |
| Manufacturer / Brand:  | DAHUA                                                                                                                                                                                                                                                                                                                                                                                                                                                                                                                                                                                                                                                                                                                                                                                                                                                                                                                                                                                                                                                                                                                                                                                                                                                                                                                                                                                                                                                                                                                                   |
| Guarantee:             | 3 years                                                                                                                                                                                                                                                                                                                                                                                                                                                                                                                                                                                                                                                                                                                                                                                                                                                                                                                                                                                                                                                                                                                                                                                                                                                                                                                                                                                                                                                                                                                                 |

Camera is out from clamping ring:

Camera mounting side view:

DELTA-OPTI Monika Matysiak; https://www.delta.poznan.pl POL; 60-713 Poznań; Graniczna 10 e-mail: delta-opti@delta.poznan.pl; tel: +(48) 61 864 69 60