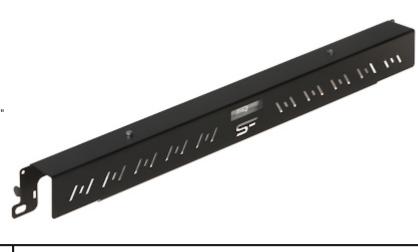

Marking of a lightning inside a equilateral triangle signifies presence of dangerous voltage, contained under the cover of the device. It may be dangerous for user's life and health.

Lighting panel for standing and hanging Rack 19" cabinets.