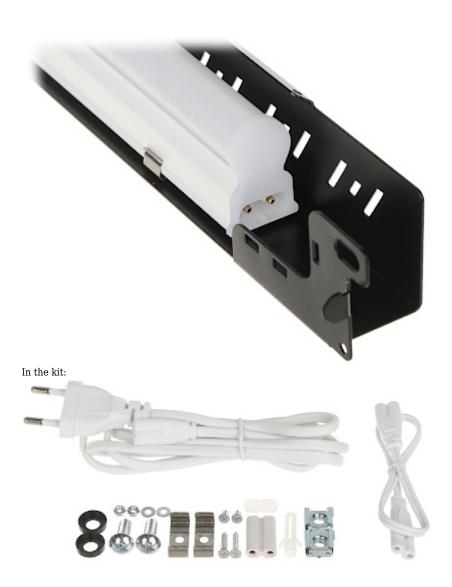

| Power:         | 5 W - LED                                                                                                                                                                                                                                                                                                 |
|----------------|-----------------------------------------------------------------------------------------------------------------------------------------------------------------------------------------------------------------------------------------------------------------------------------------------------------|
| Power supply:  | 220 240 V AC                                                                                                                                                                                                                                                                                              |
| Material:      | Steel, powder painting                                                                                                                                                                                                                                                                                    |
| Color:         | Black (RAL 9005)                                                                                                                                                                                                                                                                                          |
| Application:   | Rack 19"                                                                                                                                                                                                                                                                                                  |
| Main features: | <ul> <li>Luminous flux : 405 lm</li> <li>Light color : Cool, 6500 K</li> <li>CRI &gt; 80</li> <li>"Index of Protection" : IP20</li> <li>Length of the cables :</li> <li>1.40 m - IEC-320 C7 / CEE 7/16</li> <li>0.25 m - IEC-320 C7 / IEC-320 C7</li> <li>Simple and quick device installation</li> </ul> |
| Weight:        | 0.38 kg                                                                                                                                                                                                                                                                                                   |
| Dimensions:    | 484 x 45 x 32 mm                                                                                                                                                                                                                                                                                          |
| Guarantee:     | 3 years                                                                                                                                                                                                                                                                                                   |

Front panel:

Power connector:

DELTA-OPTI Monika Matysiak; https://www.delta.poznan.pl POL; 60-713 Poznań; Graniczna 10 e-mail: delta-opti@delta.poznan.pl; tel: +(48) 61 864 69 60

2024-05-24

B-RLF19-1U-B

PACKAGE