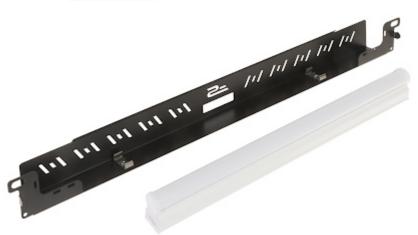

Marking of a lightning inside a equilateral triangle signifies presence of dangerous voltage, contained under the cover of the device. It may be dangerous for user's life and health.

Lighting panel for standing and hanging Rack 19" cabinets.

| Power:         | 5 W - LED                                                                                                                                                                                                                                                                                                 |
|----------------|-----------------------------------------------------------------------------------------------------------------------------------------------------------------------------------------------------------------------------------------------------------------------------------------------------------|
| Power supply:  | 220 240 V AC                                                                                                                                                                                                                                                                                              |
| Material:      | Steel, powder painting                                                                                                                                                                                                                                                                                    |
| Color:         | Black (RAL 9005)                                                                                                                                                                                                                                                                                          |
| Application:   | Rack 19"                                                                                                                                                                                                                                                                                                  |
| Main features: | <ul> <li>Luminous flux : 405 lm</li> <li>Light color : Cool, 6500 K</li> <li>CRI &gt; 80</li> <li>"Index of Protection" : IP20</li> <li>Length of the cables :</li> <li>1.40 m - IEC-320 C7 / CEE 7/16</li> <li>0.25 m - IEC-320 C7 / IEC-320 C7</li> <li>Simple and quick device installation</li> </ul> |
| Weight:        | 0.38 kg                                                                                                                                                                                                                                                                                                   |
| Dimensions:    | 484 x 45 x 32 mm                                                                                                                                                                                                                                                                                          |
| Guarantee:     | 3 years                                                                                                                                                                                                                                                                                                   |