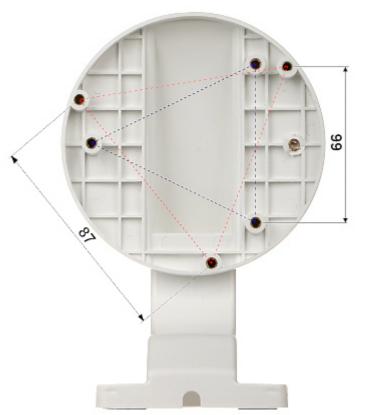

DELTA-OPTI Monika Matysiak; https://www.delta.poznan.pl POL; 60-713 Poznań; Graniczna 10 e-mail: delta-opti@delta.poznan.pl; tel: +(48) 61 864 69 60

2024-07-12

BD-B272

| Suitable for cameras:           | APTI               |
|---------------------------------|--------------------|
| Neck diameter:                  | Ø 109 mm           |
| Material:                       | Plastic            |
| Color:                          | White              |
| Distance from mounting surface: | 55 mm              |
| Weight:                         | 0.14 kg            |
| Dimensions:                     | 163 x 111 x 120 mm |
| Guarantee:                      | 2 years            |

Camera mounting side view:

Side view:

Wall mounting side view:

DELTA-OPTI Monika Matysiak; https://www.delta.poznan.pl POL; 60-713 Poznań; Graniczna 10 e-mail: delta-opti@delta.poznan.pl; tel: +(48) 61 864 69 60