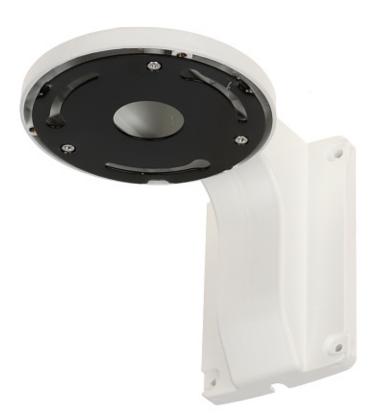

DELTA-OPTI Monika Matysiak; https://www.delta.poznan.pl POL; 60-713 Poznań; Graniczna 10 e-mail: delta-opti@delta.poznan.pl; tel: +(48) 61 864 69 60

2024-07-12

BD-B272

| Suitable for cameras:           | APTI               |
|---------------------------------|--------------------|
| Neck diameter:                  | Ø 109 mm           |
| Material:                       | Plastic            |
| Color:                          | White              |
| Distance from mounting surface: | 55 mm              |
| Weight:                         | 0.14 kg            |
| Dimensions:                     | 163 x 111 x 120 mm |
| Guarantee:                      | 2 years            |