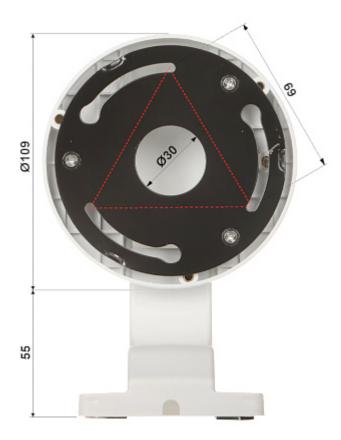

DELTA-OPTI Monika Matysiak; https://www.delta.poznan.pl POL; 60-713 Poznań; Graniczna 10 e-mail: delta-opti@delta.poznan.pl; tel: +(48) 61 864 69 60

2024-07-12

BD-B272

| Suitable for cameras:           | APTI               |
|---------------------------------|--------------------|
| Neck diameter:                  | Ø 109 mm           |
| Material:                       | Plastic            |
| Color:                          | White              |
| Distance from mounting surface: | 55 mm              |
| Weight:                         | 0.14 kg            |
| Dimensions:                     | 163 x 111 x 120 mm |
| Guarantee:                      | 2 years            |

Camera mounting side view:

Side view:

Wall mounting side view:

DELTA-OPTI Monika Matysiak; https://www.delta.poznan.pl POL; 60-713 Poznań; Graniczna 10 e-mail: delta-opti@delta.poznan.pl; tel: +(48) 61 864 69 60