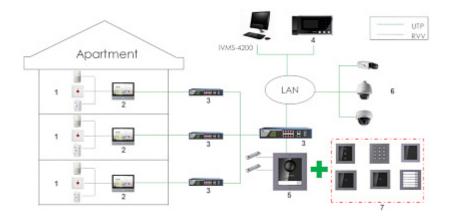

### Example of application:

- 1. Alarm sensors
- 2. INDOOR PANEL
- 3. Switch PoE
- 4. Guard station
- 5. Main unit powered by  $\ensuremath{\text{PoE}}$  switch
- 6. IP cameras
- 7. Expansion modules
- In the kit: