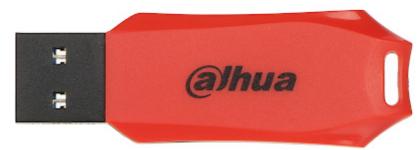

## User Manual Code: USB-U176-31-128GB FLASH DRIVE USB-U176-31-128GB 128 GB USB 3.2 Gen 1 DAHUA

The Dahua USB-U176-31 USB flash drives are modern, compact and very efficient devices. The USB 3.2 connector significantly increases the speed of data transfer.

| Capacity:             | 128 GB                         |
|-----------------------|--------------------------------|
| Connector type:       | USB 3.2 Gen 1 - USB-A          |
| Write transfer rate:  | 6 100 MB/s                     |
| Read speed:           | 15 150 MB/s                    |
| Main features:        | Light and durable construction |
| Dimensions:           | 54 x 19 x 7 mm                 |
| Manufacturer / Brand: | DAHUA                          |
| Guarantee:            | 5 years                        |