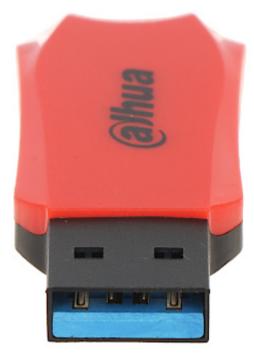

## User Manual Code: USB-U176-31-128GB FLASH DRIVE USB-U176-31-128GB 128 GB USB 3.2 Gen 1 DAHUA

The Dahua USB-U176-31 USB flash drives are modern, compact and very efficient devices. The USB 3.2 connector significantly increases the speed of data transfer.

| Capacity:             | 128 GB                         |
|-----------------------|--------------------------------|
| Connector type:       | USB 3.2 Gen 1 - USB-A          |
| Write transfer rate:  | 6 100 MB/s                     |
| Read speed:           | 15 150 MB/s                    |
| Main features:        | Light and durable construction |
| Dimensions:           | 54 x 19 x 7 mm                 |
| Manufacturer / Brand: | DAHUA                          |
| Guarantee:            | 5 years                        |

Connector:

DELTA-OPTI Monika Matysiak; https://www.delta.poznan.pl POL; 60-713 Poznań; Graniczna 10 e-mail: delta-opti@delta.poznan.pl; tel: +(48) 61 864 69 60

USB-U176-31-128GB

Package:

DELTA-OPTI Monika Matysiak; https://www.delta.poznan.pl POL; 60-713 Poznań; Graniczna 10 e-mail: delta-opti@delta.poznan.pl; tel: +(48) 61 864 69 60