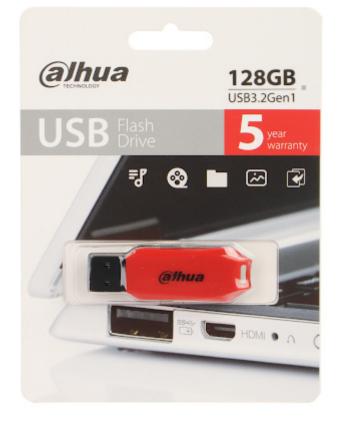

## User Manual Code: USB-U176-31-128GB FLASH DRIVE USB-U176-31-128GB 128 GB USB 3.2 Gen 1 DAHUA

The Dahua USB-U176-31 USB flash drives are modern, compact and very efficient devices. The USB 3.2 connector significantly increases the speed of data transfer.

| Capacity:             | 128 GB                         |
|-----------------------|--------------------------------|
| Connector type:       | USB 3.2 Gen 1 - USB-A          |
| Write transfer rate:  | 6 100 MB/s                     |
| Read speed:           | 15 150 MB/s                    |
| Main features:        | Light and durable construction |
| Dimensions:           | 54 x 19 x 7 mm                 |
| Manufacturer / Brand: | DAHUA                          |
| Guarantee:            | 5 years                        |

### PACKAGE

Dimensions (L x W x H): 0x0x0 mm Gross Weight: 0 kg