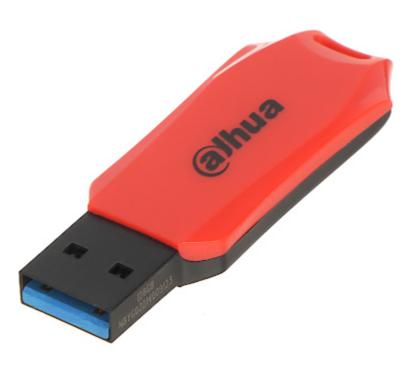

## User Manual Code: USB-U176-31-128GB FLASH DRIVE USB-U176-31-128GB 128 GB USB 3.2 Gen 1 DAHUA

The Dahua USB-U176-31 USB flash drives are modern, compact and very efficient devices. The USB 3.2 connector significantly increases the speed of data transfer.

| Capacity:             | 128 GB                         |
|-----------------------|--------------------------------|
| Connector type:       | USB 3.2 Gen 1 - USB-A          |
| Write transfer rate:  | 6 100 MB/s                     |
| Read speed:           | 15 150 MB/s                    |
| Main features:        | Light and durable construction |
| Dimensions:           | 54 x 19 x 7 mm                 |
| Manufacturer / Brand: | DAHUA                          |
| Guarantee:            | 5 years                        |

Connector:

DELTA-OPTI Monika Matysiak; https://www.delta.poznan.pl POL; 60-713 Poznań; Graniczna 10 e-mail: delta-opti@delta.poznan.pl; tel: +(48) 61 864 69 60

USB-U176-31-128GB

Package:

DELTA-OPTI Monika Matysiak; https://www.delta.poznan.pl POL; 60-713 Poznań; Graniczna 10 e-mail: delta-opti@delta.poznan.pl; tel: +(48) 61 864 69 60