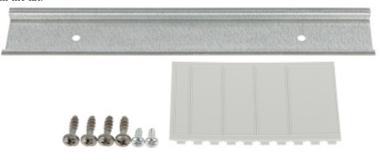

In the kit:

PACKAGE

Dimensions (L x W x H): 0x0x0 mm

Gross Weight: 0 kg

# Code: ROZ/6-12/EL SURFACE-MOUNTING HERMETIC DISTRIBUTION CABINET 12-MODULAR ROZ/6-12/EL Marlanvil

| Method of mounting:          | Surface-mounted                                                                                                                                                                           |
|------------------------------|-------------------------------------------------------------------------------------------------------------------------------------------------------------------------------------------|
| Number of mounted modules:   | 6 12 x 1 row                                                                                                                                                                              |
| Spacing between TH 35 rails: | -                                                                                                                                                                                         |
| Transparent door:            | <b>✓</b>                                                                                                                                                                                  |
| Main features:               | Weatherproof cabinet     DIN TS-35 rail - Metal     Factory-made dummy plugs allow for aesthetic and safe assembly of fewer modules than the maximum capacity of the distribution cabinet |
| Equipment:                   | Module blanking plates : 1 x 5 pcs                                                                                                                                                        |
| Material:                    | Non-halogen plastic                                                                                                                                                                       |
| Color:                       | Light gray                                                                                                                                                                                |
| "Index of Protection":       | IP65                                                                                                                                                                                      |
| IK rating:                   | -                                                                                                                                                                                         |
| Weight:                      | 0.81 kg                                                                                                                                                                                   |
| Dimensions:                  | 253 x 196 x 110 mm                                                                                                                                                                        |
| Manufacturer / Brand:        | Marlanvil                                                                                                                                                                                 |
| Guarantee:                   | 2 years                                                                                                                                                                                   |