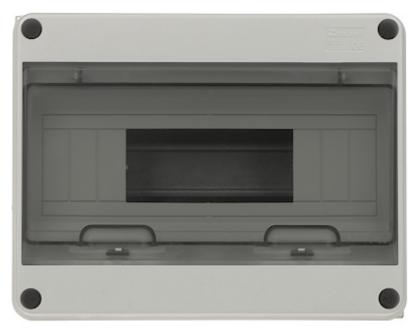

### Front view:

Code: ROZ/6-12/EL SURFACE-MOUNTING HERMETIC DISTRIBUTION CABINET 12-MODULAR ROZ/6-12/EL Marlanvil

Internal view of the housing:

Wall mounting side view:

Code: ROZ/6-12/EL SURFACE-MOUNTING HERMETIC DISTRIBUTION CABINET 12-MODULAR ROZ/6-12/EL Marlanvil