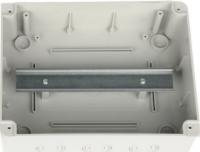

### Front view:

Code: ROZ/6-12/EL SURFACE-MOUNTING HERMETIC DISTRIBUTION CABINET 12-MODULAR ROZ/6-12/EL Marlanvil

Internal view of the housing:

Wall mounting side view:

Code: ROZ/6-12/EL SURFACE-MOUNTING HERMETIC DISTRIBUTION CABINET 12-MODULAR ROZ/6-12/EL Marlanvil

 $1\hbox{-row}\quad 12\hbox{-modular surface-mounting, hermetic distribution electric cabinet.}$ 