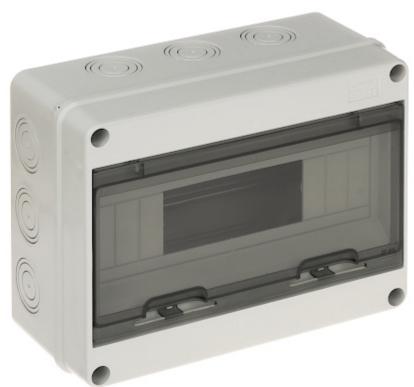

Code: ROZ/6-12/EL

SURFACE-MOUNTING HERMETIC DISTRIBUTION CABINET 12-MODULAR ROZ/6-12/EL Marlanvil

 $1\hbox{-row}\quad 12\hbox{-modular surface-mounting, hermetic distribution electric cabinet.}$ 

# Code: ROZ/6-12/EL SURFACE-MOUNTING HERMETIC DISTRIBUTION CABINET 12-MODULAR ROZ/6-12/EL Marlanvil

| Method of mounting:          | Surface-mounted                                                                                                                                                                           |
|------------------------------|-------------------------------------------------------------------------------------------------------------------------------------------------------------------------------------------|
| Number of mounted modules:   | 6 12 x 1 row                                                                                                                                                                              |
| Spacing between TH 35 rails: | -                                                                                                                                                                                         |
| Transparent door:            | <b>✓</b>                                                                                                                                                                                  |
| Main features:               | Weatherproof cabinet     DIN TS-35 rail - Metal     Factory-made dummy plugs allow for aesthetic and safe assembly of fewer modules than the maximum capacity of the distribution cabinet |
| Equipment:                   | Module blanking plates : 1 x 5 pcs                                                                                                                                                        |
| Material:                    | Non-halogen plastic                                                                                                                                                                       |
| Color:                       | Light gray                                                                                                                                                                                |
| "Index of Protection":       | IP65                                                                                                                                                                                      |
| IK rating:                   | -                                                                                                                                                                                         |
| Weight:                      | 0.81 kg                                                                                                                                                                                   |
| Dimensions:                  | 253 x 196 x 110 mm                                                                                                                                                                        |
| Manufacturer / Brand:        | Marlanvil                                                                                                                                                                                 |
| Guarantee:                   | 2 years                                                                                                                                                                                   |