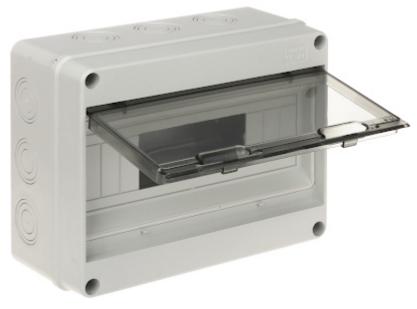

### Front view:

Code: ROZ/6-12/EL SURFACE-MOUNTING HERMETIC DISTRIBUTION CABINET 12-MODULAR ROZ/6-12/EL Marlanvil

Internal view of the housing:

Wall mounting side view:

Code: ROZ/6-12/EL SURFACE-MOUNTING HERMETIC DISTRIBUTION CABINET 12-MODULAR ROZ/6-12/EL Marlanvil