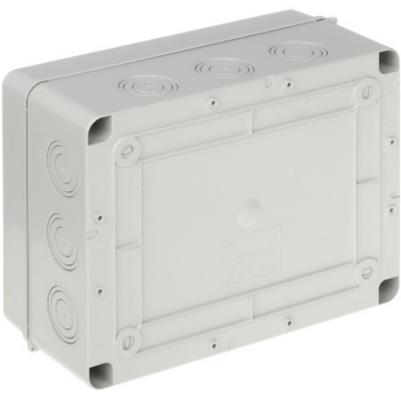

### Front view:

Code: ROZ/6-12/EL SURFACE-MOUNTING HERMETIC DISTRIBUTION CABINET 12-MODULAR ROZ/6-12/EL Marlanvil

Internal view of the housing:

Wall mounting side view:

Code: ROZ/6-12/EL SURFACE-MOUNTING HERMETIC DISTRIBUTION CABINET 12-MODULAR ROZ/6-12/EL Marlanvil

 $1\hbox{-row}\quad 12\hbox{-modular surface-mounting, hermetic distribution electric cabinet.}$ 

# Code: ROZ/6-12/EL SURFACE-MOUNTING HERMETIC DISTRIBUTION CABINET 12-MODULAR ROZ/6-12/EL Marlanvil

| Method of mounting:          | Surface-mounted                                                                                                                                                                           |
|------------------------------|-------------------------------------------------------------------------------------------------------------------------------------------------------------------------------------------|
| Number of mounted modules:   | 6 12 x 1 row                                                                                                                                                                              |
| Spacing between TH 35 rails: | -                                                                                                                                                                                         |
| Transparent door:            | <b>✓</b>                                                                                                                                                                                  |
| Main features:               | Weatherproof cabinet     DIN TS-35 rail - Metal     Factory-made dummy plugs allow for aesthetic and safe assembly of fewer modules than the maximum capacity of the distribution cabinet |
| Equipment:                   | Module blanking plates : 1 x 5 pcs                                                                                                                                                        |
| Material:                    | Non-halogen plastic                                                                                                                                                                       |
| Color:                       | Light gray                                                                                                                                                                                |
| "Index of Protection":       | IP65                                                                                                                                                                                      |
| IK rating:                   | -                                                                                                                                                                                         |
| Weight:                      | 0.81 kg                                                                                                                                                                                   |
| Dimensions:                  | 253 x 196 x 110 mm                                                                                                                                                                        |
| Manufacturer / Brand:        | Marlanvil                                                                                                                                                                                 |
| Guarantee:                   | 2 years                                                                                                                                                                                   |