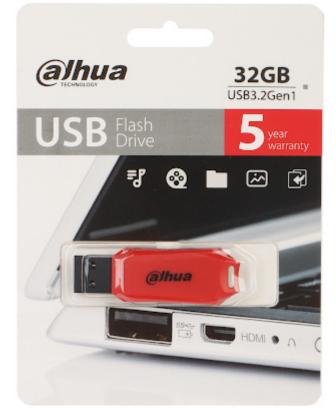

## User Manual Code: USB-U176-31-32G FLASH DRIVE USB-U176-31-32G 32 GB USB 3.2 Gen 1 DAHUA

The Dahua USB-U176-31 USB flash drives are modern, compact and very efficient devices. The USB 3.2 connector significantly increases the speed of data transfer.

| Guarantee:            | 5 years                        |
|-----------------------|--------------------------------|
| Manufacturer / Brand: | DAHUA                          |
| Dimensions:           | 54 x 19 x 7 mm                 |
| Main features:        | Light and durable construction |
| Read speed:           | 15 150 MB/s                    |
| Write transfer rate:  | 6 100 MB/s                     |
| Connector type:       | USB 3.2 Gen 1 - USB-A          |
| Capacity:             | 32 GB                          |

### PACKAGE

Dimensions (L x W x H): 0x0x0 mm Gross Weight: 0 kg