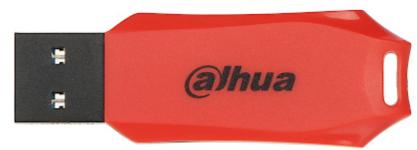

## User Manual Code: USB-U176-31-32G FLASH DRIVE USB-U176-31-32G 32 GB USB 3.2 Gen 1 DAHUA

The Dahua USB-U176-31 USB flash drives are modern, compact and very efficient devices. The USB 3.2 connector significantly increases the speed of data transfer.

| Guarantee:            | 5 years                        |
|-----------------------|--------------------------------|
| Manufacturer / Brand: | DAHUA                          |
| Dimensions:           | 54 x 19 x 7 mm                 |
| Main features:        | Light and durable construction |
| Read speed:           | 15 150 MB/s                    |
| Write transfer rate:  | 6 100 MB/s                     |
| Connector type:       | USB 3.2 Gen 1 - USB-A          |
| Capacity:             | 32 GB                          |