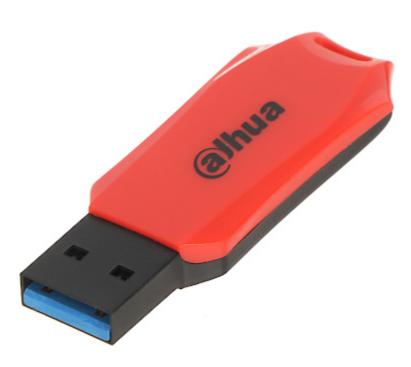

## User Manual Code: USB-U176-31-32G FLASH DRIVE USB-U176-31-32G 32 GB USB 3.2 Gen 1 DAHUA

The Dahua USB-U176-31 USB flash drives are modern, compact and very efficient devices. The USB 3.2 connector significantly increases the speed of data transfer.

| Guarantee:            | 5 years                        |
|-----------------------|--------------------------------|
| Manufacturer / Brand: | DAHUA                          |
| Dimensions:           | 54 x 19 x 7 mm                 |
| Main features:        | Light and durable construction |
| Read speed:           | 15 150 MB/s                    |
| Write transfer rate:  | 6 100 MB/s                     |
| Connector type:       | USB 3.2 Gen 1 - USB-A          |
| Capacity:             | 32 GB                          |