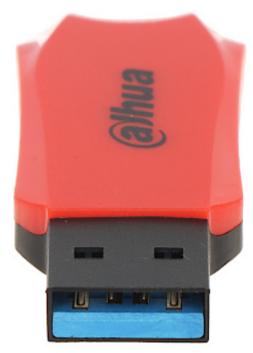

| Guarantee:            | 5 years                        |
|-----------------------|--------------------------------|
| Manufacturer / Brand: | DAHUA                          |
| Dimensions:           | 54 x 19 x 7 mm                 |
| Main features:        | Light and durable construction |
| Read speed:           | 15 150 MB/s                    |
| Write transfer rate:  | 6 100 MB/s                     |
| Connector type:       | USB 3.2 Gen 1 - USB-A          |
| Capacity:             | 32 GB                          |

Connector:

USB-U176-31-32G

Package:

DELTA-OPTI Monika Matysiak; https://www.delta.poznan.pl POL; 60-713 Poznań; Graniczna 10 e-mail: delta-opti@delta.poznan.pl; tel: +(48) 61 864 69 60