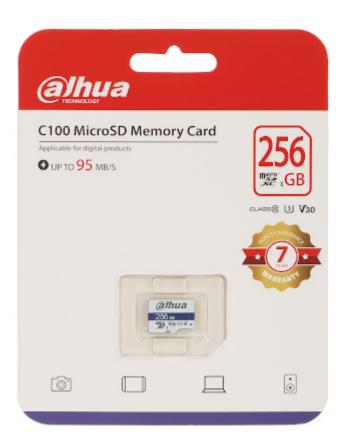

Package:

# User Manual

Code: TF-C100/256GB MEMORY CARD TF-C100/256GB microSD UHS-I, SDXC 256 GB DAHUA

PACKAGE

Dimensions (L x W x H): 0x0x0 mm

Gross Weight: 0 kg