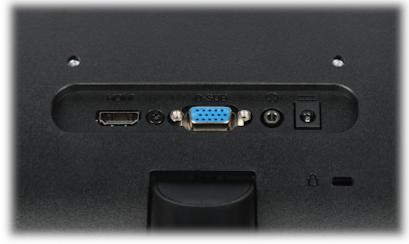

| Screen size:                | 27 "                                                                                                                                                      |
|-----------------------------|-----------------------------------------------------------------------------------------------------------------------------------------------------------|
| Native resolution:          | 1920 x 1080 px                                                                                                                                            |
| Aspect ratios:              | 16:9                                                                                                                                                      |
| Matrix type:                | IPS, WLED backlight, Matte matrix                                                                                                                         |
| Contrast:                   | 1000 : 1 (typical)<br>20 000 000 : 1 - DCR                                                                                                                |
| Brightness:                 | 250 cd/m <sup>2</sup>                                                                                                                                     |
| Viewable angles:            | 178 ° horizontal<br>178 ° vertical                                                                                                                        |
| Response time:              | 4 ms                                                                                                                                                      |
| Number of displayed colors: | 16.7 M                                                                                                                                                    |
| Refresh frequency:          | max. 75 Hz                                                                                                                                                |
| Speakers built-in:          | -                                                                                                                                                         |
| Signal connectors:          | <ul> <li>1 x VGA,</li> <li>1 x HDMI 1.4,</li> <li>1 x Jack 3.5 mm socket - Headphones output,</li> <li>1 x 2.1/5.5 mm socket - Power connector</li> </ul> |

OSD menu control keys:

Side view:

Rear view:

Monitor connectors:

Dimensions:

DELTA-OPTI Monika Matysiak; https://www.delta.poznan.pl POL; 60-713 Poznań; Graniczna 10 e-mail: delta-opti@delta.poznan.pl; tel: +(48) 61 864 69 60