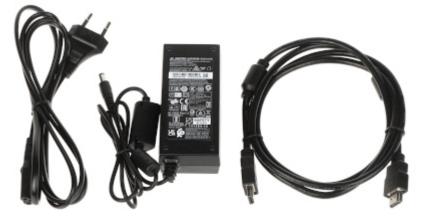

2024-05-25

In the kit:

PACKAGE

Dimensions (L x W x H): 0x0x0 mm Gross Weight: 0 kg

DELTA-OPTI Monika Matysiak; https://www.delta.poznan.pl POL; 60-713 Poznań; Graniczna 10 e-mail: delta-opti@delta.poznan.pl; tel: +(48) 61 864 69 60