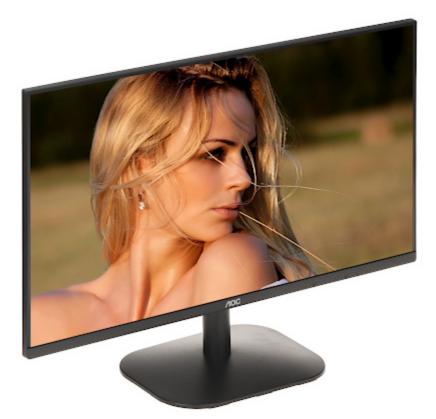

## User Manual Code: AOC-27B2H/EU MONITOR VGA, HDMI, AUDIO AOC-27B2H/EU 27 "

| Main features:                         | <ul> <li>Flicker-free - The technology eliminates the tiring eyes flickering image effect</li> <li>The blue light reduction function, which is the most unhealthy for the eyes, limits its emission</li> <li>HDMI cable included</li> <li>MTBF (Mean Time Between Faults) : 50 000 h</li> </ul> |
|----------------------------------------|-------------------------------------------------------------------------------------------------------------------------------------------------------------------------------------------------------------------------------------------------------------------------------------------------|
| Housing type:                          | Plastic, Narrow profile                                                                                                                                                                                                                                                                         |
| Power management:                      | Energy efficiency class F (Regulation (EU) 2019/2013)                                                                                                                                                                                                                                           |
| DLNA:                                  | -                                                                                                                                                                                                                                                                                               |
| Monitor mounting standard:             | VESA 100                                                                                                                                                                                                                                                                                        |
| Robbery protection:                    | ✓                                                                                                                                                                                                                                                                                               |
| Parameters adjustment:                 | OSD - using the button on the casing                                                                                                                                                                                                                                                            |
| Designed to continuous operation 24/7: | -                                                                                                                                                                                                                                                                                               |
| Power supply:                          | 19 V DC / 1.31 A (power adapter included)                                                                                                                                                                                                                                                       |
| Power consumption:                     | <ul> <li>22 W (typical)</li> <li>0.5 W (in standby mode)</li> <li>0.5 W (in off mode)</li> </ul>                                                                                                                                                                                                |
| Weight:                                | <ul><li>3.48 kg (with stand)</li><li>3.24 kg (without stand)</li></ul>                                                                                                                                                                                                                          |
| Dimensions:                            | <ul> <li>612 x 456 x 183 mm (with stand)</li> <li>612 x 361 x 36 (without stand)</li> </ul>                                                                                                                                                                                                     |
| Manufacturer / Brand:                  | AOC                                                                                                                                                                                                                                                                                             |
| Guarantee:                             | 3 years                                                                                                                                                                                                                                                                                         |