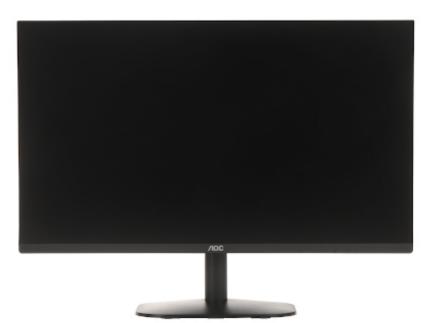

## User Manual Code: AOC-27B2H/EU MONITOR VGA, HDMI, AUDIO AOC-27B2H/EU 27 "

| Main features:                         | <ul> <li>Flicker-free - The technology eliminates the tiring eyes flickering image effect</li> <li>The blue light reduction function, which is the most unhealthy for the eyes, limits its emission</li> <li>HDMI cable included</li> <li>MTBF (Mean Time Between Faults) : 50 000 h</li> </ul> |
|----------------------------------------|-------------------------------------------------------------------------------------------------------------------------------------------------------------------------------------------------------------------------------------------------------------------------------------------------|
| Housing type:                          | Plastic, Narrow profile                                                                                                                                                                                                                                                                         |
| Power management:                      | Energy efficiency class F (Regulation (EU) 2019/2013)                                                                                                                                                                                                                                           |
| DLNA:                                  | -                                                                                                                                                                                                                                                                                               |
| Monitor mounting standard:             | VESA 100                                                                                                                                                                                                                                                                                        |
| Robbery protection:                    | ✓                                                                                                                                                                                                                                                                                               |
| Parameters adjustment:                 | OSD - using the button on the casing                                                                                                                                                                                                                                                            |
| Designed to continuous operation 24/7: | -                                                                                                                                                                                                                                                                                               |
| Power supply:                          | 19 V DC / 1.31 A (power adapter included)                                                                                                                                                                                                                                                       |
| Power consumption:                     | <ul> <li>22 W (typical)</li> <li>0.5 W (in standby mode)</li> <li>0.5 W (in off mode)</li> </ul>                                                                                                                                                                                                |
| Weight:                                | <ul><li>3.48 kg (with stand)</li><li>3.24 kg (without stand)</li></ul>                                                                                                                                                                                                                          |
| Dimensions:                            | <ul> <li>612 x 456 x 183 mm (with stand)</li> <li>612 x 361 x 36 (without stand)</li> </ul>                                                                                                                                                                                                     |
| Manufacturer / Brand:                  | AOC                                                                                                                                                                                                                                                                                             |
| Guarantee:                             | 3 years                                                                                                                                                                                                                                                                                         |