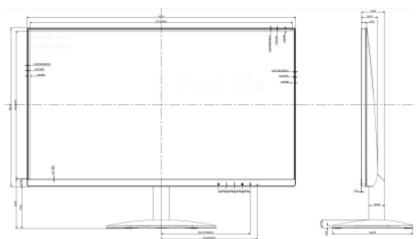

## User Manual Code: AOC-27B2H/EU MONITOR VGA, HDMI, AUDIO AOC-27B2H/EU 27 "

| Main features:                         | <ul> <li>Flicker-free - The technology eliminates the tiring eyes flickering image effect</li> <li>The blue light reduction function, which is the most unhealthy for the eyes, limits its emission</li> <li>HDMI cable included</li> <li>MTBF (Mean Time Between Faults) : 50 000 h</li> </ul> |
|----------------------------------------|-------------------------------------------------------------------------------------------------------------------------------------------------------------------------------------------------------------------------------------------------------------------------------------------------|
| Housing type:                          | Plastic, Narrow profile                                                                                                                                                                                                                                                                         |
| Power management:                      | Energy efficiency class F (Regulation (EU) 2019/2013)                                                                                                                                                                                                                                           |
| DLNA:                                  | -                                                                                                                                                                                                                                                                                               |
| Monitor mounting standard:             | VESA 100                                                                                                                                                                                                                                                                                        |
| Robbery protection:                    | ✓                                                                                                                                                                                                                                                                                               |
| Parameters adjustment:                 | OSD - using the button on the casing                                                                                                                                                                                                                                                            |
| Designed to continuous operation 24/7: | -                                                                                                                                                                                                                                                                                               |
| Power supply:                          | 19 V DC / 1.31 A (power adapter included)                                                                                                                                                                                                                                                       |
| Power consumption:                     | <ul> <li>22 W (typical)</li> <li>0.5 W (in standby mode)</li> <li>0.5 W (in off mode)</li> </ul>                                                                                                                                                                                                |
| Weight:                                | <ul><li>3.48 kg (with stand)</li><li>3.24 kg (without stand)</li></ul>                                                                                                                                                                                                                          |
| Dimensions:                            | <ul> <li>612 x 456 x 183 mm (with stand)</li> <li>612 x 361 x 36 (without stand)</li> </ul>                                                                                                                                                                                                     |
| Manufacturer / Brand:                  | AOC                                                                                                                                                                                                                                                                                             |
| Guarantee:                             | 3 years                                                                                                                                                                                                                                                                                         |

OSD menu control keys:

Side view:

Rear view:

Monitor connectors:

Dimensions:

DELTA-OPTI Monika Matysiak; https://www.delta.poznan.pl POL; 60-713 Poznań; Graniczna 10 e-mail: delta-opti@delta.poznan.pl; tel: +(48) 61 864 69 60