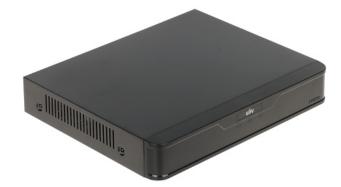

### Front panel:

Rear panel:

See how to mount a hard disk drive and configure the recorder:

In the kit:

Example captures of device interface:

PACKAGE

Dimensions (L x W x H): 0x0x0 mm Gross Weight: 0 kg

DELTA-OPTI Monika Matysiak; https://www.delta.poznan.pl POL; 60-713 Poznań; Graniczna 10 e-mail: delta-opti@delta.poznan.pl; tel: +(48) 61 864 69 60