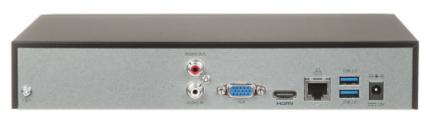

### Front panel:

Rear panel:

See how to mount a hard disk drive and configure the recorder:

In the kit:

Example captures of device interface:

PACKAGE

Dimensions (L x W x H): 0x0x0 mm Gross Weight: 0 kg

DELTA-OPTI Monika Matysiak; https://www.delta.poznan.pl POL; 60-713 Poznań; Graniczna 10 e-mail: delta-opti@delta.poznan.pl; tel: +(48) 61 864 69 60