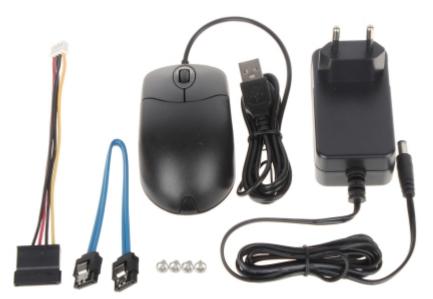

### Front panel:

Rear panel:

See how to mount a hard disk drive and configure the recorder:

In the kit:

Example captures of device interface:

PACKAGE

Dimensions (L x W x H): 0x0x0 mm Gross Weight: 0 kg

DELTA-OPTI Monika Matysiak; https://www.delta.poznan.pl POL; 60-713 Poznań; Graniczna 10 e-mail: delta-opti@delta.poznan.pl; tel: +(48) 61 864 69 60