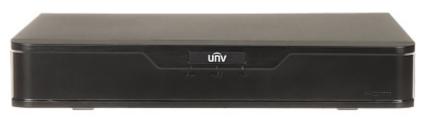

### Front panel:

Rear panel:

See how to mount a hard disk drive and configure the recorder:

In the kit:

Example captures of device interface:

PACKAGE

Dimensions (L x W x H): 0x0x0 mm Gross Weight: 0 kg

DELTA-OPTI Monika Matysiak; https://www.delta.poznan.pl POL; 60-713 Poznań; Graniczna 10 e-mail: delta-opti@delta.poznan.pl; tel: +(48) 61 864 69 60