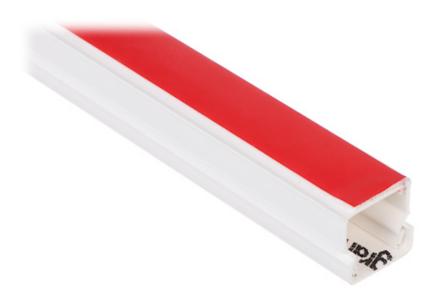

Cable ducting is designed to carry out electrical installation in buildings, and allows to easy laying and replacement of the cables. To facilitate assembly, the cable ducting has been glued with foam adhesive tape.

## User Manual Code: LE-638119 Straight cable ducting **LE-638119** 16x16 self-adhesive legrand

| Length:                | 2000 mm                                                                          |
|------------------------|----------------------------------------------------------------------------------|
| Material:              | PVC                                                                              |
| Main features:         | To facilitate assembly, the cable ducting has been glued with foam adhesive tape |
| Color:                 | White                                                                            |
| Operation temp:        | 15 °C 60 °C                                                                      |
| "Index of Protection": | IP40                                                                             |
| IK rating:             | IK06                                                                             |
| Weight:                | 0.17 kg                                                                          |
| Manufacturer / Brand:  | LEGRAND                                                                          |
| Guarantee:             | 2 years                                                                          |