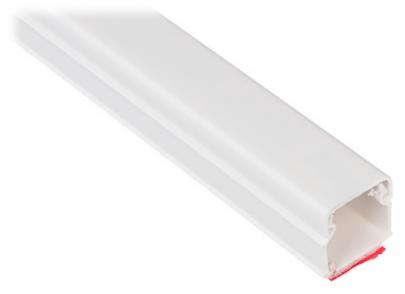

Cable ducting is designed to carry out electrical installation in buildings, and allows to easy laying and replacement of the cables. To facilitate assembly, the cable ducting has been glued with foam adhesive tape.

## User Manual Code: LE-638119 Straight cable ducting **LE-638119** 16x16 self-adhesive legrand

| Length:                | 2000 mm                                                                          |
|------------------------|----------------------------------------------------------------------------------|
| Material:              | PVC                                                                              |
| Main features:         | To facilitate assembly, the cable ducting has been glued with foam adhesive tape |
| Color:                 | White                                                                            |
| Operation temp:        | 15 °C 60 °C                                                                      |
| "Index of Protection": | IP40                                                                             |
| IK rating:             | IK06                                                                             |
| Weight:                | 0.17 kg                                                                          |
| Manufacturer / Brand:  | LEGRAND                                                                          |
| Guarantee:             | 2 years                                                                          |