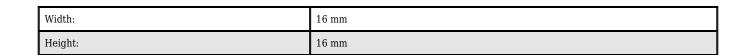

## User Manual Code: LE-638119 Straight cable ducting **LE-638119** 16x16 self-adhesive legrand

| Length:                | 2000 mm                                                                          |
|------------------------|----------------------------------------------------------------------------------|
| Material:              | PVC                                                                              |
| Main features:         | To facilitate assembly, the cable ducting has been glued with foam adhesive tape |
| Color:                 | White                                                                            |
| Operation temp:        | 15 °C 60 °C                                                                      |
| "Index of Protection": | IP40                                                                             |
| IK rating:             | IK06                                                                             |
| Weight:                | 0.17 kg                                                                          |
| Manufacturer / Brand:  | LEGRAND                                                                          |
| Guarantee:             | 2 years                                                                          |