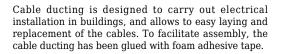

## User Manual Code: LE-638149 Straight cable ducting **LE-638149** 32x16 self-adhesive legrand

| Length:                | 2000 mm                                                                          |
|------------------------|----------------------------------------------------------------------------------|
| Material:              | PVC                                                                              |
| Main features:         | To facilitate assembly, the cable ducting has been glued with foam adhesive tape |
| Color:                 | White                                                                            |
| Operation temp:        | 15 °C 60 °C                                                                      |
| "Index of Protection": | IP40                                                                             |
| IK rating:             | IK06                                                                             |
| Weight:                | 0.29 kg                                                                          |
| Manufacturer / Brand:  | LEGRAND                                                                          |
| Guarantee:             | 2 years                                                                          |