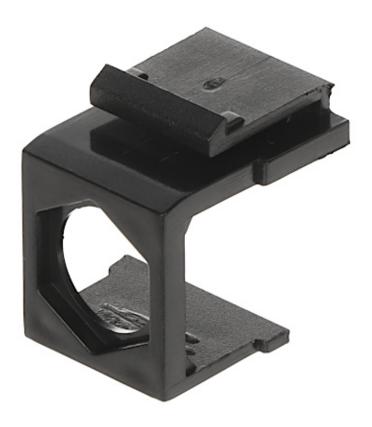

## User Manual

Code: FX-Z1/B KEYSTONE ADAPTER **FX-Z1/B** 

| Connector type: | Adapter for F, CINCH-type connectors                    |
|-----------------|---------------------------------------------------------|
| Application:    | Patch panel Keystone<br>F, CINCH type connectors        |
| Material:       | PET                                                     |
| Main features:  | Very easy and quick assembly Keystone assembly standard |
| Color:          | Black                                                   |
| Weight:         | 0.001 kg                                                |
| Dimensions:     | 16 x 21 x 19 mm (W x H x D)                             |
| Guarantee:      | 2 years                                                 |