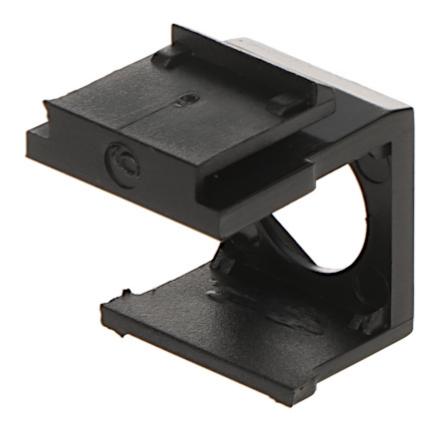

## User Manual

Code: FX-Z1/B KEYSTONE ADAPTER **FX-Z1/B** 

| Connector type: | Adapter for F, CINCH-type connectors                    |
|-----------------|---------------------------------------------------------|
| Application:    | Patch panel Keystone<br>F, CINCH type connectors        |
| Material:       | PET                                                     |
| Main features:  | Very easy and quick assembly Keystone assembly standard |
| Color:          | Black                                                   |
| Weight:         | 0.001 kg                                                |
| Dimensions:     | 16 x 21 x 19 mm (W x H x D)                             |
| Guarantee:      | 2 years                                                 |