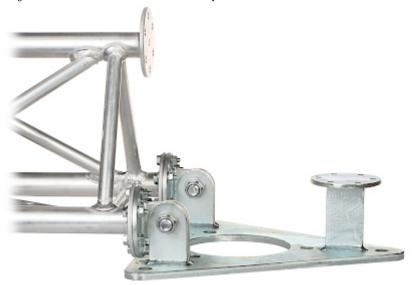

The MK-1.5/POD-HD base mounted to the MK-1.5/KOT-HD anchor and the MK-1.5 truss mast:

Prepared form-work for the foundation of the mast:

Poured foundation of the mast with embedded anchor and established base: