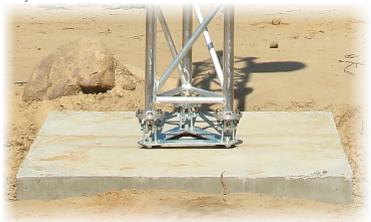

g                                                                                                                                         |
| Dimensions:    | 395 x 350 x 107 mm                                                                                                                              |



| Guarantee:            | 3 years |
|-----------------------|---------|
| Manufacturer / Brand: | DELTA   |

Hinges allow to tilt the mast to the horizontal position:



The MK-1.5/POD-HD base with the MK-1.5 truss mast:



The MK-1.5/POD-HD base mounted to the MK-1.5/KOT-HD anchor and the MK-1.5 truss mast:













Prepared form-work for the foundation of the mast:



Poured foundation of the mast with embedded anchor and established base:





Ready foundation with the set mast:



Top view:





Bottom view:



Side view:





# User Manual

Code: MK-1.5/POD-HD FOOTING FOR MASTS **MK-1.5/POD-HD** 



## Dimensions:



PACKAGE

Dimensions (L x W x H): 0x0x0 mm

Gross Weight: 0 kg