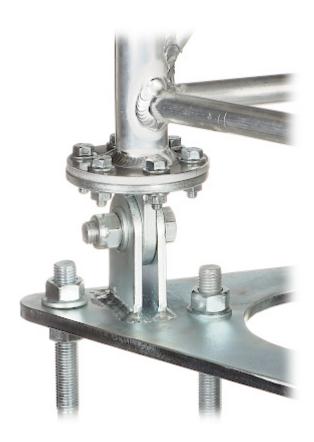

| Guarantee:            | 3 years |
|-----------------------|---------|
| Manufacturer / Brand: | DELTA   |

Hinges allow to tilt the mast to the horizontal position:

The MK-1.5/POD-HD base with the MK-1.5 truss mast: