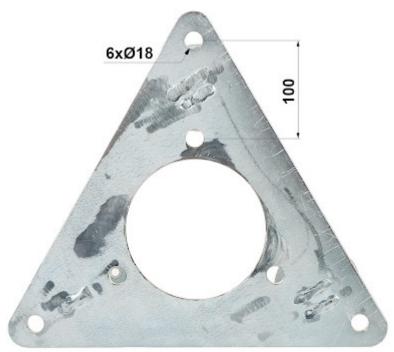

| Material:      | Steel<br>- Hot-dip galvanized                                                                                                                   |
|----------------|-------------------------------------------------------------------------------------------------------------------------------------------------|
| Main features: | <ul> <li>The design allows the mast to tilt up to 90° from the vertical,</li> <li>Plate thickness: 10 mm,</li> <li>Reinforced hinges</li> </ul> |
| Weight:        | 7.27 kg                                                                                                                                         |
| Dimensions:    | 395 x 350 x 107 mm                                                                                                                              |