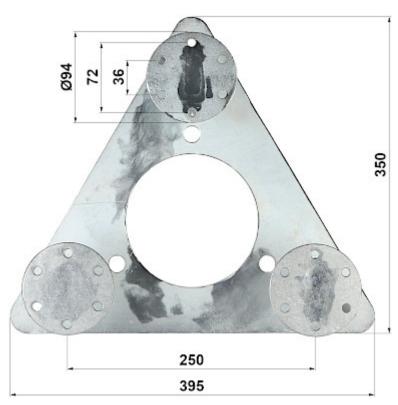

| Material:      | Steel<br>- Hot-dip galvanized                                                                                                                   |
|----------------|-------------------------------------------------------------------------------------------------------------------------------------------------|
| Main features: | <ul> <li>The design allows the mast to tilt up to 90° from the vertical,</li> <li>Plate thickness: 10 mm,</li> <li>Reinforced hinges</li> </ul> |
| Weight:        | 7.27 kg                                                                                                                                         |
| Dimensions:    | 395 x 350 x 107 mm                                                                                                                              |