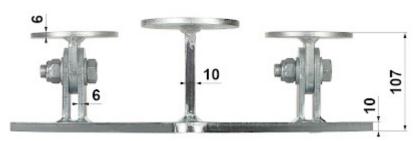

| Material:      | Steel<br>- Hot-dip galvanized                                                                                                                   |
|----------------|-------------------------------------------------------------------------------------------------------------------------------------------------|
| Main features: | <ul> <li>The design allows the mast to tilt up to 90° from the vertical,</li> <li>Plate thickness: 10 mm,</li> <li>Reinforced hinges</li> </ul> |
| Weight:        | 7.27 kg                                                                                                                                         |
| Dimensions:    | 395 x 350 x 107 mm                                                                                                                              |

Ready foundation with the set mast:

Top view:

Bottom view:

Side view: