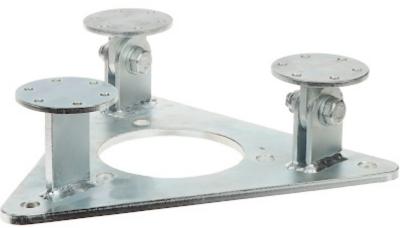

| Guarantee:            | 3 years |
|-----------------------|---------|
| Manufacturer / Brand: | DELTA   |

Hinges allow to tilt the mast to the horizontal position:

The MK-1.5/POD-HD base with the MK-1.5 truss mast: