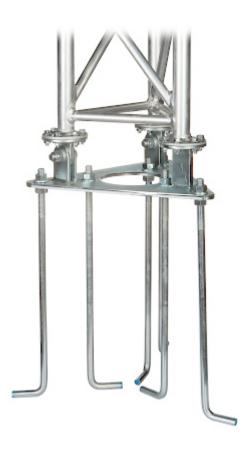

| Guarantee:            | 3 years |
|-----------------------|---------|
| Manufacturer / Brand: | DELTA   |

Hinges allow to tilt the mast to the horizontal position:

The MK-1.5/POD-HD base with the MK-1.5 truss mast: