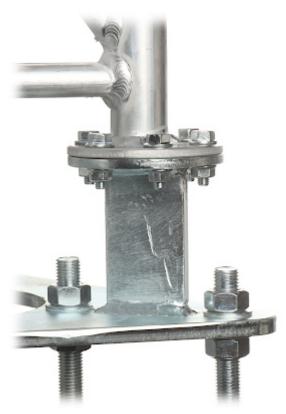

The MK-1.5/POD-HD base mounted to the MK-1.5/KOT-HD anchor and the MK-1.5 truss mast:

Prepared form-work for the foundation of the mast:

Poured foundation of the mast with embedded anchor and established base: