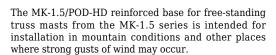

| Material:      | Steel<br>- Hot-dip galvanized                                                                                                                   |
|----------------|-------------------------------------------------------------------------------------------------------------------------------------------------|
| Main features: | <ul> <li>The design allows the mast to tilt up to 90° from the vertical,</li> <li>Plate thickness: 10 mm,</li> <li>Reinforced hinges</li> </ul> |
| Weight:        | 7.27 kg                                                                                                                                         |
| Dimensions:    | 395 x 350 x 107 mm                                                                                                                              |

| Guarantee:            | 3 years |
|-----------------------|---------|
| Manufacturer / Brand: | DELTA   |

Hinges allow to tilt the mast to the horizontal position:

The MK-1.5/POD-HD base with the MK-1.5 truss mast: