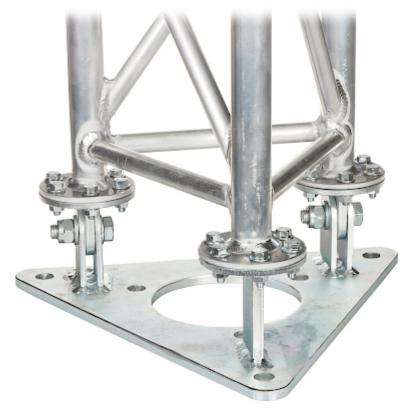

The MK-1.5/POD-HD base mounted to the MK-1.5/KOT-HD anchor and the MK-1.5 truss mast:

Prepared form-work for the foundation of the mast:

Poured foundation of the mast with embedded anchor and established base: