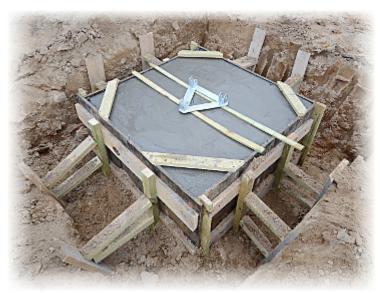

The MK-1.5/POD-HD base mounted to the MK-1.5/KOT-HD anchor and the MK-1.5 truss mast:

Prepared form-work for the foundation of the mast:

Poured foundation of the mast with embedded anchor and established base: