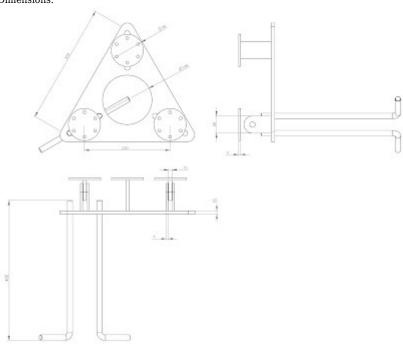

Ready foundation with the set mast:

Top view:

Bottom view:

Side view:

## Dimensions:

PACKAGE

Dimensions (L x W x H): 0x0x0 mm

Gross Weight: 0 kg