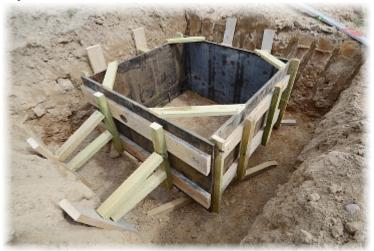

The MK-1.5/POD-HD base mounted to the MK-1.5/KOT-HD anchor and the MK-1.5 truss mast:

Prepared form-work for the foundation of the mast:

Poured foundation of the mast with embedded anchor and established base: