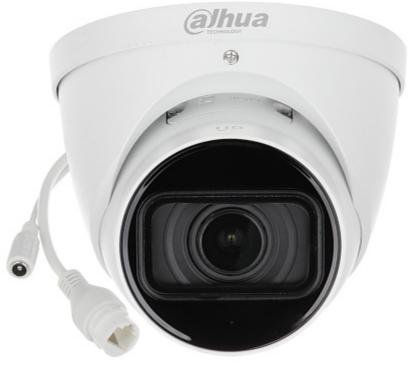

IP camera with efficient H.264 / H.265 image compression algorithm for clear and smooth video streaming at maximal resolution of 8.3 MPx, 4K UHD. Due to above it is perfect solution for surveillance systems requiring persons or vehicles recognition.

The range of IR illumination according to the manufacturer data, depends on outer conditions (visibility - air transparency, environment, wall colors ie. scene reflectance).

 $\ensuremath{\text{PoE}}$  powering possibility, compatible with the 802.3af standard makes the device more universal and easier to install.

| Main features:         | <ul> <li>Motozoom lens - Controlling from browser, NVR or software</li> <li>WDR - 120 dB - Wide Dynamic Range</li> <li>3D-DNR - Digital Noise Reduction</li> <li>EIS - Electronic Image Stabilization</li> <li>F-DNR (Defog) - Reduction of image noise caused by precipitation</li> <li>ROI - improve the quality of selected parts of image</li> <li>AFSA - Anti-flicker Self-adaption - The technology eliminates the tiring eyes flickering image effect</li> <li>ICR - Movable InfraRed filter</li> <li>Day/Night mode (color/b&amp;w/auto)</li> <li>BLC - configurable Back Light Compensation</li> <li>HLC - High Light Compensation (spot)</li> <li>Auto White Balance</li> <li>AGC - Automatic Gain Control</li> <li>Mirror - Mirror image</li> <li>Motion Detection</li> <li>Configurable Privacy Zones</li> <li>Quick Pick - AI technology enabling, together with the recorder, quick identification of interesting objects (people/vehicles) based on an artificial intelligence algorithm. It allows to extract and compare the colors of clothes and vehicles</li> <li>AI SSA AI Smart Scene Adaptive - scene auto-adaptation using deep learning algorithms to detect environmental conditions such as rain, fog, backlight, low light and flickering, in order to set the optimal image parameters</li> <li>SMD 4.0 - searching for an object classified as: human, motor vehicle - increased detection distance and resistance to false alarms</li> <li>Smart motion detection (with recognizing people and vehicles)</li> </ul> |
|------------------------|----------------------------------------------------------------------------------------------------------------------------------------------------------------------------------------------------------------------------------------------------------------------------------------------------------------------------------------------------------------------------------------------------------------------------------------------------------------------------------------------------------------------------------------------------------------------------------------------------------------------------------------------------------------------------------------------------------------------------------------------------------------------------------------------------------------------------------------------------------------------------------------------------------------------------------------------------------------------------------------------------------------------------------------------------------------------------------------------------------------------------------------------------------------------------------------------------------------------------------------------------------------------------------------------------------------------------------------------------------------------------------------------------------------------------------------------------------------------------------------------------------------------------------------------------|
| Power supply:          | • PoE (802.3af),<br>• 12 V DC / 570 mA                                                                                                                                                                                                                                                                                                                                                                                                                                                                                                                                                                                                                                                                                                                                                                                                                                                                                                                                                                                                                                                                                                                                                                                                                                                                                                                                                                                                                                                                                                             |
| Power consumption:     | • $\leq 6.8 \text{ W} @ 12 \text{ V DC}$<br>• $\leq 8 \text{ W} @ \text{PoE}$                                                                                                                                                                                                                                                                                                                                                                                                                                                                                                                                                                                                                                                                                                                                                                                                                                                                                                                                                                                                                                                                                                                                                                                                                                                                                                                                                                                                                                                                      |
| Vandal-proof:          | -                                                                                                                                                                                                                                                                                                                                                                                                                                                                                                                                                                                                                                                                                                                                                                                                                                                                                                                                                                                                                                                                                                                                                                                                                                                                                                                                                                                                                                                                                                                                                  |
| "Index of Protection": | IP67                                                                                                                                                                                                                                                                                                                                                                                                                                                                                                                                                                                                                                                                                                                                                                                                                                                                                                                                                                                                                                                                                                                                                                                                                                                                                                                                                                                                                                                                                                                                               |
| Housing:               | Dome - Metal                                                                                                                                                                                                                                                                                                                                                                                                                                                                                                                                                                                                                                                                                                                                                                                                                                                                                                                                                                                                                                                                                                                                                                                                                                                                                                                                                                                                                                                                                                                                       |
| Color:                 | White                                                                                                                                                                                                                                                                                                                                                                                                                                                                                                                                                                                                                                                                                                                                                                                                                                                                                                                                                                                                                                                                                                                                                                                                                                                                                                                                                                                                                                                                                                                                              |
| Operation temp:        | -30 °C 60 °C                                                                                                                                                                                                                                                                                                                                                                                                                                                                                                                                                                                                                                                                                                                                                                                                                                                                                                                                                                                                                                                                                                                                                                                                                                                                                                                                                                                                                                                                                                                                       |
| Weight:                | 0.71 kg                                                                                                                                                                                                                                                                                                                                                                                                                                                                                                                                                                                                                                                                                                                                                                                                                                                                                                                                                                                                                                                                                                                                                                                                                                                                                                                                                                                                                                                                                                                                            |
| Dimensions:            | Ø 122 x 108 mm                                                                                                                                                                                                                                                                                                                                                                                                                                                                                                                                                                                                                                                                                                                                                                                                                                                                                                                                                                                                                                                                                                                                                                                                                                                                                                                                                                                                                                                                                                                                     |
| Supported languages:   | Polish, English, Czech, French, Spanish, Dutch, German, Portuguese, Russian,<br>Romanian, Turkish, Ukrainian, Hungarian, Italian                                                                                                                                                                                                                                                                                                                                                                                                                                                                                                                                                                                                                                                                                                                                                                                                                                                                                                                                                                                                                                                                                                                                                                                                                                                                                                                                                                                                                   |
| Manufacturer / Brand:  | DAHUA                                                                                                                                                                                                                                                                                                                                                                                                                                                                                                                                                                                                                                                                                                                                                                                                                                                                                                                                                                                                                                                                                                                                                                                                                                                                                                                                                                                                                                                                                                                                              |
| Guarantee:             | 3 years                                                                                                                                                                                                                                                                                                                                                                                                                                                                                                                                                                                                                                                                                                                                                                                                                                                                                                                                                                                                                                                                                                                                                                                                                                                                                                                                                                                                                                                                                                                                            |