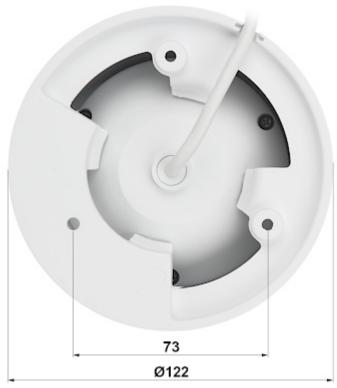

| Main features:         | <ul> <li>Motozoom lens - Controlling from browser, NVR or software</li> <li>WDR - 120 dB - Wide Dynamic Range</li> <li>3D-DNR - Digital Noise Reduction</li> <li>EIS - Electronic Image Stabilization</li> <li>F-DNR (Defog) - Reduction of image noise caused by precipitation</li> <li>ROI - improve the quality of selected parts of image</li> <li>AFSA - Anti-flicker Self-adaption - The technology eliminates the tiring eyes flickering image effect</li> <li>ICR - Movable InfraRed filter</li> <li>Day/Night mode (color/b&amp;w/auto)</li> <li>BLC - configurable Back Light Compensation</li> <li>HLC - High Light Compensation (spot)</li> <li>Auto White Balance</li> <li>AGC - Automatic Gain Control</li> <li>Mirror - Mirror image</li> <li>Motion Detection</li> <li>Configurable Privacy Zones</li> <li>Quick Pick - AI technology enabling, together with the recorder, quick identification of interesting objects (people/vehicles) based on an artificial intelligence algorithm. It allows to extract and compare the colors of clothes and vehicles</li> <li>AI SSA AI Smart Scene Adaptive - scene auto-adaptation using deep learning algorithms to detect environmental conditions such as rain, fog, backlight, low light and flickering, in order to set the optimal image parameters</li> <li>SMD 4.0 - searching for an object classified as: human, motor vehicle - increased detection distance and resistance to false alarms</li> <li>Smart motion detection (with recognizing people and vehicles)</li> </ul> |
|------------------------|----------------------------------------------------------------------------------------------------------------------------------------------------------------------------------------------------------------------------------------------------------------------------------------------------------------------------------------------------------------------------------------------------------------------------------------------------------------------------------------------------------------------------------------------------------------------------------------------------------------------------------------------------------------------------------------------------------------------------------------------------------------------------------------------------------------------------------------------------------------------------------------------------------------------------------------------------------------------------------------------------------------------------------------------------------------------------------------------------------------------------------------------------------------------------------------------------------------------------------------------------------------------------------------------------------------------------------------------------------------------------------------------------------------------------------------------------------------------------------------------------------------------------------------------------|
| Power supply:          | • PoE (802.3af),<br>• 12 V DC / 570 mA                                                                                                                                                                                                                                                                                                                                                                                                                                                                                                                                                                                                                                                                                                                                                                                                                                                                                                                                                                                                                                                                                                                                                                                                                                                                                                                                                                                                                                                                                                             |
| Power consumption:     | • $\leq 6.8 \text{ W} @ 12 \text{ V DC}$<br>• $\leq 8 \text{ W} @ \text{PoE}$                                                                                                                                                                                                                                                                                                                                                                                                                                                                                                                                                                                                                                                                                                                                                                                                                                                                                                                                                                                                                                                                                                                                                                                                                                                                                                                                                                                                                                                                      |
| Vandal-proof:          | -                                                                                                                                                                                                                                                                                                                                                                                                                                                                                                                                                                                                                                                                                                                                                                                                                                                                                                                                                                                                                                                                                                                                                                                                                                                                                                                                                                                                                                                                                                                                                  |
| "Index of Protection": | IP67                                                                                                                                                                                                                                                                                                                                                                                                                                                                                                                                                                                                                                                                                                                                                                                                                                                                                                                                                                                                                                                                                                                                                                                                                                                                                                                                                                                                                                                                                                                                               |
| Housing:               | Dome - Metal                                                                                                                                                                                                                                                                                                                                                                                                                                                                                                                                                                                                                                                                                                                                                                                                                                                                                                                                                                                                                                                                                                                                                                                                                                                                                                                                                                                                                                                                                                                                       |
| Color:                 | White                                                                                                                                                                                                                                                                                                                                                                                                                                                                                                                                                                                                                                                                                                                                                                                                                                                                                                                                                                                                                                                                                                                                                                                                                                                                                                                                                                                                                                                                                                                                              |
| Operation temp:        | -30 °C 60 °C                                                                                                                                                                                                                                                                                                                                                                                                                                                                                                                                                                                                                                                                                                                                                                                                                                                                                                                                                                                                                                                                                                                                                                                                                                                                                                                                                                                                                                                                                                                                       |
| Weight:                | 0.71 kg                                                                                                                                                                                                                                                                                                                                                                                                                                                                                                                                                                                                                                                                                                                                                                                                                                                                                                                                                                                                                                                                                                                                                                                                                                                                                                                                                                                                                                                                                                                                            |
| Dimensions:            | Ø 122 x 108 mm                                                                                                                                                                                                                                                                                                                                                                                                                                                                                                                                                                                                                                                                                                                                                                                                                                                                                                                                                                                                                                                                                                                                                                                                                                                                                                                                                                                                                                                                                                                                     |
| Supported languages:   | Polish, English, Czech, French, Spanish, Dutch, German, Portuguese, Russian,<br>Romanian, Turkish, Ukrainian, Hungarian, Italian                                                                                                                                                                                                                                                                                                                                                                                                                                                                                                                                                                                                                                                                                                                                                                                                                                                                                                                                                                                                                                                                                                                                                                                                                                                                                                                                                                                                                   |
| Manufacturer / Brand:  | DAHUA                                                                                                                                                                                                                                                                                                                                                                                                                                                                                                                                                                                                                                                                                                                                                                                                                                                                                                                                                                                                                                                                                                                                                                                                                                                                                                                                                                                                                                                                                                                                              |
| Guarantee:             | 3 years                                                                                                                                                                                                                                                                                                                                                                                                                                                                                                                                                                                                                                                                                                                                                                                                                                                                                                                                                                                                                                                                                                                                                                                                                                                                                                                                                                                                                                                                                                                                            |

Camera is out from clamping ring:

Memory card slot:

Mounting side view:

DELTA-OPTI Monika Matysiak; https://www.delta.poznan.pl POL; 60-713 Poznań; Graniczna 10 e-mail: delta-opti@delta.poznan.pl; tel: +(48) 61 864 69 60