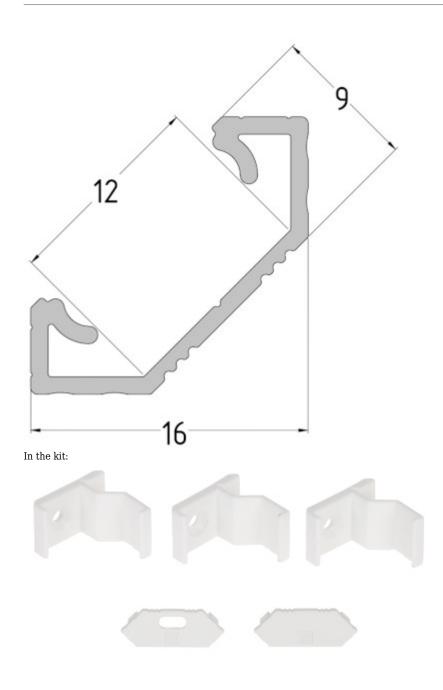

Dimensions:

# Code: PR-LED/CW/2M PROFILE WITH COVER FOR LED STRIPS **PR-LED/CW/2M** CORNER WHITE

| Application: | LED strips          |
|--------------|---------------------|
| Assembly:    | Corner              |
| Material:    | Aluminum + Plastic  |
| Color:       | White               |
| Weight:      | 0.25 kg             |
| Dimensions:  | 2010 x 22.5 x 10 mm |
| Guarantee:   | 2 years             |