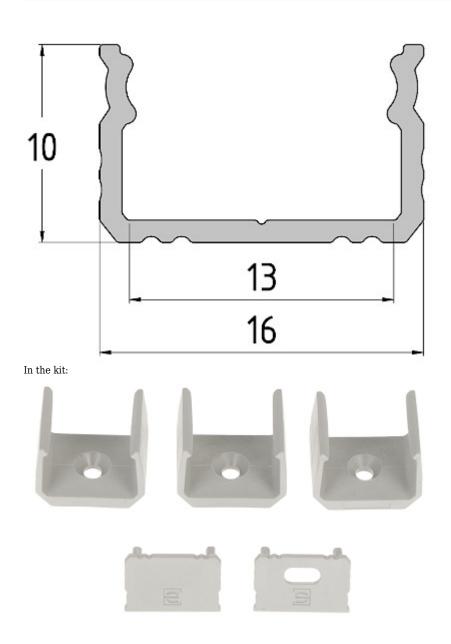

## User Manual Code: PR-LED/SA2/2M PROFILE WITH COVER FOR LED STRIPS **PR-LED/SA2/2M** SURFACE SILVER

| Application: | LED strips         |
|--------------|--------------------|
| Assembly:    | Surface            |
| Material:    | Aluminum + Plastic |
| Color:       | Silver             |
| Weight:      | 0.22 kg            |
| Dimensions:  | 2010 x 16 x 11 mm  |
| Guarantee:   | 2 years            |

Dimensions:

PR-LED/SA2/2M

PACKAGE

Dimensions (L x W x H): 0x0x0 mm Gross Weight: 0 kg

PR-LED/SA2/2M