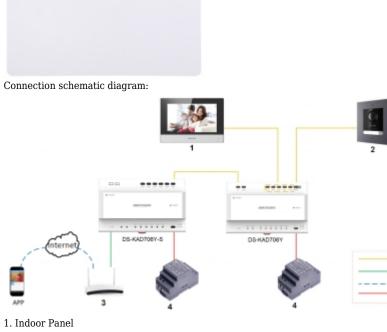

DS-KD8003Y-IME2

- 2. Video doorphone
- 3. Router
- 4. Power adapter 5. 1-pair cable
- 6. Twisted-pair cable
- 7. Wi-Fi
- 8. Power supply cable

PACKAGE

Dimensions (L x W x H): 0x0x0 mm Gross Weight: 0 kg