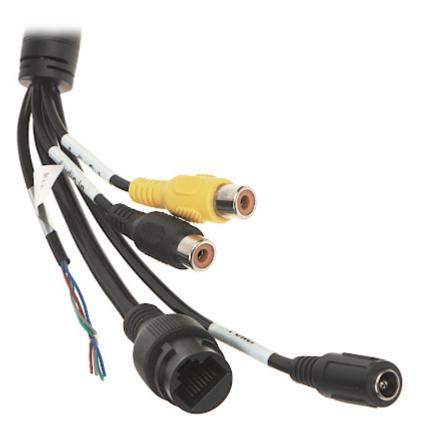

Camera is out from clamping ring:

Memory card slot:

Camera mounting side view:

Camera connectors:

Connectors description:

Presentation of the TiOC technology used in the camera:

See how to initialize DAHUA cameras: