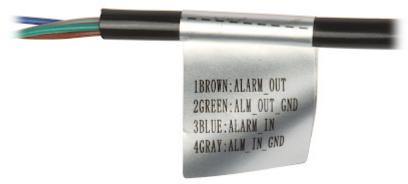

| Alarm inputs / outputs:        | 1/1                                                                                                                                                                                                                                           |
|--------------------------------|-----------------------------------------------------------------------------------------------------------------------------------------------------------------------------------------------------------------------------------------------|
| Audio:                         | <ul> <li>Microphone built-in : 2 pcs,</li> <li>Audio input,</li> <li>Audio output,</li> <li>Speaker built-in,</li> <li>Bi-directional audio streaming support,</li> <li>Audio detection,</li> <li>Compliance with the AAC standard</li> </ul> |
| Main stream frame rate:        | 25 fps @ 8.3 Mpx                                                                                                                                                                                                                              |
| Network interface:             | 10/100 Base-T (RJ-45)                                                                                                                                                                                                                         |
| Network protocols:             | IPv4/IPv6, HTTP, TCP, UDP, ARP, RTP, RTSP, RTCP, RTMP, SMTP, FTP, SFTP, DHCP, DNS, DDNS, QoS, UPnP, NTP, Multicast, ICMP, IGMP, NFS, SAMBA, PPPoE, SNMP                                                                                       |
| WEB Server:                    | Built-in                                                                                                                                                                                                                                      |
| Max. number of on-line users:  | 20                                                                                                                                                                                                                                            |
| ONVIF:                         | 21.12                                                                                                                                                                                                                                         |
| Mobile phones support:         | Port no.: 37777 or access by a cloud (P2P)<br>• Android: Free application <u>DMSS</u><br>• iOS (iPhone): Free application <u>DMSS</u>                                                                                                         |
| Default IP address:            | 192.168.1.108                                                                                                                                                                                                                                 |
| Default admin user / password: | admin / -<br>The administrator password should be set at the first start                                                                                                                                                                      |
| Web browser access ports:      | 80, 37777                                                                                                                                                                                                                                     |
| PC client access ports:        | 37777                                                                                                                                                                                                                                         |
| Mobile client access ports:    | 37777                                                                                                                                                                                                                                         |
| Port ONVIF:                    | 80                                                                                                                                                                                                                                            |
| RTSP URL:                      | rtsp://admin:hasło@192.168.1.108:554/cam/realmonitor?channel=1&subtype=0 -<br>Main stream<br>rtsp://admin:hasło@192.168.1.108:554/cam/realmonitor?channel=1&subtype=1 - Sub<br>stream                                                         |

Camera is out from clamping ring:

Memory card slot:

Camera mounting side view:

Camera connectors:

Connectors description:

Presentation of the TiOC technology used in the camera:

See how to initialize DAHUA cameras: