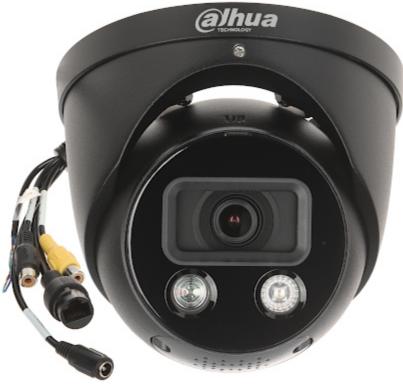

DAHUA

The **DAHUA TIOC** series of cameras are modern IP cameras combining 3 innovative technologies: **Dahua Full-Color** - 24/7 color image, **Wiz-Sense** - AI artificial intelligence functions and audio-visual **active deterrence** 

In addition, the camera has the function of active deterrence of intruders using flashing red and blue light and siren sound.

The camera is equipped with a dual illuminator: IR and white light with an intelligent switching function. In the night mode, the camera uses an IR illuminator, and when there is movement in the monitored area, it switches to the color mode with a white light illuminator for detailed recording of key events. This solution allows to minimize the light pollution generated by the camera after dark, while maintaining all the advantages of a color recording.

IP camera with efficient H.264 / H.265 image compression algorithm for clear and smooth video streaming at maximal resolution of 8.3 MPx, 4K UHD. PoE powering possibility, compatible with the 802.3af standard makes the device more universal and easier to install.

#### DAHUA

| Main features:         | <ul> <li>WDR - 120 dB - Wide Dynamic Range</li> <li>3D-DNR - Digital Noise Reduction</li> <li>F-DNR (Defog) - Reduction of image noise caused by precipitation</li> <li>ROI - improve the quality of selected parts of image</li> <li>BLC/HLC - Back Light / High Light Compensation</li> <li>Full Color - colorful night mode</li> <li>White light (LED) illuminator built-in</li> <li>Day/Night mode (color/b&amp;w/auto)</li> <li>ICR - Movable InfraRed filter</li> <li>WB - White Balance (ATW/AWB/manual/indoor/outdoor)</li> <li>AGC - Automatic Gain Control</li> <li>Mirror - Mirror image</li> <li>Motion Detection</li> <li>Configurable Privacy Zones</li> <li>Light and sound alarm</li> <li>Active deterrence function</li> <li>SMD 4.0 - searching for an object classified as: human, motor vehicle - increased detection distance and resistance to false alarms</li> <li>Quick Pick - AI technology enabling, together with the recorder, quick identification of interesting objects (people/vehicles) based on an artificial intelligence algorithm. It allows to extract and compare the colors of clothes and vehicles</li> <li>AI SSA AI Smart Scene Adaptive - scene auto-adaptation using deep learning algorithms to detect environmental conditions such as rain, fog, backlight, low light and flickering, in order to set the optimal image parameters</li> <li>IVS analysis : crossing the line (tripwire), intrusion - classification of people and vehicles, scene changing, video tampering</li> </ul> |
|------------------------|-----------------------------------------------------------------------------------------------------------------------------------------------------------------------------------------------------------------------------------------------------------------------------------------------------------------------------------------------------------------------------------------------------------------------------------------------------------------------------------------------------------------------------------------------------------------------------------------------------------------------------------------------------------------------------------------------------------------------------------------------------------------------------------------------------------------------------------------------------------------------------------------------------------------------------------------------------------------------------------------------------------------------------------------------------------------------------------------------------------------------------------------------------------------------------------------------------------------------------------------------------------------------------------------------------------------------------------------------------------------------------------------------------------------------------------------------------------------------------------------------------------------------------------------|
| Housing:               | Dome - Metal                                                                                                                                                                                                                                                                                                                                                                                                                                                                                                                                                                                                                                                                                                                                                                                                                                                                                                                                                                                                                                                                                                                                                                                                                                                                                                                                                                                                                                                                                                                            |
| Color:                 | Black                                                                                                                                                                                                                                                                                                                                                                                                                                                                                                                                                                                                                                                                                                                                                                                                                                                                                                                                                                                                                                                                                                                                                                                                                                                                                                                                                                                                                                                                                                                                   |
| "Index of Protection": | IP67                                                                                                                                                                                                                                                                                                                                                                                                                                                                                                                                                                                                                                                                                                                                                                                                                                                                                                                                                                                                                                                                                                                                                                                                                                                                                                                                                                                                                                                                                                                                    |
| Vandal-proof:          | -                                                                                                                                                                                                                                                                                                                                                                                                                                                                                                                                                                                                                                                                                                                                                                                                                                                                                                                                                                                                                                                                                                                                                                                                                                                                                                                                                                                                                                                                                                                                       |
| Power supply:          | • PoE (802.3af),<br>• 12 V DC / 770 mA                                                                                                                                                                                                                                                                                                                                                                                                                                                                                                                                                                                                                                                                                                                                                                                                                                                                                                                                                                                                                                                                                                                                                                                                                                                                                                                                                                                                                                                                                                  |
| Power consumption:     | • $\leq 10.2 \text{ W} @ \text{PoE}$<br>• $\leq 9.2 \text{ W} @ 12 \text{ V}$                                                                                                                                                                                                                                                                                                                                                                                                                                                                                                                                                                                                                                                                                                                                                                                                                                                                                                                                                                                                                                                                                                                                                                                                                                                                                                                                                                                                                                                           |
| Operation temp:        | -40 °C 60 °C                                                                                                                                                                                                                                                                                                                                                                                                                                                                                                                                                                                                                                                                                                                                                                                                                                                                                                                                                                                                                                                                                                                                                                                                                                                                                                                                                                                                                                                                                                                            |
| Weight:                | 0.75 kg                                                                                                                                                                                                                                                                                                                                                                                                                                                                                                                                                                                                                                                                                                                                                                                                                                                                                                                                                                                                                                                                                                                                                                                                                                                                                                                                                                                                                                                                                                                                 |
| Dimensions:            | Ø 122 x 111 mm                                                                                                                                                                                                                                                                                                                                                                                                                                                                                                                                                                                                                                                                                                                                                                                                                                                                                                                                                                                                                                                                                                                                                                                                                                                                                                                                                                                                                                                                                                                          |
| Supported languages:   | Polish, English, Czech, French, Spanish, Dutch, German, Russian, Portuguese,<br>Romanian, Turkish, Ukrainian, Hungarian, Vietnamese, Italian                                                                                                                                                                                                                                                                                                                                                                                                                                                                                                                                                                                                                                                                                                                                                                                                                                                                                                                                                                                                                                                                                                                                                                                                                                                                                                                                                                                            |
| Manufacturer / Brand:  | DAHUA                                                                                                                                                                                                                                                                                                                                                                                                                                                                                                                                                                                                                                                                                                                                                                                                                                                                                                                                                                                                                                                                                                                                                                                                                                                                                                                                                                                                                                                                                                                                   |
|                        |                                                                                                                                                                                                                                                                                                                                                                                                                                                                                                                                                                                                                                                                                                                                                                                                                                                                                                                                                                                                                                                                                                                                                                                                                                                                                                                                                                                                                                                                                                                                         |