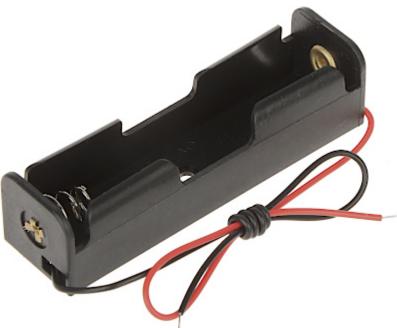

## User Manual Code: AKC-X1/18650 CELL HOLDER FOR 1 BATTERY AKC-X1/18650

| Number of cells:       | 1                                                                         |
|------------------------|---------------------------------------------------------------------------|
| Connectors connection: | -                                                                         |
| Current I:             | max. 1 A                                                                  |
| Material:              | Plastic                                                                   |
| Color:                 | Black                                                                     |
| Weight:                | 0.008 kg                                                                  |
| Dimensions:            | <ul> <li>76 x 21 x 20 mm</li> <li>14 cm - Length of the cables</li> </ul> |