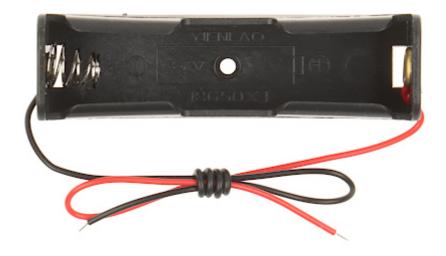

**Attention!** Due to thicker positive wire (red), which protrudes beyond the hook, some batteries may not have a contact. This problem can be solved, among others, by adding a little bit of tin or use of a metal washer.

## User Manual Code: AKC-X1/18650 CELL HOLDER FOR 1 BATTERY AKC-X1/18650

| Number of cells:       | 1                                                                         |
|------------------------|---------------------------------------------------------------------------|
| Connectors connection: | -                                                                         |
| Current I:             | max. 1 A                                                                  |
| Material:              | Plastic                                                                   |
| Color:                 | Black                                                                     |
| Weight:                | 0.008 kg                                                                  |
| Dimensions:            | <ul> <li>76 x 21 x 20 mm</li> <li>14 cm - Length of the cables</li> </ul> |