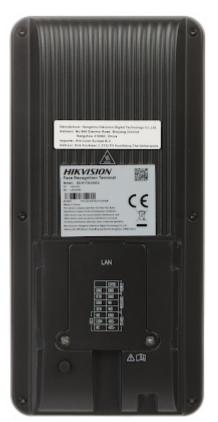

Front view:

DS-K1T341AM-S

Mounting side view:

View after removing the cover from the mounting side:

Connectors:

DELTA-OPTI Monika Matysiak; https://www.delta.poznan.pl POL; 60-713 Poznań; Graniczna 10 e-mail: delta-opti@delta.poznan.pl; tel: +(48) 61 864 69 60