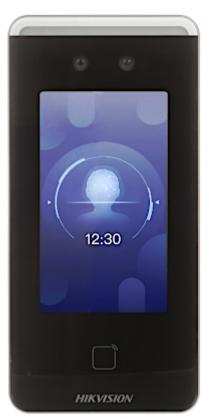

Front view:

DS-K1T341AM-S

Mounting side view:

View after removing the cover from the mounting side:

Connectors:

DELTA-OPTI Monika Matysiak; https://www.delta.poznan.pl POL; 60-713 Poznań; Graniczna 10 e-mail: delta-opti@delta.poznan.pl; tel: +(48) 61 864 69 60