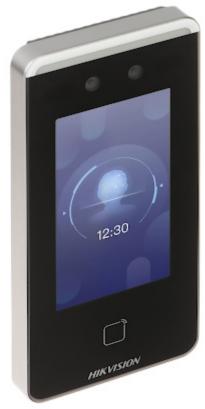

Front view:

DS-K1T341AM-S

Mounting side view:

View after removing the cover from the mounting side:

Connectors:

DELTA-OPTI Monika Matysiak; https://www.delta.poznan.pl POL; 60-713 Poznań; Graniczna 10 e-mail: delta-opti@delta.poznan.pl; tel: +(48) 61 864 69 60