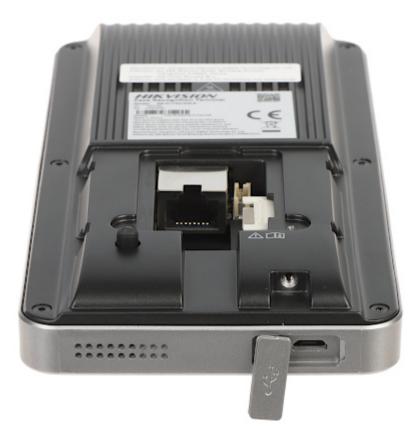

Front view:

DS-K1T341AM-S

Mounting side view:

View after removing the cover from the mounting side:

Connectors:

DELTA-OPTI Monika Matysiak; https://www.delta.poznan.pl POL; 60-713 Poznań; Graniczna 10 e-mail: delta-opti@delta.poznan.pl; tel: +(48) 61 864 69 60