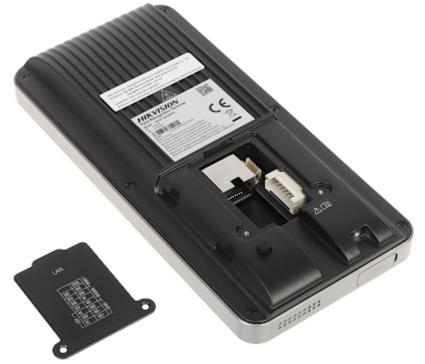

Front view:

DS-K1T341AM-S

Mounting side view:

View after removing the cover from the mounting side:

Connectors:

DELTA-OPTI Monika Matysiak; https://www.delta.poznan.pl POL; 60-713 Poznań; Graniczna 10 e-mail: delta-opti@delta.poznan.pl; tel: +(48) 61 864 69 60

Connectors description:

DELTA-OPTI Monika Matysiak; https://www.delta.poznan.pl POL; 60-713 Poznań; Graniczna 10 e-mail: delta-opti@delta.poznan.pl; tel: +(48) 61 864 69 60

2024-05-26

DS-K1T341AM-S

In the kit: