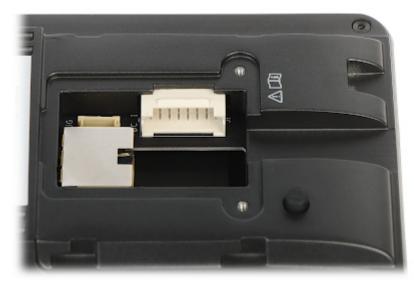

Front view:

DS-K1T341AM-S

Mounting side view:

View after removing the cover from the mounting side:

Connectors:

DELTA-OPTI Monika Matysiak; https://www.delta.poznan.pl POL; 60-713 Poznań; Graniczna 10 e-mail: delta-opti@delta.poznan.pl; tel: +(48) 61 864 69 60