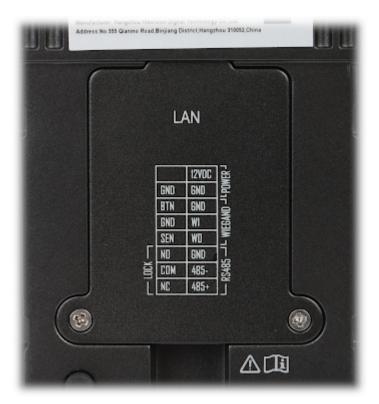

Front view:

DS-K1T341AM-S

Mounting side view:

View after removing the cover from the mounting side:

Connectors:

DELTA-OPTI Monika Matysiak; https://www.delta.poznan.pl POL; 60-713 Poznań; Graniczna 10 e-mail: delta-opti@delta.poznan.pl; tel: +(48) 61 864 69 60

Connectors description:

DELTA-OPTI Monika Matysiak; https://www.delta.poznan.pl POL; 60-713 Poznań; Graniczna 10 e-mail: delta-opti@delta.poznan.pl; tel: +(48) 61 864 69 60

2024-05-26

DS-K1T341AM-S

In the kit: