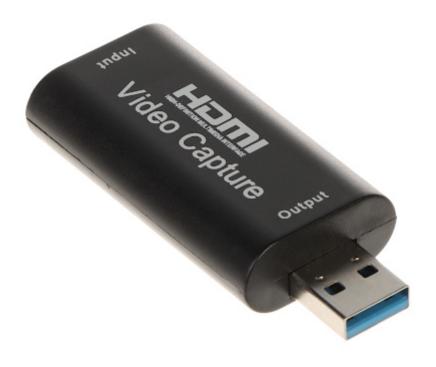

The HDMI/USB-GRABBER device allows you to record an HDMI audiovisual signal from an external source (console, DVD player, etc.) to the hard drive of a device equipped with a USB connector. The product works with any HDMI signal source that does not have HDCP protection.

The device works with computers, laptops, tablets and smartphones equipped with Windows, iOS, Android systems.

Supported HDMI resolutions:

max. 4K UHD - 3840 x 2160

DELTA-OPTI Monika Matysiak; https://www.delta.poznan.pl POL; 60-713 Poznań; Graniczna 10 e-mail: delta-opti@delta.poznan.pl; tel: +(48) 61 864 69 60

Connectors:

DELTA-OPTI Monika Matysiak; https://www.delta.poznan.pl POL; 60-713 Poznań; Graniczna 10 e-mail: delta-opti@delta.poznan.pl; tel: +(48) 61 864 69 60

2024-05-25

HDMI/USB-GRABBER

PACKAGE

Dimensions (L x W x H): 0x0x0 mm Gross Weight: 0 kg