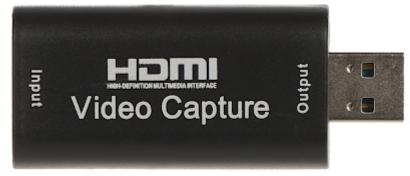

The HDMI/USB-GRABBER device allows you to record an HDMI audiovisual signal from an external source (console, DVD player, etc.) to the hard drive of a device equipped with a USB connector. The product works with any HDMI signal source that does not have HDCP protection.

The device works with computers, laptops, tablets and smartphones equipped with Windows, iOS, Android systems.

Supported HDMI resolutions:

max. 4K UHD - 3840 x 2160

DELTA-OPTI Monika Matysiak; https://www.delta.poznan.pl POL; 60-713 Poznań; Graniczna 10 e-mail: delta-opti@delta.poznan.pl; tel: +(48) 61 864 69 60

Connectors:

DELTA-OPTI Monika Matysiak; https://www.delta.poznan.pl POL; 60-713 Poznań; Graniczna 10 e-mail: delta-opti@delta.poznan.pl; tel: +(48) 61 864 69 60

2024-05-25

HDMI/USB-GRABBER

PACKAGE

Dimensions (L x W x H): 0x0x0 mm Gross Weight: 0 kg