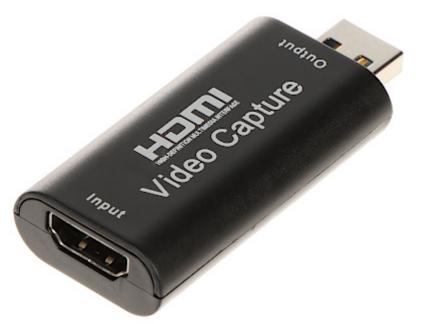

The HDMI/USB-GRABBER device allows you to record an HDMI audiovisual signal from an external source (console, DVD player, etc.) to the hard drive of a device equipped with a USB connector. The product works with any HDMI signal source that does not have HDCP protection.

The device works with computers, laptops, tablets and smartphones equipped with Windows, iOS, Android systems.

Supported HDMI resolutions:

max. 4K UHD - 3840 x 2160

DELTA-OPTI Monika Matysiak; https://www.delta.poznan.pl POL; 60-713 Poznań; Graniczna 10 e-mail: delta-opti@delta.poznan.pl; tel: +(48) 61 864 69 60

Connectors:

DELTA-OPTI Monika Matysiak; https://www.delta.poznan.pl POL; 60-713 Poznań; Graniczna 10 e-mail: delta-opti@delta.poznan.pl; tel: +(48) 61 864 69 60

2024-05-25

HDMI/USB-GRABBER

PACKAGE

Dimensions (L x W x H): 0x0x0 mm Gross Weight: 0 kg