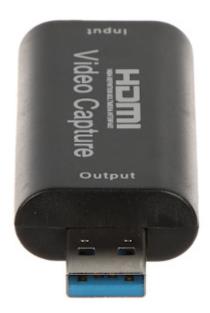

The HDMI/USB-GRABBER device allows you to record an HDMI audiovisual signal from an external source (console, DVD player, etc.) to the hard drive of a device equipped with a USB connector. The product works with any HDMI signal source that does not have HDCP protection.

HDMI/USB-GRABBER

Connectors:

DELTA-OPTI Monika Matysiak; https://www.delta.poznan.pl POL; 60-713 Poznań; Graniczna 10 e-mail: delta-opti@delta.poznan.pl; tel: +(48) 61 864 69 60

2024-05-25

HDMI/USB-GRABBER

PACKAGE

Dimensions (L x W x H): 0x0x0 mm Gross Weight: 0 kg