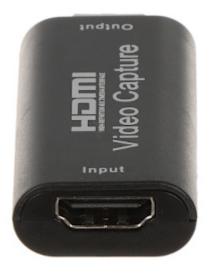

The HDMI/USB-GRABBER device allows you to record an HDMI audiovisual signal from an external source (console, DVD player, etc.) to the hard drive of a device equipped with a USB connector. The product works with any HDMI signal source that does not have HDCP protection.

The device works with computers, laptops, tablets and smartphones equipped with Windows, iOS, Android systems.

Supported HDMI resolutions:

max. 4K UHD - 3840 x 2160

DELTA-OPTI Monika Matysiak; https://www.delta.poznan.pl POL; 60-713 Poznań; Graniczna 10 e-mail: delta-opti@delta.poznan.pl; tel: +(48) 61 864 69 60

Connectors:

DELTA-OPTI Monika Matysiak; https://www.delta.poznan.pl POL; 60-713 Poznań; Graniczna 10 e-mail: delta-opti@delta.poznan.pl; tel: +(48) 61 864 69 60

2024-05-25

HDMI/USB-GRABBER

PACKAGE

Dimensions (L x W x H): 0x0x0 mm Gross Weight: 0 kg